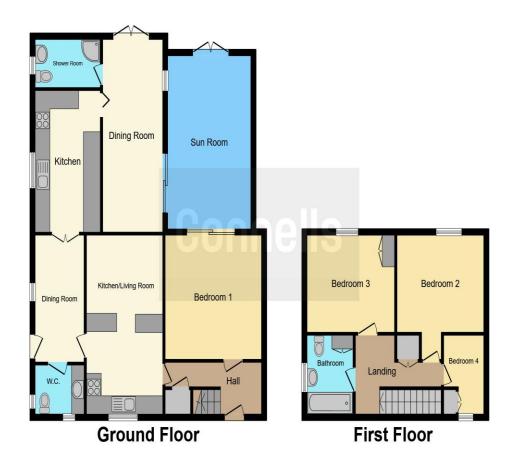

## St. Stephens Walk ASHFORD TN23 5BE

**Entrance Hall** 

**Bedroom 1** 

12' 9" x 12' 8" ( 3.89m x 3.86m )

Kitchen Area

10' 2" x 9' 3" ( 3.10m x 2.82m )

**Lounge Area** 

10' 7" x 9' 7" ( 3.23m x 2.92m )

**Dining Room** 

13' 10" x 6' 2" ( 4.22m x 1.88m )

Cloakroom

**Annexe** 

Kitchen

14' 8" x 8' 11" ( 4.47m x 2.72m )

**Dining Room** 20' 5" x 6' 9" ( 6.22m x 2.06m )

**Shower Room** 

**Sun Room** 

20' 8" x 11' 5" ( 6.30m x 3.48m )

**First Floor** 

Landing

**Bathroom** 

**Bedroom 3** 

11' 7" x 10' 5" ( 3.53m x 3.17m )

**Bedroom 2** 12' 9" x 11' 8" ( 3.89m x 3.56m )

Bedroom 4

8' 2" x 8' 2" ( 2.49m x 2.49m )

Outside

Rear Garden

**Gated Parking In Garden** 

"Agents Note - No dropped kerb "

**Front Parking** 

This floor plan is for illustrative purposes only. It is not drawn to scale. Any measurements, floor areas (including any total floor area), openings and orientation are approximate. No details are guaranteed, they cannot be relied upon for any purpose and they do not form part of any agreement. No liability is taken for any error, omission or misstatement. A party must rely upon its own inspection(s). Powered by www.focalagent.com