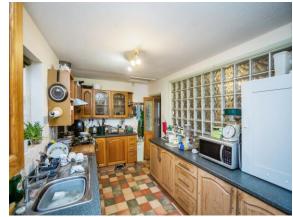

**Dining Room** 

13' 10" x 6' 2" ( 4.22m x 1.88m )

Cloakroom

**Annexe** 

Kitchen

14' 8" x 8' 11" ( 4.47m x 2.72m )

**Dining Room** 20' 5" x 6' 9" ( 6.22m x 2.06m )

**Shower Room** 