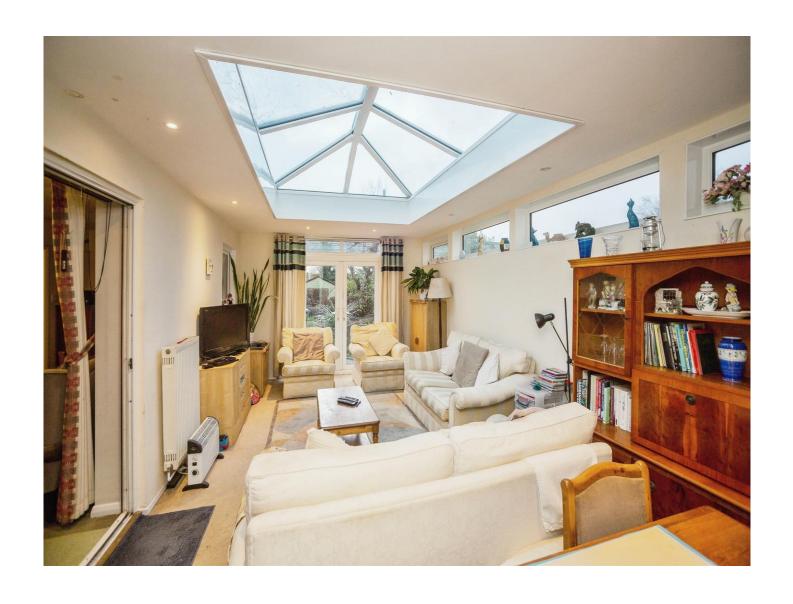

**Sun Room** 

20' 8" x 11' 5" ( 6.30m x 3.48m )

**First Floor** 

Landing

**Bathroom** 

**Bedroom 3** 

11' 7" x 10' 5" ( 3.53m x 3.17m )

**Bedroom 2** 12' 9" x 11' 8" ( 3.89m x 3.56m )