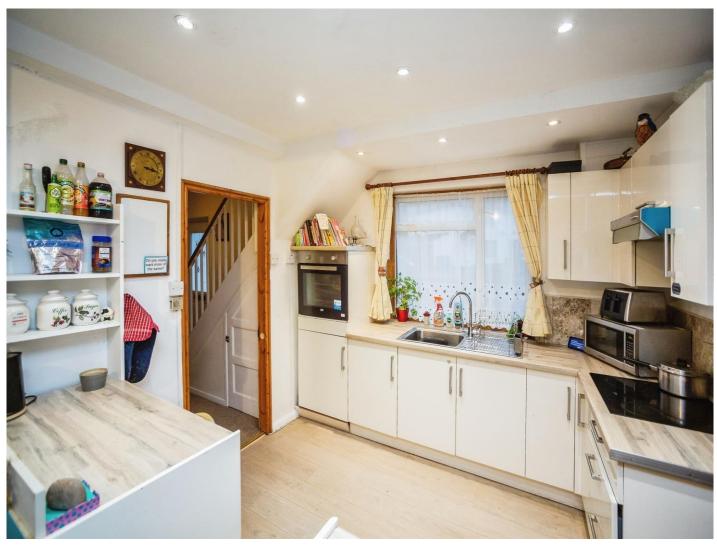

**Dining Room** 

13' 10" x 6' 2" ( 4.22m x 1.88m )

Cloakroom

**Annexe** 

Kitchen

14' 8" x 8' 11" ( 4.47m x 2.72m )

**Dining Room** 20' 5" x 6' 9" ( 6.22m x 2.06m )

**Shower Room** 