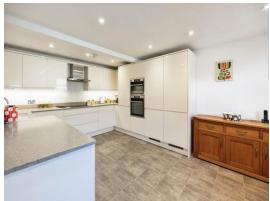

## The Wickets Willesborough Ashford TN24 0FT

Cloakroom

**Lounge** 16' 2" x 17' 4" ( 4.93m x 5.28m )

**Kitchen/Diner** 17' 2" x 14' 8" ( 5.23m x 4.47m )

**Bedroom 1** 

14' 4" x 11' 8" ( 4.37m x 3.56m )

**En-Suite** 