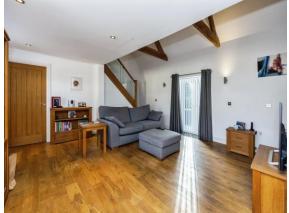

## The Wickets Willesborough Ashford TN24 0FT

Cloakroom

**Lounge** 16' 2" x 17' 4" ( 4.93m x 5.28m )

**Kitchen/Diner** 17' 2" x 14' 8" ( 5.23m x 4.47m )

**Bedroom 1** 

14' 4" x 11' 8" ( 4.37m x 3.56m )

**En-Suite** 