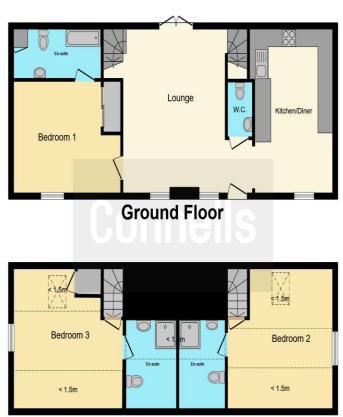

## <u>Outside</u>

Driveway

Rear Garden

**First Floor** 

This floor plan is for illustrative purposes only. It is not drawn to scale. Any measurements, floor areas (including any total floor area), openings and orientation are approximate. No details are guaranteed, they cannot be relied upon for any purpose and they do not form part of any agreement. No liability is taken for any error, omission or misstatement. A party must rely upon its own inspection(s). Powered by www.focalagent.com