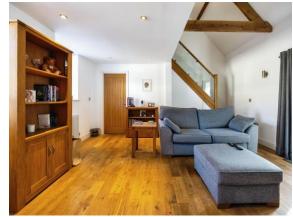

## The Wickets Willesborough Ashford TN24 0FT

Cloakroom

**Lounge** 16' 2" x 17' 4" ( 4.93m x 5.28m )

**Kitchen/Diner** 17' 2" x 14' 8" ( 5.23m x 4.47m )

**Bedroom 1** 

14' 4" x 11' 8" ( 4.37m x 3.56m )

**En-Suite** 