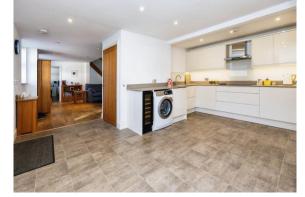

## The Wickets Willesborough Ashford TN24 0FT

Cloakroom

**Lounge** 16' 2" x 17' 4" ( 4.93m x 5.28m )

**Kitchen/Diner** 17' 2" x 14' 8" ( 5.23m x 4.47m )

**Bedroom 1** 

14' 4" x 11' 8" ( 4.37m x 3.56m )

**En-Suite** 