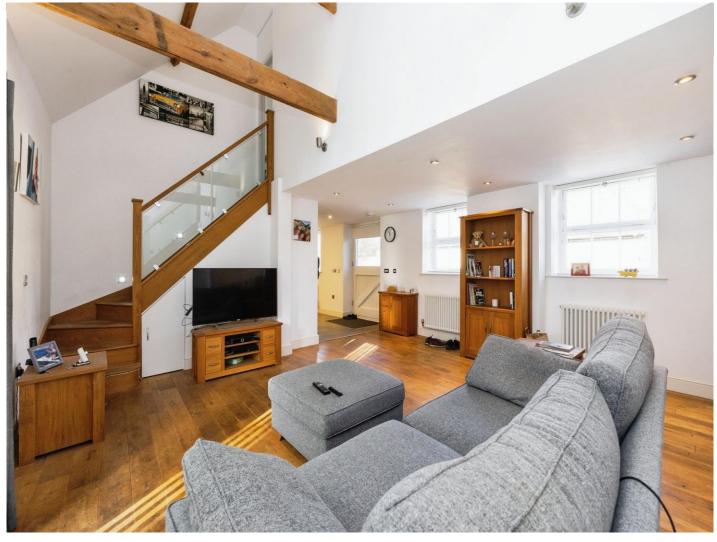

## The Wickets Willesborough Ashford TN24 0FT

Cloakroom

**Lounge** 16' 2" x 17' 4" ( 4.93m x 5.28m )

**Kitchen/Diner** 17' 2" x 14' 8" ( 5.23m x 4.47m )

**Bedroom 1** 

14' 4" x 11' 8" ( 4.37m x 3.56m )

**En-Suite** 