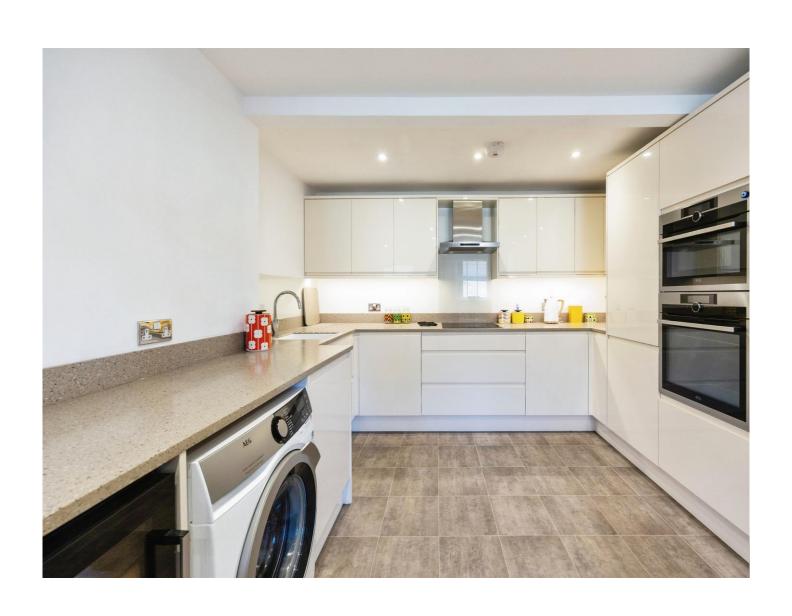

## The Wickets Willesborough Ashford TN24 0FT

Cloakroom

**Lounge** 16' 2" x 17' 4" ( 4.93m x 5.28m )

**Kitchen/Diner** 17' 2" x 14' 8" ( 5.23m x 4.47m )

**Bedroom 1** 

14' 4" x 11' 8" ( 4.37m x 3.56m )

**En-Suite** 