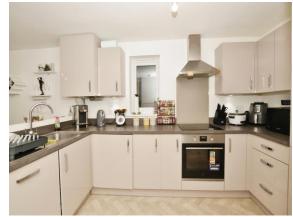

## Marsh Rise Chilmington Green Ashford TN23 3UF

**Entrance Hall** 

Cloakroom

**Study** 9' x 6' 2" ( 2.74m x 1.88m )

Kitchen/Diner

21' 8" x 12' 8" ( 6.60m x 3.86m )

**First Floor** 

Lounge