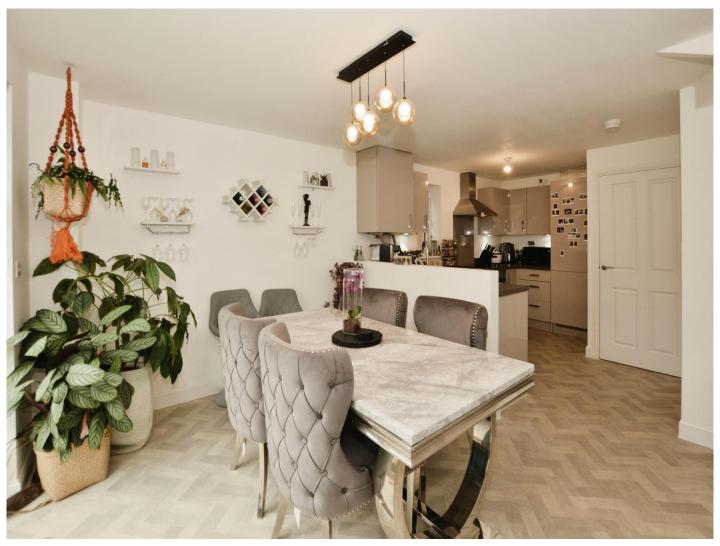

## Marsh Rise Chilmington Green Ashford TN23 3UF

**Entrance Hall** 

Cloakroom

**Study** 9' x 6' 2" ( 2.74m x 1.88m )

Kitchen/Diner

21' 8" x 12' 8" ( 6.60m x 3.86m )

**First Floor** 

Lounge