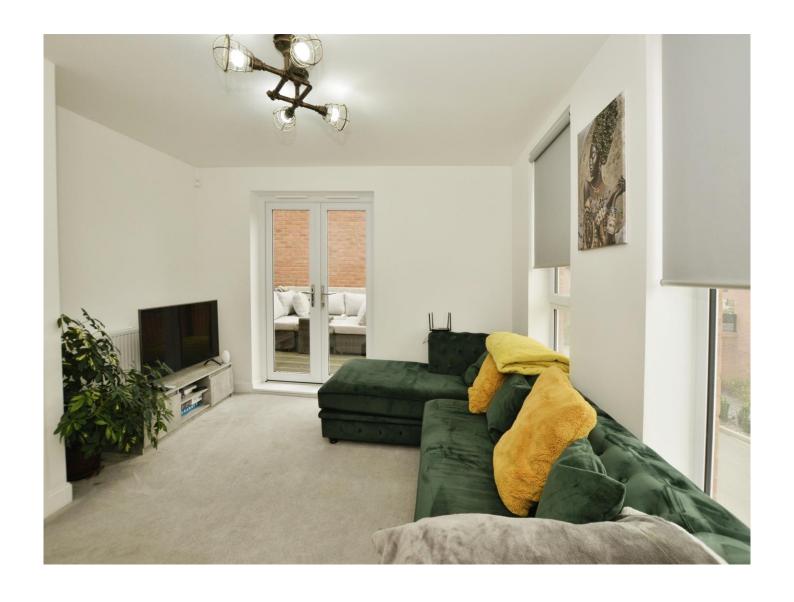

## Marsh Rise Chilmington Green Ashford TN23 3UF

**Entrance Hall** 

Cloakroom

**Study** 9' x 6' 2" ( 2.74m x 1.88m )

Kitchen/Diner

21' 8" x 12' 8" ( 6.60m x 3.86m )

**First Floor** 

Lounge