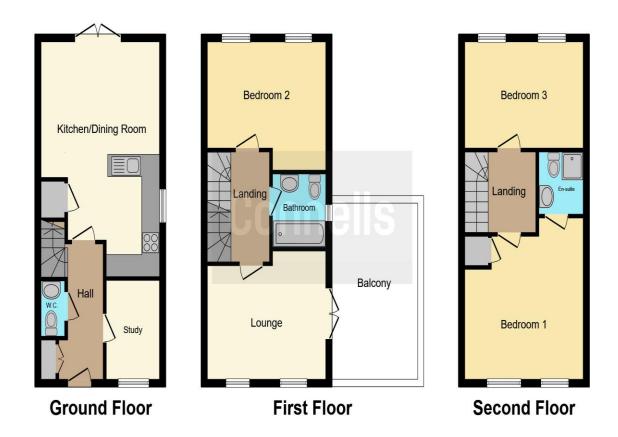

## Marsh Rise Chilmington Green Ashford TN23 3UF

**Entrance Hall** 

Cloakroom

**Study** 9' x 6' 2" ( 2.74m x 1.88m )

Kitchen/Diner

21' 8" x 12' 8" ( 6.60m x 3.86m )

**First Floor** 

Lounge

12' 9" x 11' 9" ( 3.89m x 3.58m )

**Bedroom 2** 12' 9" x 11' 6" ( 3.89m x 3.51m )

**Bathroom** 

**Second Floor** 

**Bedroom 1** 15' 4" x 12' 9" ( 4.67m x 3.89m )

**En-Suite** 

**Bedroom 3** 12' 9" x 11' 6" ( 3.89m x 3.51m ) Outside
Driveway
Front & Rear Garden
Balcony

This floor plan is for illustrative purposes only. It is not drawn to scale. Any measurements, floor areas (including any total floor area), openings and orientation are approximate. No details are guaranteed, they cannot be relied upon for any purpose and they do not form part of any agreement. No liability is taken for any error, omission or misstatement. A party must rely upon its own inspection(s). Powered by www.focalagent.com