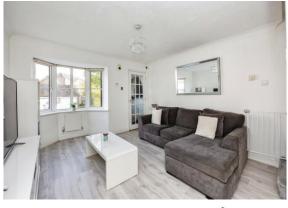

#### Entrance Porch

Lounge 16' 9" x 11' 9" ( 5.11m x 3.58m )

**Dining Room** 11' 6" x 5' 7" ( 3.51m x 1.70m )

**Kitchen** 10' 7" x 5' 7" ( 3.23m x 1.70m )