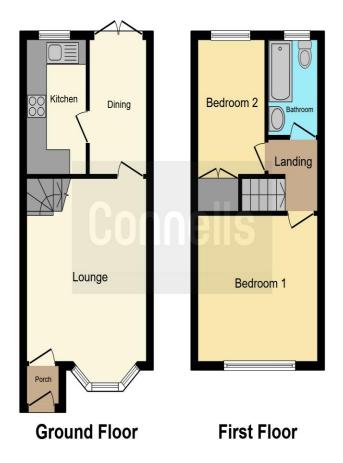

#### Entrance Porch

Lounge 16' 9" x 11' 9" ( 5.11m x 3.58m )

**Dining Room** 11' 6" x 5' 7" ( 3.51m x 1.70m )

**Kitchen** 10' 7" x 5' 7" ( 3.23m x 1.70m )

#### **First Floor**

Bedroom 1 11' 5" x 11' 9" ( 3.48m x 3.58m )

**Bedroom 2** 11' x 6' 7" ( 3.35m x 2.01m )

Bathroom

Outside

Driveway

Front & Rear Garden

This floor plan is for illustrative purposes only. It is not drawn to scale. Any measurements, floor areas (including any total floor area), openings and orientation are approximate. No details are guaranteed, they cannot be relied upon for any purpose and they do not form part of any agreement. No liability is taken for any error, omission or misstatement. A party must rely upon its own inspection(s). Powered by www.focalagent.com