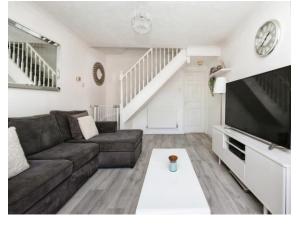

#### Entrance Porch

Lounge 16' 9" x 11' 9" ( 5.11m x 3.58m )

**Dining Room** 11' 6" x 5' 7" ( 3.51m x 1.70m )

**Kitchen** 10' 7" x 5' 7" ( 3.23m x 1.70m )