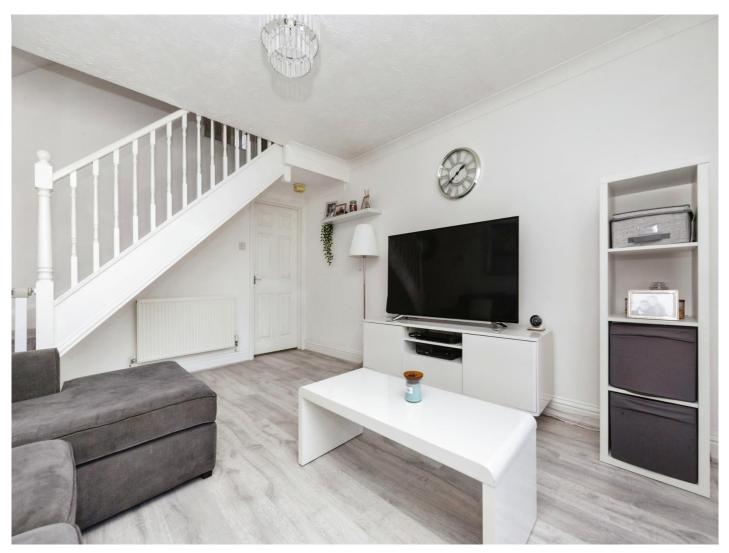

#### Entrance Porch

Lounge 16' 9" x 11' 9" ( 5.11m x 3.58m )

**Dining Room** 11' 6" x 5' 7" ( 3.51m x 1.70m )

**Kitchen** 10' 7" x 5' 7" ( 3.23m x 1.70m )