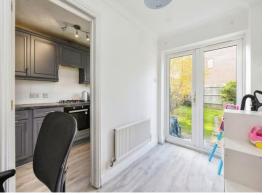

#### Entrance Porch

Lounge 16' 9" x 11' 9" ( 5.11m x 3.58m )

**Dining Room** 11' 6" x 5' 7" ( 3.51m x 1.70m )

**Kitchen** 10' 7" x 5' 7" ( 3.23m x 1.70m )