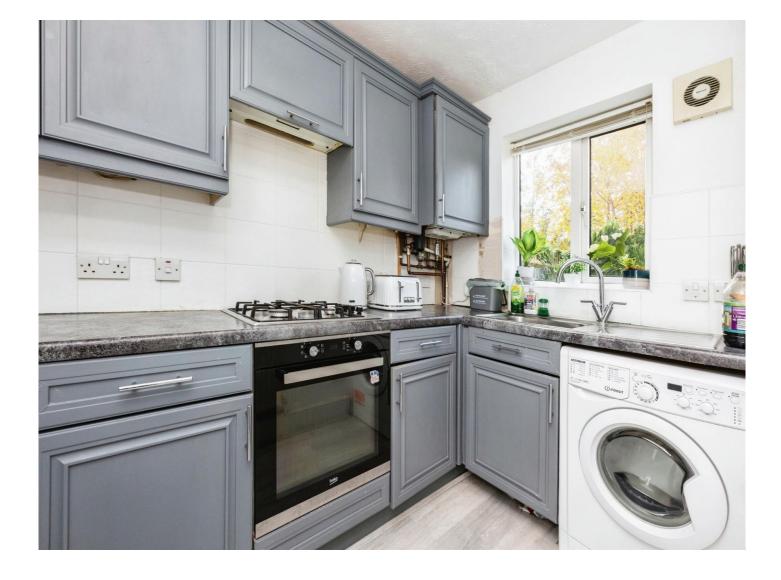

#### Entrance Porch

Lounge 16' 9" x 11' 9" ( 5.11m x 3.58m )

**Dining Room** 11' 6" x 5' 7" ( 3.51m x 1.70m )

**Kitchen** 10' 7" x 5' 7" ( 3.23m x 1.70m )