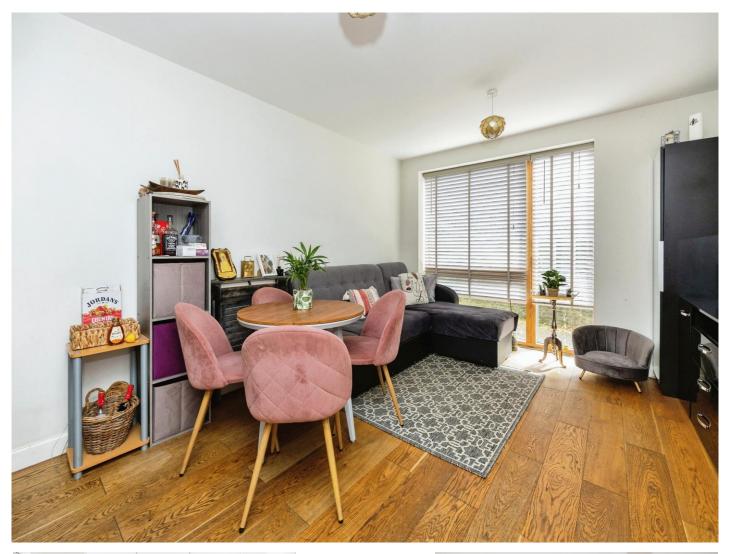

## Elwick House Elwick Road Ashford TN23 1AU

Open Planned Lounge/Kitchen 11' x 15' (3.35m x 4.57m)

Bedroom 1

11' 2" x 9' 8" ( 3.40m x 2.95m )

**Bathroom** 

This floor plan is for illustrative purposes only. It is not drawn to scale. Any measurements, floor areas (including any total floor area), openings and orientation are approximate. No details are guaranteed, they cannot be relied upon for any purpose and they do not form part of any agreement. No liability is taken for any error, omission or misstatement. A party must rely upon its own inspection(s). Powered by www.focalagent.com