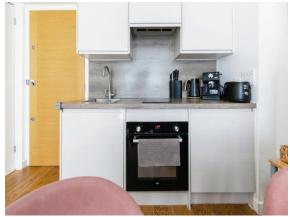

## Elwick House Elwick Road Ashford TN23 1AU

Open Planned Lounge/Kitchen 11' x 15' (3.35m x 4.57m)

Bedroom 1

11' 2" x 9' 8" ( 3.40m x 2.95m )

**Bathroom** 

This floor plan is for illustrative purposes only. It is not drawn to scale. Any measurements, floor areas (including any total floor area), openings and orientation are approximate. No details are guaranteed, they cannot be relied upon for any purpose and they do not form part of any agreement. No liability is taken for any error, omission or misstatement. A party must rely upon its own inspection(s). Powered by www.focalagent.com