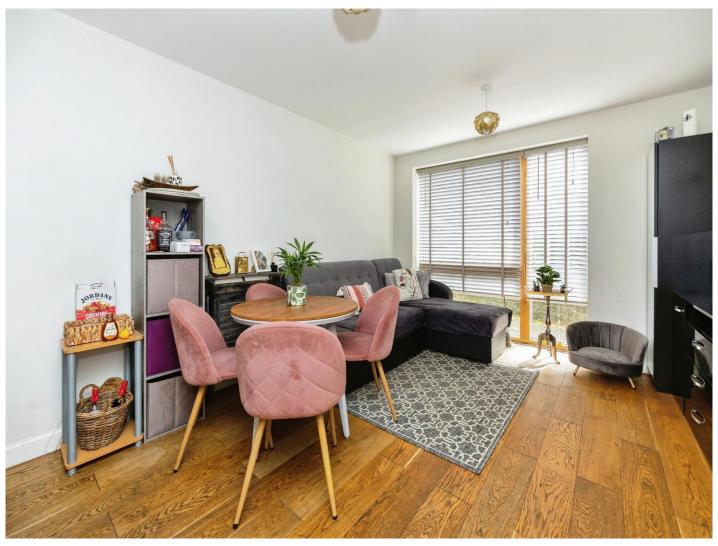

## Elwick House Elwick Road Ashford TN23 1AU

Open Planned Lounge/Kitchen 11' x 15' (3.35m x 4.57m)

Bedroom 1

11' 2" x 9' 8" ( 3.40m x 2.95m )

**Bathroom** 

This floor plan is for illustrative purposes only. It is not drawn to scale. Any measurements, floor areas (including any total floor area), openings and orientation are approximate. No details are guaranteed, they cannot be relied upon for any purpose and they do not form part of any agreement. No liability is taken for any error, omission or misstatement. A party must rely upon its own inspection(s). Powered by www.focalagent.com