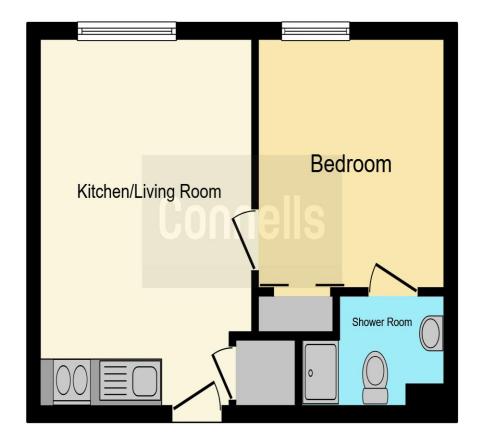

## Elwick House Elwick Road Ashford TN23 1AU

Open Planned Lounge/Kitchen 11' x 15' (3.35m x 4.57m)

Bedroom 1

11' 2" x 9' 8" ( 3.40m x 2.95m )

**Bathroom** 

This floor plan is for illustrative purposes only. It is not drawn to scale. Any measurements, floor areas (including any total floor area), openings and orientation are approximate. No details are guaranteed, they cannot be relied upon for any purpose and they do not form part of any agreement. No liability is taken for any error, omission or misstatement. A party must rely upon its own inspection(s). Powered by www.focalagent.com