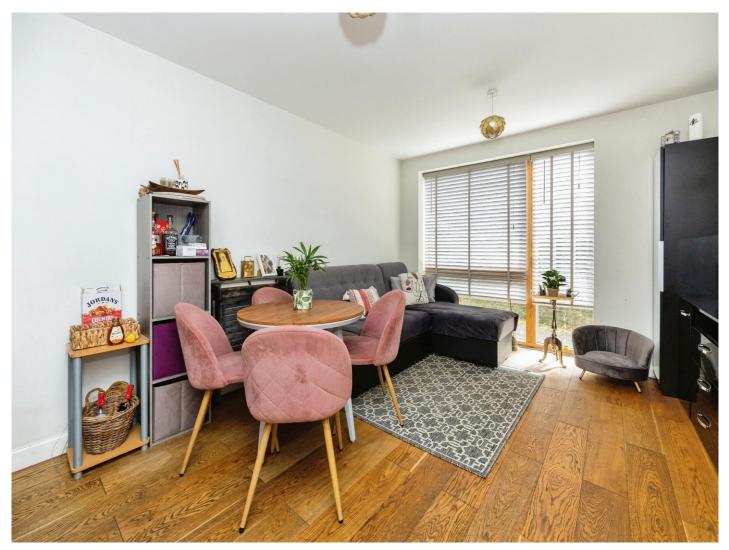

## Elwick House Elwick Road Ashford TN23 1AU

**Open Planned Lounge/Kitchen** 11' x 15' ( 3.35m x 4.57m )

Bedroom 1 11' 2" x 9' 8" ( 3.40m x 2.95m )

Bathroom

This floor plan is for illustrative purposes only. It is not drawn to scale. Any measurements, floor areas (including any total floor area), openings and orientation are approximate. No details are guaranteed, they cannot be relied upon for any purpose and they do not form part of any agreement. No liability is taken for any error, omission or misstatement. A party must rely upon its own inspection(s). Powered by www.focalagent.com