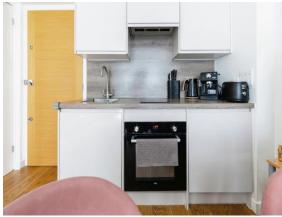

## Elwick House Elwick Road Ashford TN23 1AU

**Open Planned Lounge/Kitchen** 11' x 15' ( 3.35m x 4.57m )

Bedroom 1 11' 2" x 9' 8" ( 3.40m x 2.95m )

Bathroom

This floor plan is for illustrative purposes only. It is not drawn to scale. Any measurements, floor areas (including any total floor area), openings and orientation are approximate. No details are guaranteed, they cannot be relied upon for any purpose and they do not form part of any agreement. No liability is taken for any error, omission or misstatement. A party must rely upon its own inspection(s). Powered by www.focalagent.com