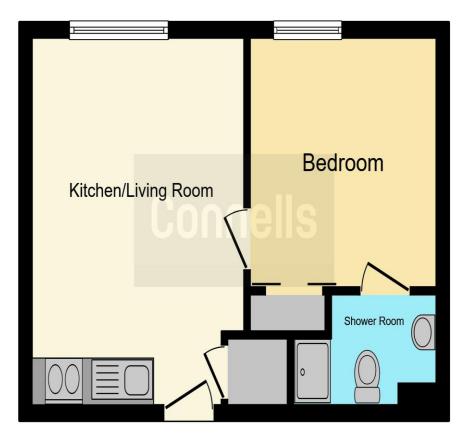

## Elwick House Elwick Road Ashford TN23 1AU

**Open Planned Lounge/Kitchen** 11' x 15' ( 3.35m x 4.57m )

Bedroom 1 11' 2" x 9' 8" ( 3.40m x 2.95m )

Bathroom

This floor plan is for illustrative purposes only. It is not drawn to scale. Any measurements, floor areas (including any total floor area), openings and orientation are approximate. No details are guaranteed, they cannot be relied upon for any purpose and they do not form part of any agreement. No liability is taken for any error, omission or misstatement. A party must rely upon its own inspection(s). Powered by www.focalagent.com