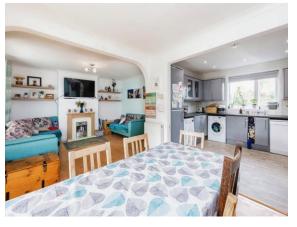

### Knock Road Ashford TN23 6JA

**Entrance Porch** 

**Entrance Hall** 

Cloakroom

Lounge Area 14' 4" x 11' 5" ( 4.37m x 3.48m )

**Dining Area** 12' 2" x 9' 9" ( 3.71m x 2.97m ) Kitchen Area 11' 6" x 9' 8" ( 3.51m x 2.95m )

**Conservatory** 21' 9" x 6' (6.63m x 1.83m)