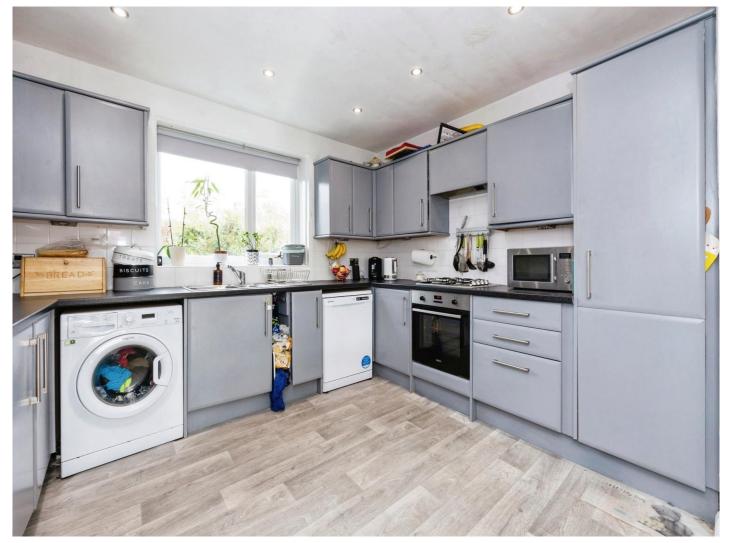

### Knock Road Ashford TN23 6JA

**Entrance Porch** 

**Entrance Hall** 

Cloakroom

Lounge Area 14' 4" x 11' 5" ( 4.37m x 3.48m )

**Dining Area** 12' 2" x 9' 9" ( 3.71m x 2.97m ) Kitchen Area 11' 6" x 9' 8" ( 3.51m x 2.95m )