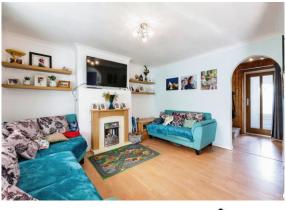

### Knock Road Ashford TN23 6JA

**Entrance Porch** 

**Entrance Hall** 

Cloakroom

Lounge Area 14' 4" x 11' 5" ( 4.37m x 3.48m )

**Dining Area** 12' 2" x 9' 9" ( 3.71m x 2.97m ) Kitchen Area 11' 6" x 9' 8" ( 3.51m x 2.95m )