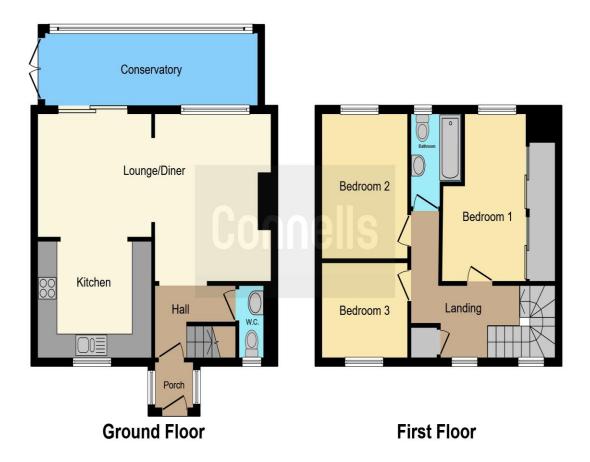

### Knock Road Ashford TN23 6JA

**Entrance Porch** 

**Entrance Hall** 

Cloakroom

Lounge Area 14' 4" x 11' 5" ( 4.37m x 3.48m )

**Dining Area** 12' 2" x 9' 9" ( 3.71m x 2.97m ) Kitchen Area 11' 6" x 9' 8" ( 3.51m x 2.95m )

**Conservatory** 21' 9" x 6' (6.63m x 1.83m)

#### **First Floor**

Bedroom 1 13' 8" x 8' 9" ( 4.17m x 2.67m )

**Bedroom 2** 11' 7" x 8' 8" ( 3.53m x 2.64m )

Bedroom 3 8' 7" x 7' 7" ( 2.62m x 2.31m )

Bathroom

Outside Front & Rear Garden Off Street Parking

This floor plan is for illustrative purposes only. It is not drawn to scale. Any measurements, floor areas (including any total floor area), openings and orientation are approximate. No details are guaranteed, they cannot be relied upon for any purpose and they do not form part of any agreement. No liability is taken for any error, omission or misstatement. A party must rely upon its own inspection(s). Powered by www.focalagent.com