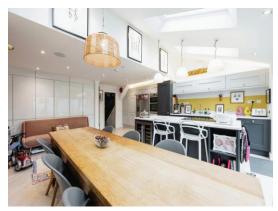

## Longsfield Aldington Ashford TN25 7DP

**Entrance Hall** 

**Lounge** 12' 5" x 12' ( 3.78m x 3.66m )

**Kitchen/Diner** 19' 6" x 17' 4" ( 5.94m x 5.28m )

**Downstairs Wc** 

**First Floor** 

Landing

Bedroom 1