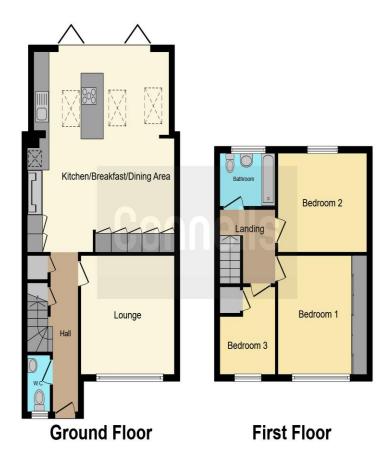

## Longsfield Aldington Ashford TN25 7DP

**Entrance Hall** 

**Lounge** 12' 5" x 12' ( 3.78m x 3.66m )

**Kitchen/Diner** 19' 6" x 17' 4" ( 5.94m x 5.28m )

**Downstairs Wc** 

**First Floor** 

Landing

Bedroom 1

13' 5" x 9' 3" ( 4.09m x 2.82m )

**Bedroom 2** 10' 3" x 11' 5" ( 3.12m x 3.48m )

**Bedroom 3** 9' 8" x 7' 10" ( 2.95m x 2.39m )

**Bathroom** 

Outside

**Front Garden** 

Garage En-Bloc

**Rear Garden** 

Workshop

This floor plan is for illustrative purposes only. It is not drawn to scale. Any measurements, floor areas (including any total floor area), openings and orientation are approximate. No details are guaranteed, they cannot be relied upon for any purpose and they do not form part of any agreement. No liability is taken for any error, omission or misstatement. A party must rely upon its own inspection(s). Powered by www.focalagent.com