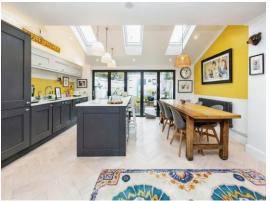

for sale

guide price

£375,000

Longsfield Aldington Ashford TN25 7DP

Guide Price £375,000 - £400,000 - Extended Three Bedroom Terrace House with Garage - WC - Large Kitchen/Diner with Bi-fold Doors & Quartz Worktops - South Facing Rear Garden with Workshop - Log Burner in Lounge - Located in the Sought After Village of Aldington - Beautifully Presented Throughout

## Longsfield Aldington Ashford TN25 7DP

**Entrance Hall** 

**Lounge** 12' 5" x 12' ( 3.78m x 3.66m )

**Kitchen/Diner** 19' 6" x 17' 4" ( 5.94m x 5.28m )

**Downstairs Wc** 

**First Floor** 

Landing

Bedroom 1