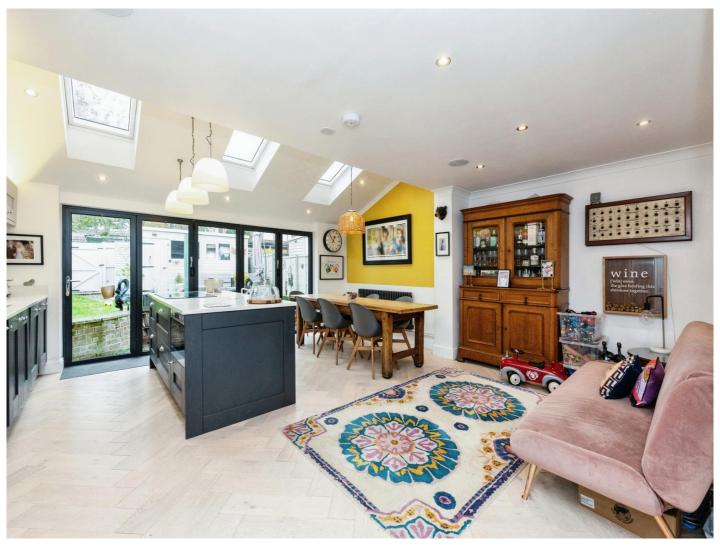

## Longsfield Aldington Ashford TN25 7DP

**Entrance Hall** 

**Lounge** 12' 5" x 12' ( 3.78m x 3.66m )

**Kitchen/Diner** 19' 6" x 17' 4" ( 5.94m x 5.28m )

**Downstairs Wc** 

**First Floor** 

Landing

Bedroom 1