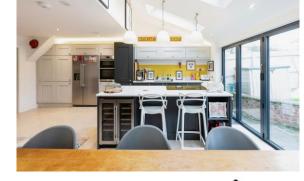

## Longsfield Aldington Ashford TN25 7DP

**Entrance Hall** 

**Lounge** 12' 5" x 12' ( 3.78m x 3.66m )

**Kitchen/Diner** 19' 6" x 17' 4" ( 5.94m x 5.28m )

**Downstairs Wc** 

**First Floor** 

Landing

Bedroom 1