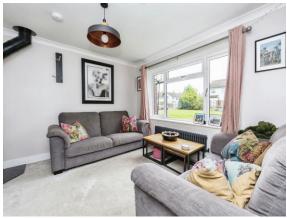

## Longsfield Aldington Ashford TN25 7DP

**Entrance Hall** 

**Lounge** 12' 5" x 12' ( 3.78m x 3.66m )

**Kitchen/Diner** 19' 6" x 17' 4" ( 5.94m x 5.28m )

**Downstairs Wc** 

**First Floor** 

Landing

Bedroom 1