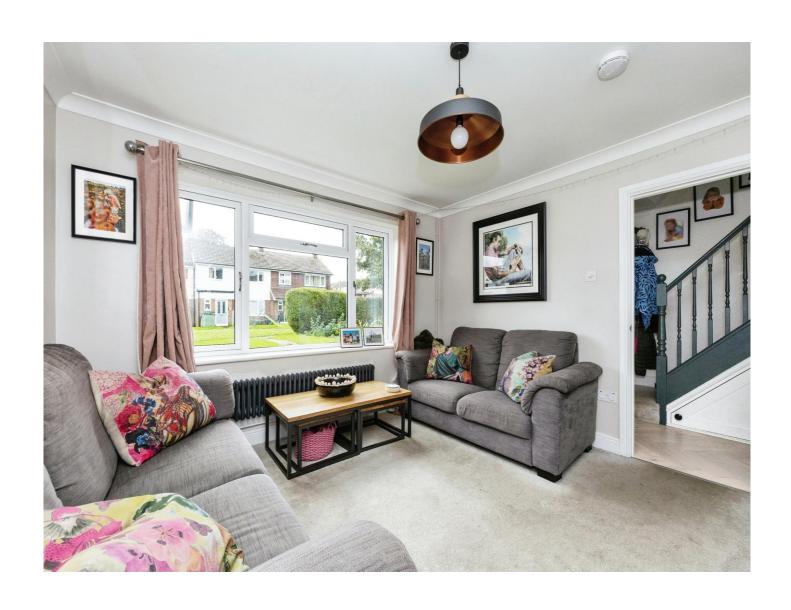

## Longsfield Aldington Ashford TN25 7DP

**Entrance Hall** 

**Lounge** 12' 5" x 12' ( 3.78m x 3.66m )

**Kitchen/Diner** 19' 6" x 17' 4" ( 5.94m x 5.28m )

**Downstairs Wc** 

**First Floor** 

Landing

Bedroom 1