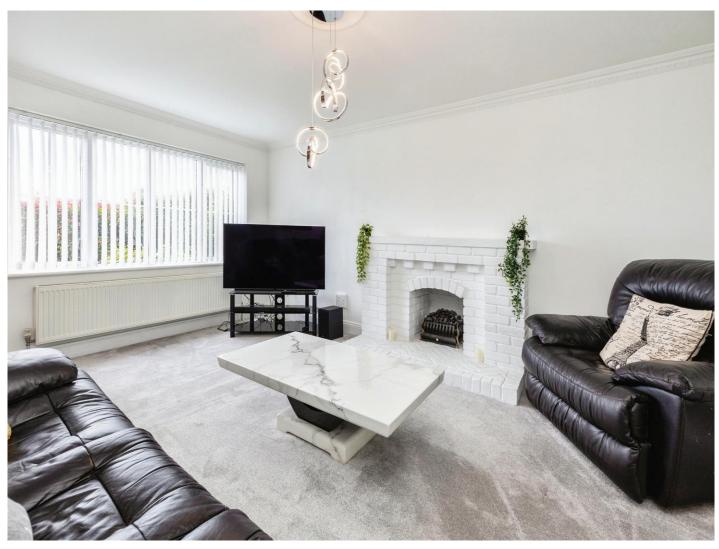

# The Pasture Hawkinge Folkestone CT18 7PN

**Entrance Hall** 

Cloakroom

**Lounge** 16' 6" x 12' 4" ( 5.03m x 3.76m )

**Dining Room** 

12' 4" x 10' (3.76m x 3.05m)

16' 3" x 10' 10" ( 4.95m x 3.30m )

**Utility Room** 11' x 6' 2" ( 3.35m x 1.88m )