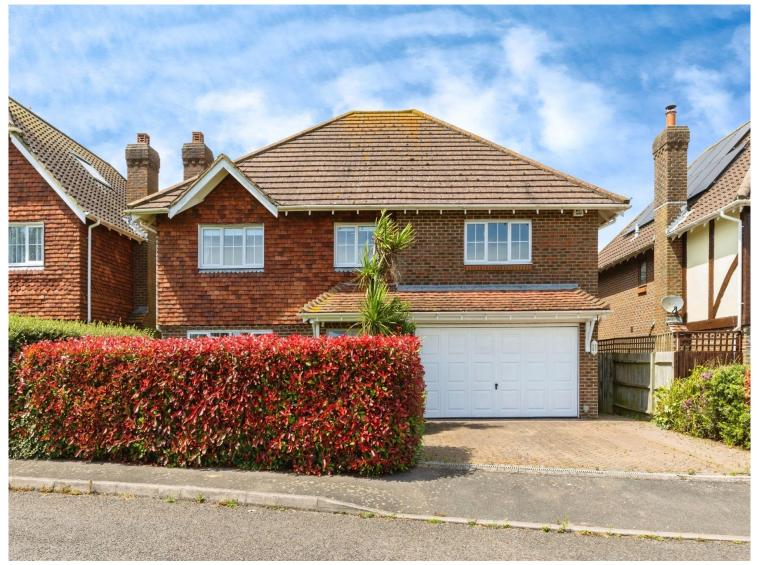

for sale

offers in excess of

£600,000

The Pasture Hawkinge Folkestone CT18 7PN

The property is in a lovely location which overlooks the large green to the front. The Pasture is part of a small development of superior houses, namely The Meadows in the bustling village of Hawkinge. Close by are a number of walks and rides over surrounding countryside.

# The Pasture Hawkinge Folkestone CT18 7PN

**Entrance Hall** 

Cloakroom

**Lounge** 16' 6" x 12' 4" ( 5.03m x 3.76m )

**Dining Room** 

12' 4" x 10' (3.76m x 3.05m)

16' 3" x 10' 10" ( 4.95m x 3.30m )

**Utility Room** 11' x 6' 2" ( 3.35m x 1.88m )