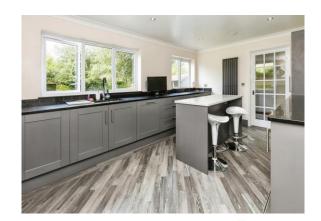

# The Pasture Hawkinge Folkestone CT18 7PN

**Entrance Hall** 

Cloakroom

**Lounge** 16' 6" x 12' 4" ( 5.03m x 3.76m )

**Dining Room** 

12' 4" x 10' (3.76m x 3.05m)

16' 3" x 10' 10" ( 4.95m x 3.30m )

**Utility Room** 11' x 6' 2" ( 3.35m x 1.88m )