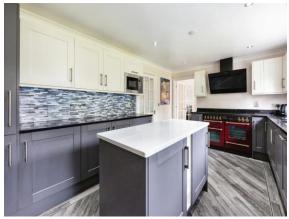

# The Pasture Hawkinge Folkestone CT18 7PN

**Entrance Hall** 

Cloakroom

**Lounge** 16' 6" x 12' 4" ( 5.03m x 3.76m )

**Dining Room** 

12' 4" x 10' (3.76m x 3.05m)

16' 3" x 10' 10" ( 4.95m x 3.30m )

**Utility Room** 11' x 6' 2" ( 3.35m x 1.88m )