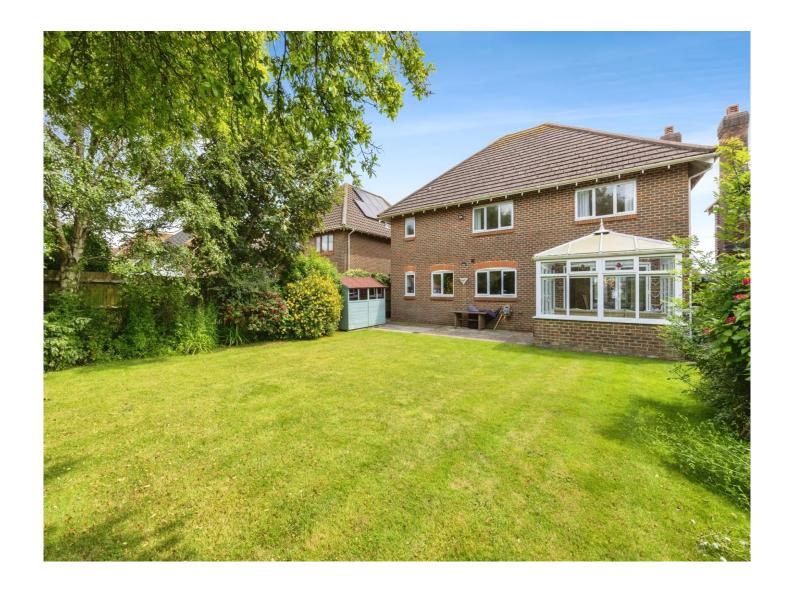

for sale

offers in excess of

£600,000

The Pasture Hawkinge Folkestone CT18 7PN

The property is in a lovely location which overlooks the large green to the front. The Pasture is part of a small development of superior houses, namely The Meadows in the bustling village of Hawkinge. Close by are a number of walks and rides over surrounding countryside.

## **Outside**

## Rear Garden