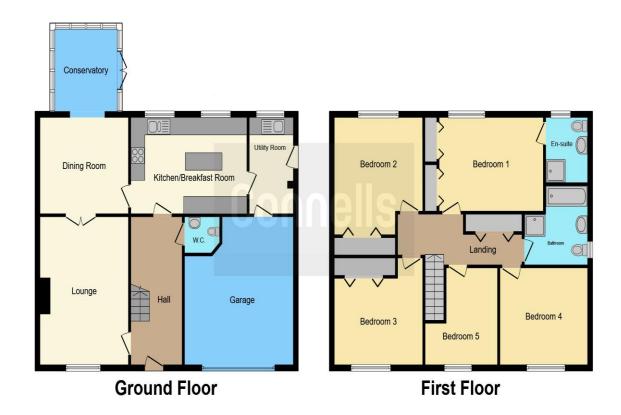

# The Pasture Hawkinge Folkestone CT18 7PN

**Entrance Hall** 

Cloakroom

**Lounge** 16' 6" x 12' 4" ( 5.03m x 3.76m )

**Dining Room** 

12' 4" x 10' (3.76m x 3.05m)

16' 3" x 10' 10" ( 4.95m x 3.30m )

**Utility Room** 11' x 6' 2" ( 3.35m x 1.88m )

## **First Floor**

# **Agents Note**

'The sale of this property is subject to Grant of Probate. Please seek an update from the branch with regards to the potential timeframes involved.'

This floor plan is for illustrative purposes only. It is not drawn to scale. Any measurements, floor areas (including any total floor area), openings and orientation are approximate. No details are guaranteed, they cannot be relied upon for any purpose and they do not form part of any agreement. No liability is taken for any error, omission or misstatement. A party must rely upon its own inspection(s). Powered by www.focalagent.com