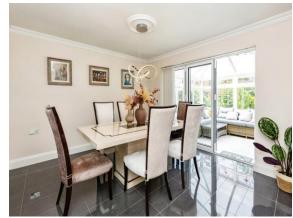

# The Pasture Hawkinge Folkestone CT18 7PN

**Entrance Hall** 

Cloakroom

**Lounge** 16' 6" x 12' 4" ( 5.03m x 3.76m )

**Dining Room** 

12' 4" x 10' (3.76m x 3.05m)

16' 3" x 10' 10" ( 4.95m x 3.30m )

**Utility Room** 11' x 6' 2" ( 3.35m x 1.88m )