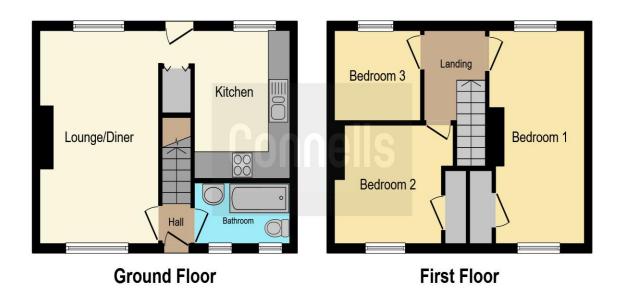

## **Entrance Hall**

**Lounge** 10' 9" x 15' 2" ( 3.28m x 4.62m )

Kitchen 8' 8" x 8' 8" (  $2.64m \times 2.64m$  )

**Bathroom** 

**First Floor** 

Landing

**Bedroom 1** 9' x 15' ( 2.74m x 4.57m )

**Bedroom 2** 11' 11" x 8' 7" ( 3.63m x 2.62m )

**Bedroom 3** 6' 6" x 7' 10" ( 1.98m x 2.39m )

Outside

Rear Garden

This floorplan is for illustrative purposes only and is not drawn to scale. Measurements, floor-areas, openings and orientations are approximate. They should not be relied upon for any purpose and do not form any part of an agreement. No liability is taken for any error or mis-statement. All parties must rely on their own inspections.