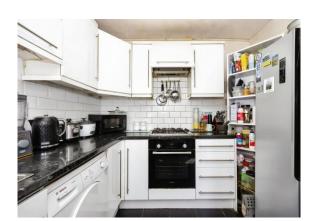

## **Entrance Hall**

**Lounge** 10' 9" x 15' 2" ( 3.28m x 4.62m )

Kitchen 8' 8" x 8' 8" (  $2.64m \times 2.64m$  )

**Bathroom** 

**First Floor** 

Landing

**Bedroom 1** 9' x 15' ( 2.74m x 4.57m )

**Bedroom 2** 11' 11" x 8' 7" ( 3.63m x 2.62m )