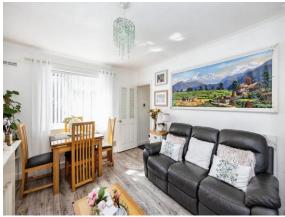

## **Entrance Hall**

**Lounge** 10' 9" x 15' 2" ( 3.28m x 4.62m )

Kitchen 8' 8" x 8' 8" (  $2.64m \times 2.64m$  )

**Bathroom** 

**First Floor** 

Landing

**Bedroom 1** 9' x 15' ( 2.74m x 4.57m )

**Bedroom 2** 11' 11" x 8' 7" ( 3.63m x 2.62m )