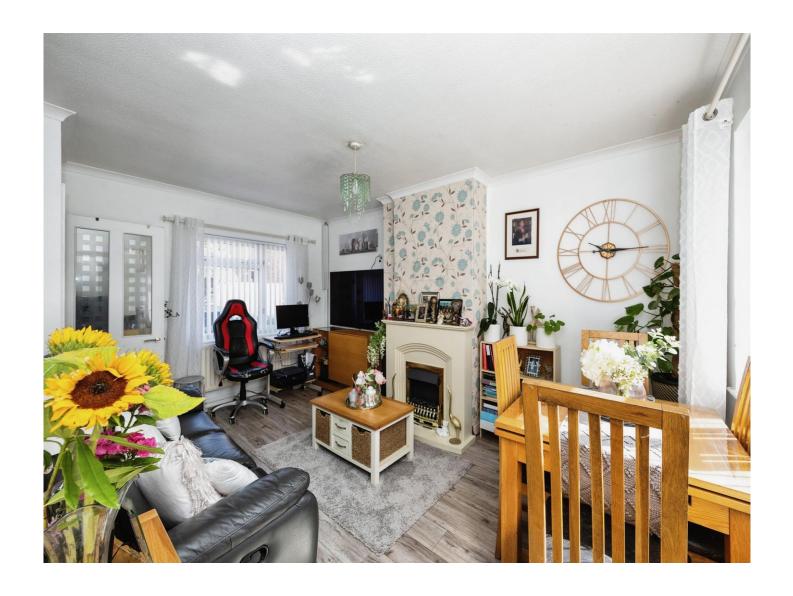

## **Entrance Hall**

**Lounge** 10' 9" x 15' 2" ( 3.28m x 4.62m )

Kitchen 8' 8" x 8' 8" (  $2.64m \times 2.64m$  )

**Bathroom** 

**First Floor** 

Landing

**Bedroom 1** 9' x 15' ( 2.74m x 4.57m )

**Bedroom 2** 11' 11" x 8' 7" ( 3.63m x 2.62m )