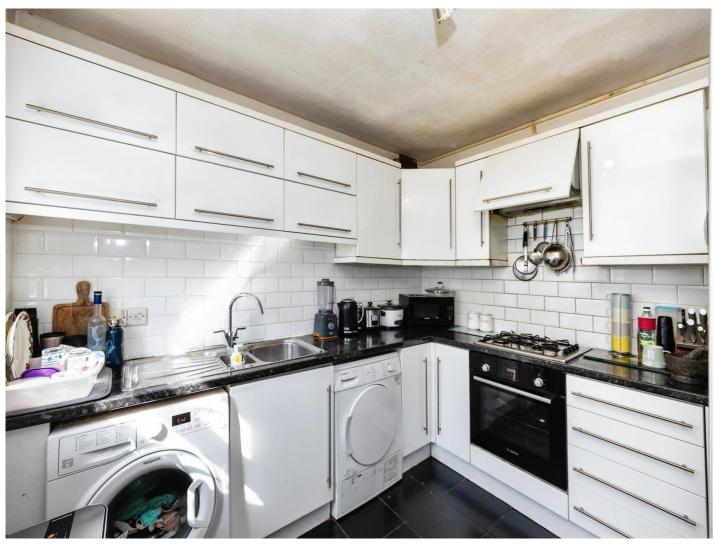

## **Entrance Hall**

**Lounge** 10' 9" x 15' 2" ( 3.28m x 4.62m )

Kitchen 8' 8" x 8' 8" (  $2.64m \times 2.64m$  )

**Bathroom** 

**First Floor** 

Landing

**Bedroom 1** 9' x 15' ( 2.74m x 4.57m )

**Bedroom 2** 11' 11" x 8' 7" ( 3.63m x 2.62m )