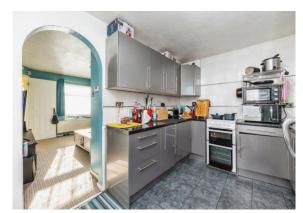

## **Entrance Hall**

**Lounge** 13' 4" x 11' 4" ( 4.06m x 3.45m )

**Kitchen** 14' 7" x 8' 7" ( 4.45m x 2.62m )

**Conservatory** 14' 8" x 8' 8" ( 4.47m x 2.64m )

**First Floor** 

Landing

**Bedroom 1** 11' 3" x 10' 3" ( 3.43m x 3.12m )