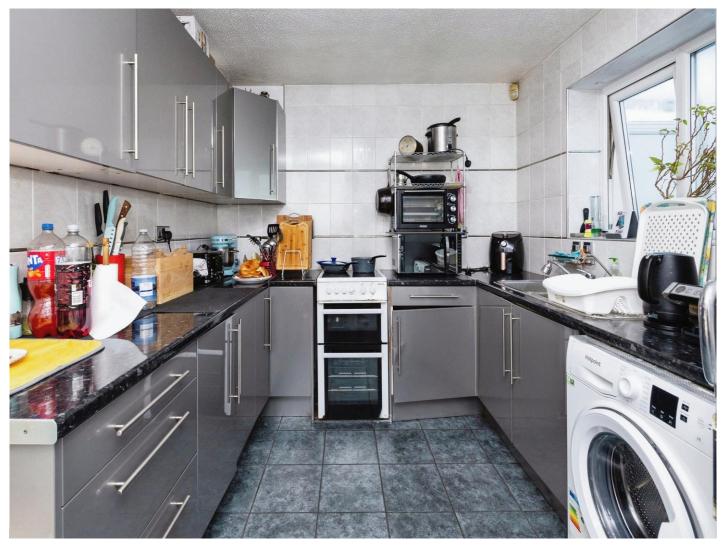

## **Entrance Hall**

**Lounge** 13' 4" x 11' 4" ( 4.06m x 3.45m )

**Kitchen** 14' 7" x 8' 7" ( 4.45m x 2.62m )

**Conservatory** 14' 8" x 8' 8" ( 4.47m x 2.64m )

**First Floor** 

Landing

**Bedroom 1** 11' 3" x 10' 3" ( 3.43m x 3.12m )