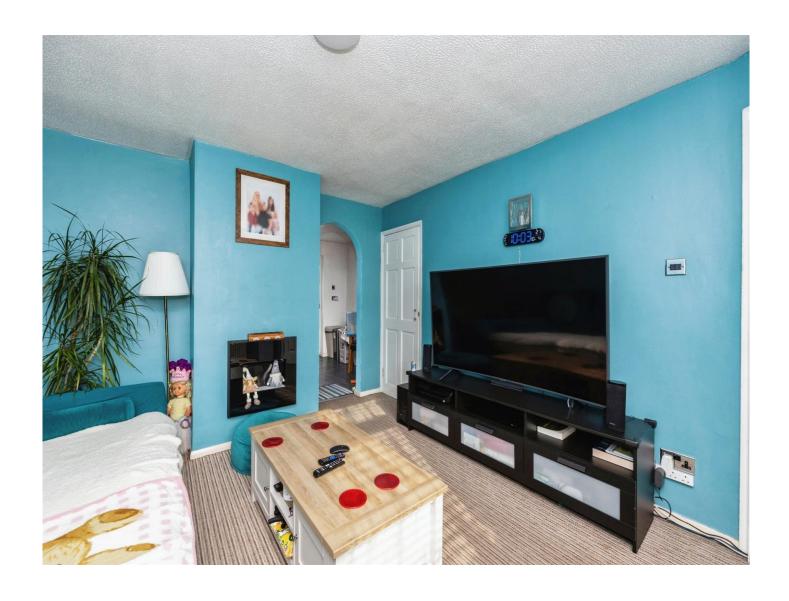

## **Entrance Hall**

**Lounge** 13' 4" x 11' 4" ( 4.06m x 3.45m )

**Kitchen** 14' 7" x 8' 7" ( 4.45m x 2.62m )

**Conservatory** 14' 8" x 8' 8" ( 4.47m x 2.64m )

**First Floor** 

Landing

**Bedroom 1** 11' 3" x 10' 3" ( 3.43m x 3.12m )