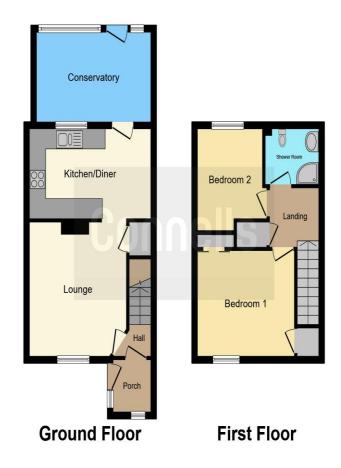

## **Entrance Hall**

**Lounge** 13' 4" x 11' 4" ( 4.06m x 3.45m )

**Kitchen** 14' 7" x 8' 7" ( 4.45m x 2.62m )

**Conservatory** 14' 8" x 8' 8" ( 4.47m x 2.64m )

**First Floor** 

Landing

**Bedroom 1** 11' 3" x 10' 3" ( 3.43m x 3.12m )

**Bedroom 2** 9' 10" x 7' 9" ( 3.00m x 2.36m )

**Shower Room** 

Outside Front & Rear Garden Off Street Parking

This floor plan is for illustrative purposes only. It is not drawn to scale. Any measurements, floor areas (including any total floor area), openings and orientation are approximate. No details are guaranteed, they cannot be relied upon for any purpose and they do not form part of any agreement. No liability is taken for any error, omission or misstatement. A party must rely upon its own inspection(s). Powered by www.focalagent.com