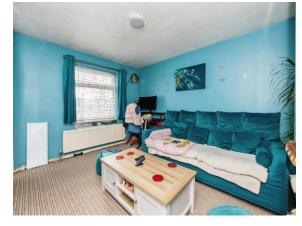

## **Entrance Hall**

**Lounge** 13' 4" x 11' 4" ( 4.06m x 3.45m )

**Kitchen** 14' 7" x 8' 7" ( 4.45m x 2.62m )

**Conservatory** 14' 8" x 8' 8" ( 4.47m x 2.64m )

**First Floor** 

Landing

**Bedroom 1** 11' 3" x 10' 3" ( 3.43m x 3.12m )