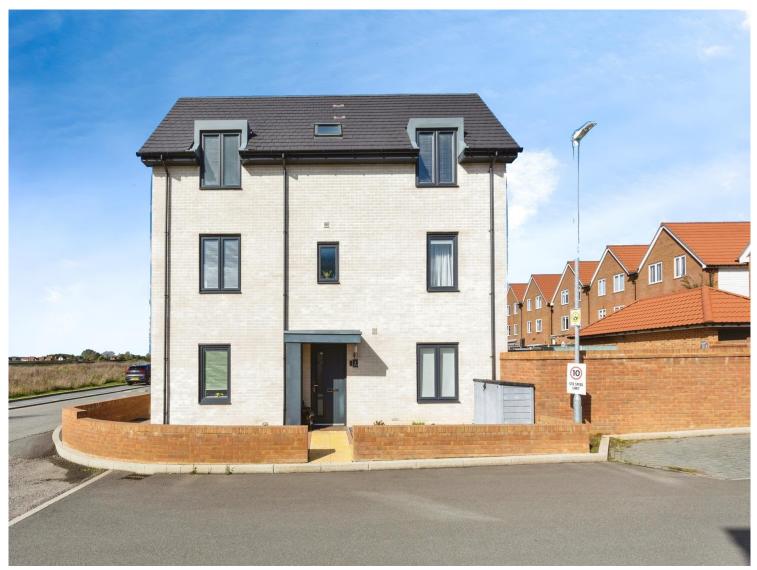

for sale

guide price **£400,000** 

Marsh Rise Chilmington Green Ashford TN23 3UE

Guide Price £400,000 - £425,000 - 3/4
Bedroom Detached Home - Flexible
Accommodation - Driveway for Three
Vehicles - Lounge/Bedroom with Balcony
Overlooking Fields - Downstairs WC & Ensuite to Master Bedroom - Over Six Years
Left on NHBC - Well Presented Throughout
- Popular New Build Development

## Marsh Rise Chilmington Green Ashford TN23 3UE

**Ground Floor** 

**Entrance Hall** 

Cloakroom

Kitchen/Diner

13' 2" x 12' 2" ( 4.01m x 3.71m )

**Reception Room** 13' 2" x 12' 5" ( 4.01m x 3.78m )

**First Floor** 