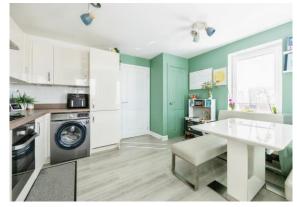

## Marsh Rise Chilmington Green Ashford TN23 3UE

**Ground Floor** 

**Entrance Hall** 

Cloakroom

Kitchen/Diner

13' 2" x 12' 2" ( 4.01m x 3.71m )

**Reception Room** 13' 2" x 12' 5" ( 4.01m x 3.78m )

**First Floor** 