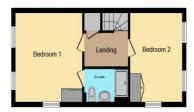

## Marsh Rise Chilmington Green Ashford TN23 3UE

**Ground Floor** 

**Entrance Hall** 

Cloakroom

Kitchen/Diner

13' 2" x 12' 2" ( 4.01m x 3.71m )

**Reception Room** 13' 2" x 12' 5" ( 4.01m x 3.78m )

**First Floor** 

 $\begin{array}{c} \textbf{Lounge/Bedroom Four} \\ \textbf{13' 2"} \times \textbf{12' 2"} \left( \, 4.01\text{m} \times 3.71\text{m} \, \right) \end{array}$ 

**Bathroom** 

**Bedroom Three** 13' 2" x 9' 5" ( 4.01m x 2.87m )

**Second Floor** 

**Bedroom One** 13' 2" x 11' 7" ( 4.01m x 3.53m )

**En-Suite** 

**Bedroom Two** 13' 2" x 9' 5" ( 4.01m x 2.87m ) Outside

Front & Rear Garden
Driveway

**First Floor** 

Second Floor

This floor plan is for illustrative purposes only. It is not drawn to scale. Any measurements, floor areas (including any total floor area), openings and orientation are approximate. No details are guaranteed, they cannot be relied upon for any purpose and they do not form part of any agreement. No liability is taken for any error, omission or misstatement. A party must rely upon its own inspection(s). Powered by www.focalagent.com