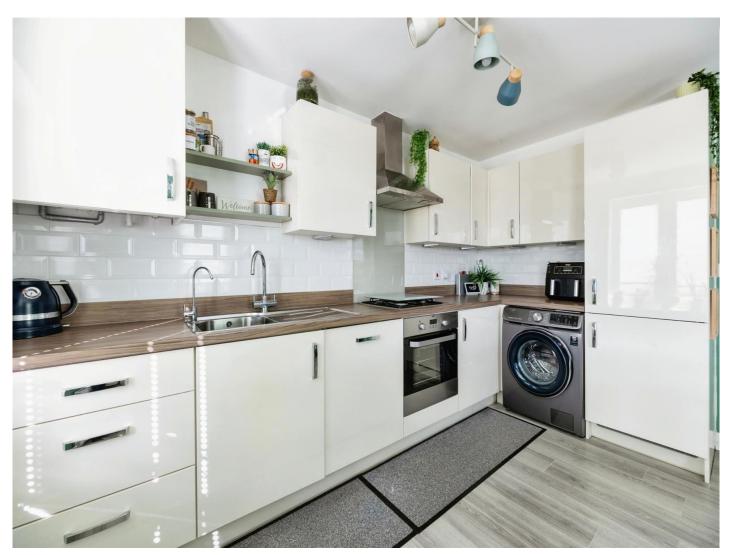

## Marsh Rise Chilmington Green Ashford TN23 3UE

**Ground Floor** 

**Entrance Hall** 

Cloakroom

Kitchen/Diner

13' 2" x 12' 2" ( 4.01m x 3.71m )

**Reception Room** 13' 2" x 12' 5" ( 4.01m x 3.78m )

**First Floor** 