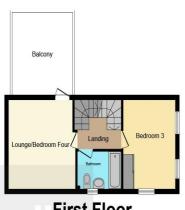

 $\begin{array}{c} \textbf{Lounge/Bedroom Four} \\ \textbf{13' 2"} \times \textbf{12' 2"} \left( \, 4.01\text{m} \times 3.71\text{m} \, \right) \end{array}$ 

**Bathroom** 

**Bedroom Three** 13' 2" x 9' 5" ( 4.01m x 2.87m )

**Second Floor** 

**Bedroom One** 13' 2" x 11' 7" ( 4.01m x 3.53m )

**En-Suite** 

**Bedroom Two** 13' 2" x 9' 5" ( 4.01m x 2.87m ) Outside

Front & Rear Garden
Driveway

**First Floor** 

Second Floor

This floor plan is for illustrative purposes only. It is not drawn to scale. Any measurements, floor areas (including any total floor area), openings and orientation are approximate. No details are guaranteed, they cannot be relied upon for any purpose and they do not form part of any agreement. No liability is taken for any error, omission or misstatement. A party must rely upon its own inspection(s). Powered by www.focalagent.com