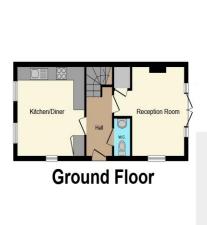

## Marsh Rise Chilmington Green Ashford TN23 3UE

**Ground Floor** 

**Entrance Hall** 

Cloakroom

Kitchen/Diner

13' 2" x 12' 2" ( 4.01m x 3.71m )

**Reception Room** 13' 2" x 12' 5" ( 4.01m x 3.78m )

**First Floor** 

**Second Floor** 

**Bedroom One** 13' 2" x 11' 7" ( 4.01m x 3.53m )

**En-Suite** 

**Bedroom Two** 13' 2" x 9' 5" ( 4.01m x 2.87m ) Outside

Front & Rear Garden
Driveway

**First Floor** 

Second Floor

This floor plan is for illustrative purposes only. It is not drawn to scale. Any measurements, floor areas (including any total floor area), openings and orientation are approximate. No details are guaranteed, they cannot be relied upon for any purpose and they do not form part of any agreement. No liability is taken for any error, omission or misstatement. A party must rely upon its own inspection(s). Powered by www.focalagent.com