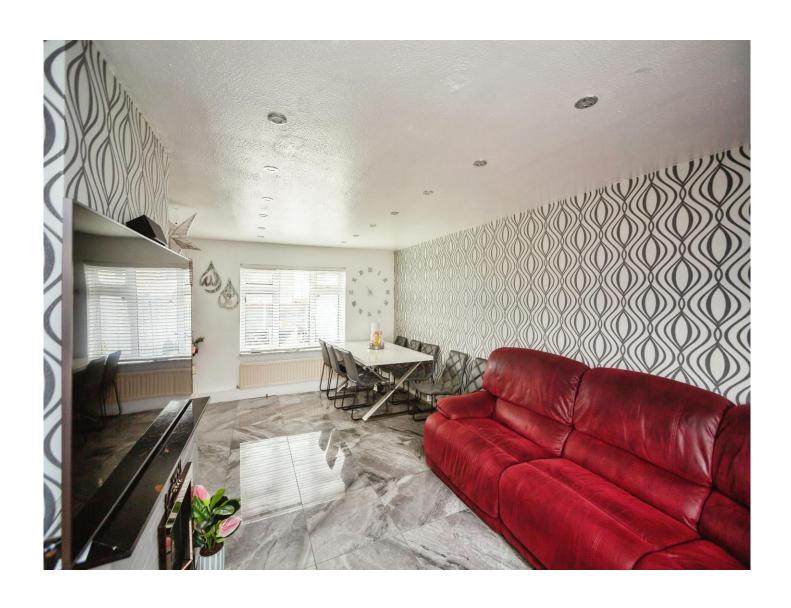

## Bybrook Road Kennington Ashford TN24 9JF

**Entrance Hall** 

**Lounge/Diner** 19' 6" x 12' (5.94m x 3.66m)

Kitchen 16' 8" x 9' 7" (  $5.08m \times 2.92m$  )

**First Floor** 

Landing

**Bedroom 1** 12' x 10' 5" ( 3.66m x 3.17m )