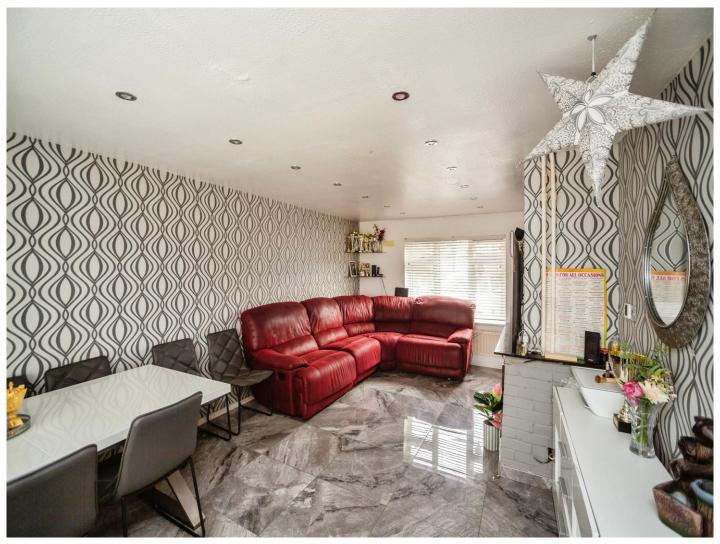

## Bybrook Road Kennington Ashford TN24 9JF

**Entrance Hall** 

**Lounge/Diner** 19' 6" x 12' (5.94m x 3.66m)

Kitchen 16' 8" x 9' 7" (  $5.08m \times 2.92m$  )

**First Floor** 

Landing

**Bedroom 1** 12' x 10' 5" ( 3.66m x 3.17m )