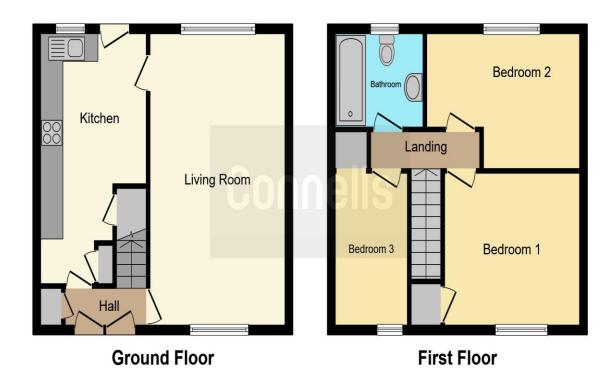

## Bybrook Road Kennington Ashford TN24 9JF

**Entrance Hall** 

**Lounge/Diner** 19' 6" x 12' (5.94m x 3.66m)

Kitchen 16' 8" x 9' 7" (  $5.08m \times 2.92m$  )

**First Floor** 

Landing

**Bedroom 1** 12' x 10' 5" ( 3.66m x 3.17m )

**Bedroom 2** 11' 5" x 11' 2" ( 3.48m x 3.40m )

**Bedroom 3** 10' 8" x 6' 5" ( 3.25m x 1.96m )

**Bathroom** 

Outside

Front & Rear Gardens

**Parking** 

This floorplan is for illustrative purposes only and is not drawn to scale. Measurements, floor-areas, openings and orientations are approximate. They should not be relied upon for any purpose and do not form any part of an agreement. No liability is taken for any error or mis-statement. All parties must rely on their own inspections.