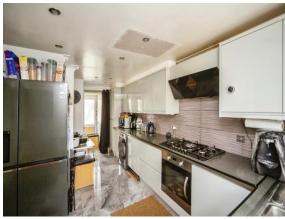

## Bybrook Road Kennington Ashford TN24 9JF

**Entrance Hall** 

**Lounge/Diner** 19' 6" x 12' (5.94m x 3.66m)

Kitchen 16' 8" x 9' 7" (  $5.08m \times 2.92m$  )

**First Floor** 

Landing

**Bedroom 1** 12' x 10' 5" ( 3.66m x 3.17m )