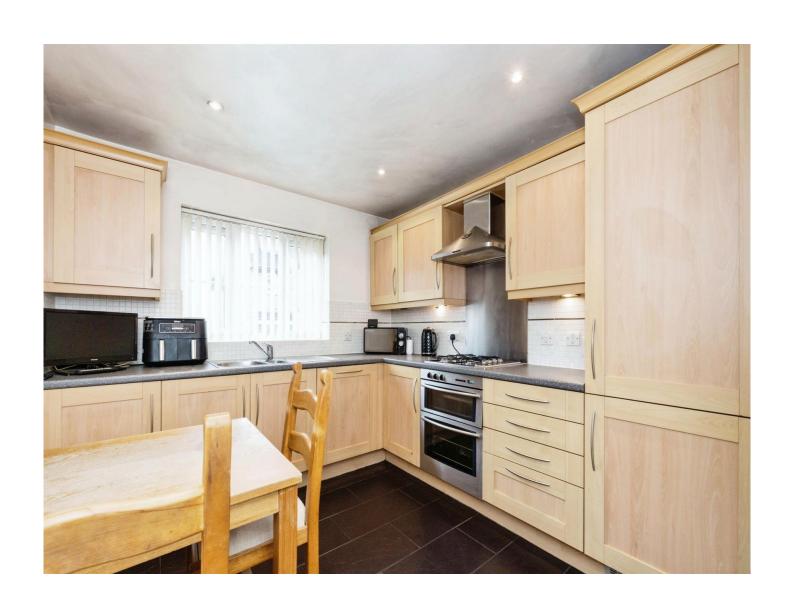

## Greyhound Chase ASHFORD TN23 5LL

**Entrance Hallway** 

**Lounge** 10' 3" x 18' 6" ( 3.12m x 5.64m )

**Dining Room** 9' 8" x 9' 2" ( 2.95m x 2.79m )

Kitchen

9' 7" x 9' 2" ( 2.92m x 2.79m )

**Utility Room** 