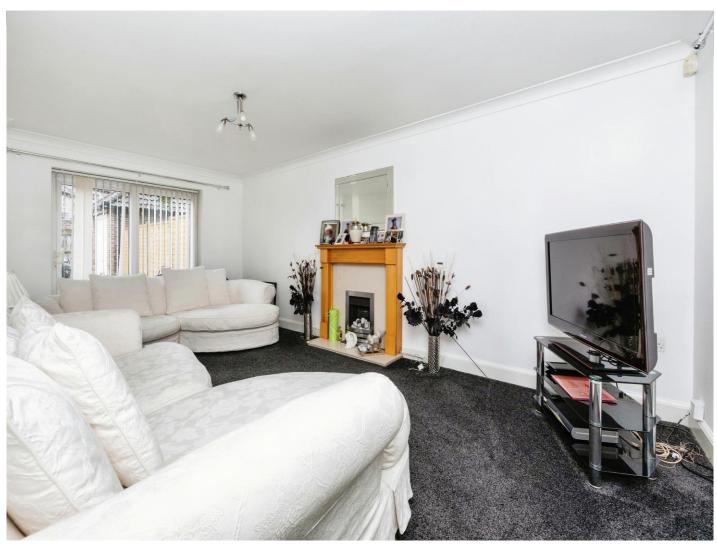

## Greyhound Chase ASHFORD TN23 5LL

**Entrance Hallway** 

**Lounge** 10' 3" x 18' 6" ( 3.12m x 5.64m )

**Dining Room** 9' 8" x 9' 2" ( 2.95m x 2.79m )

Kitchen

9' 7" x 9' 2" ( 2.92m x 2.79m )

**Utility Room** 