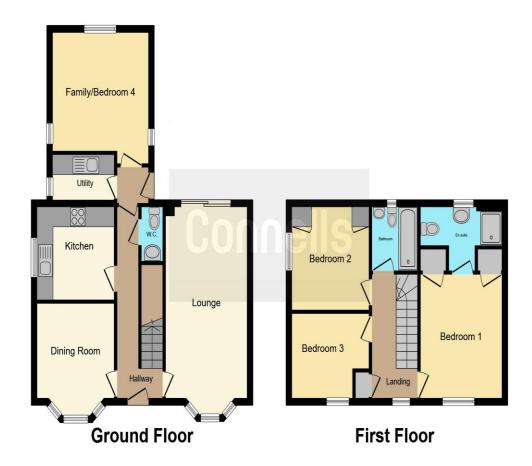

## Greyhound Chase ASHFORD TN23 5LL

**Entrance Hallway** 

**Lounge** 10' 3" x 18' 6" ( 3.12m x 5.64m )

**Dining Room** 9' 8" x 9' 2" ( 2.95m x 2.79m )

Kitchen

9' 7" x 9' 2" ( 2.92m x 2.79m )

**Utility Room** 

6' 9" x 5' 11" ( 2.06m x 1.80m )

Cloakroom

Reception Room/Bedroom Four

11' 5" x 11' 7" ( 3.48m x 3.53m )

**First Floor Landing** 

**Bedroom One** 12' 2" x 10' 5" ( 3.71m x 3.17m )

**Bedroom Two** 

9' 9" x 9' 9" ( 2.97m x 2.97m )

**Bedroom Three** 

9' 8" x 8' 4" ( 2.95m x 2.54m )

**External** 

**Front Garden** 

Rear Garden

**Gated Driveway** 

Garage

This floor plan is for illustrative purposes only. It is not drawn to scale. Any measurements, floor areas (including any total floor area), openings and orientation are approximate. No details are guaranteed, they cannot be relied upon for any purpose and they do not form part of any agreement. No liability is taken for any error, omission or misstatement. A party must rely upon its own inspection(s). Powered by www.focalagent.com