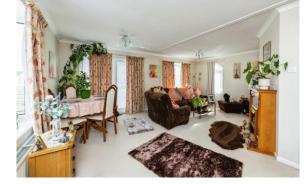

## Meadow Way Willow Tree Farm Hythe CT21 6PA

**Lounge** 19' 8" x 17' 5" ( 5.99m x 5.31m )

12' x 9' (3.66m x 2.74m)

Bedroom 1

11' 2" x 9' 7" ( 3.40m x 2.92m )

**En-Suite** 

Bedroom 2

11' 7" x 9' 7" ( 3.53m x 2.92m )