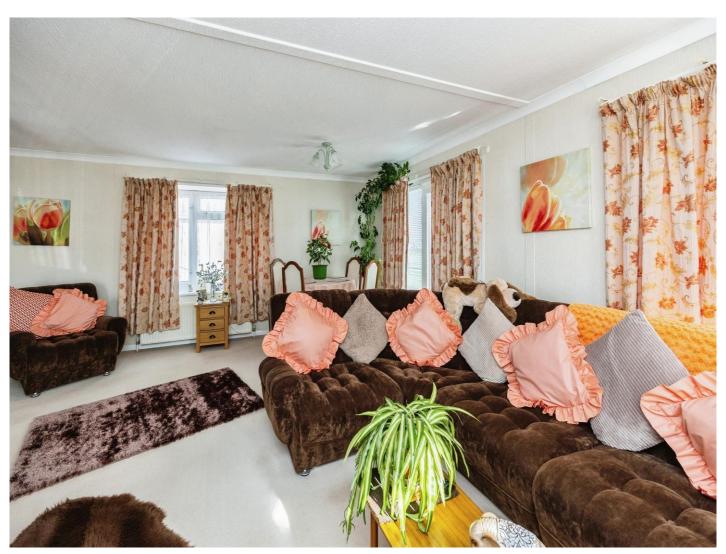

## Meadow Way Willow Tree Farm Hythe CT21 6PA

**Lounge** 19' 8" x 17' 5" ( 5.99m x 5.31m )

12' x 9' (3.66m x 2.74m)

Bedroom 1

11' 2" x 9' 7" ( 3.40m x 2.92m )

**En-Suite** 

Bedroom 2

11' 7" x 9' 7" ( 3.53m x 2.92m )