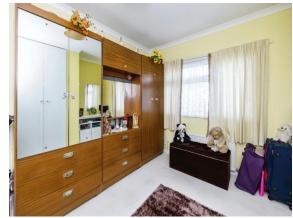

## Meadow Way Willow Tree Farm Hythe CT21 6PA

**Lounge** 19' 8" x 17' 5" ( 5.99m x 5.31m )

12' x 9' (3.66m x 2.74m)

Bedroom 1

11' 2" x 9' 7" ( 3.40m x 2.92m )

**En-Suite** 

Bedroom 2

11' 7" x 9' 7" ( 3.53m x 2.92m )