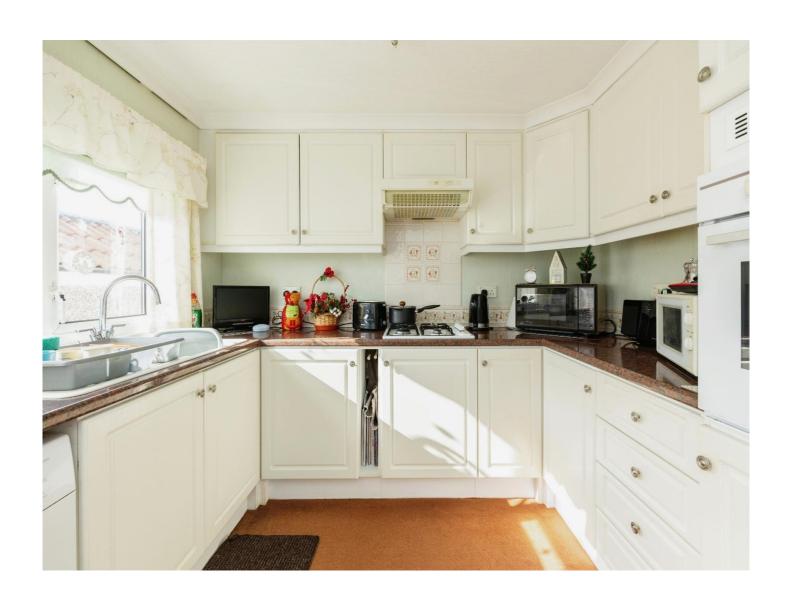

## Meadow Way Willow Tree Farm Hythe CT21 6PA

**Lounge** 19' 8" x 17' 5" ( 5.99m x 5.31m )

12' x 9' (3.66m x 2.74m)

Bedroom 1

11' 2" x 9' 7" ( 3.40m x 2.92m )

**En-Suite** 

Bedroom 2

11' 7" x 9' 7" ( 3.53m x 2.92m )