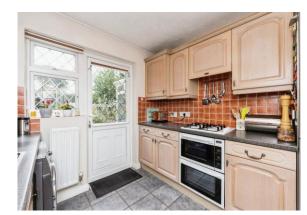

## Cloakroom

**Lounge** 17' 4" x 11' 8" ( 5.28m x 3.56m )

**Dining Room** 9' 3" x 9' 4" ( 2.82m x 2.84m )

8' 5" x 9' 1" ( 2.57m x 2.77m )

**Conservatory** 9' 10" x 11' 8" ( 3.00m x 3.56m )

**First Floor** 