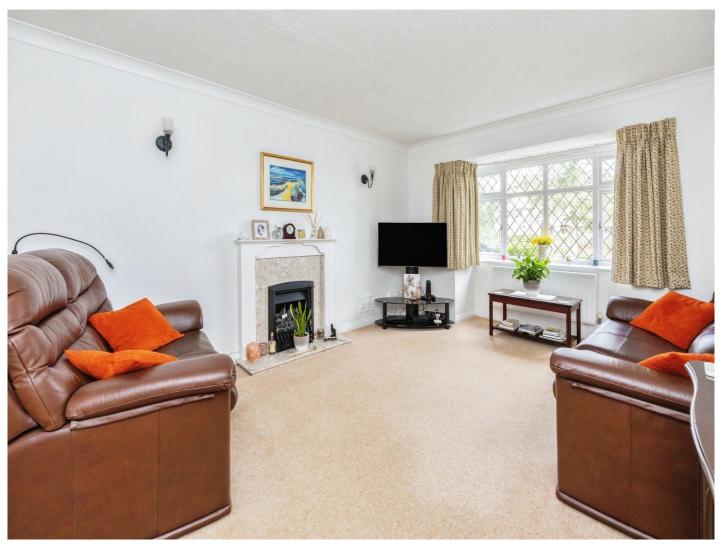

## Cloakroom

**Lounge** 17' 4" x 11' 8" ( 5.28m x 3.56m )

**Dining Room** 9' 3" x 9' 4" ( 2.82m x 2.84m )

8' 5" x 9' 1" ( 2.57m x 2.77m )

**Conservatory** 9' 10" x 11' 8" ( 3.00m x 3.56m )

**First Floor** 