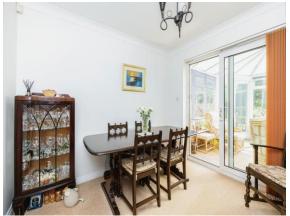

## Cloakroom

**Lounge** 17' 4" x 11' 8" ( 5.28m x 3.56m )

**Dining Room** 9' 3" x 9' 4" ( 2.82m x 2.84m )

8' 5" x 9' 1" ( 2.57m x 2.77m )

**Conservatory** 9' 10" x 11' 8" ( 3.00m x 3.56m )

**First Floor** 