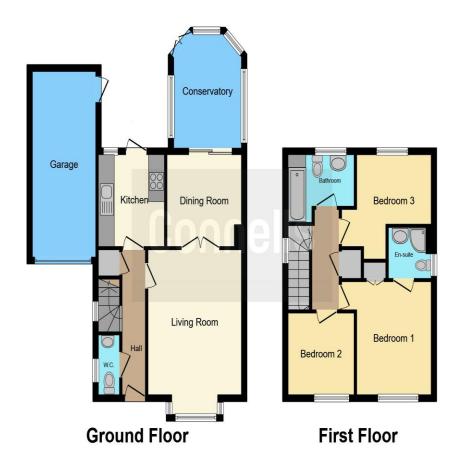

## **Entrance Hall**

## Cloakroom

**Lounge** 17' 4" x 11' 8" ( 5.28m x 3.56m )

**Dining Room** 9' 3" x 9' 4" ( 2.82m x 2.84m )

8' 5" x 9' 1" ( 2.57m x 2.77m )

**Conservatory** 9' 10" x 11' 8" ( 3.00m x 3.56m )

**First Floor** 

**Bedroom 1** 11' 4" x 11' 8" ( 3.45m x 3.56m )

**En-Suite** 

**Bedroom 2** 7' x 8' ( 2.13m x 2.44m )

**Bedroom 3** 10' 7" x 9' 1" ( 3.23m x 2.77m )

**Bathroom** 

Outside

Garage

Front & Rear Garden

This floor plan is for illustrative purposes only. It is not drawn to scale. Any measurements, floor areas (including any total floor area), openings and orientation are approximate. No details are guaranteed, they cannot be relied upon for any purpose and they do not form part of any agreement. No liability is taken for any error, omission or misstatement. A party must rely upon its own inspection(s). Powered by www.focalagent.com