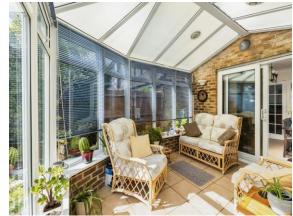

## Cloakroom

**Lounge** 17' 4" x 11' 8" ( 5.28m x 3.56m )

**Dining Room** 9' 3" x 9' 4" ( 2.82m x 2.84m )

8' 5" x 9' 1" ( 2.57m x 2.77m )

**Conservatory** 9' 10" x 11' 8" ( 3.00m x 3.56m )

**First Floor** 