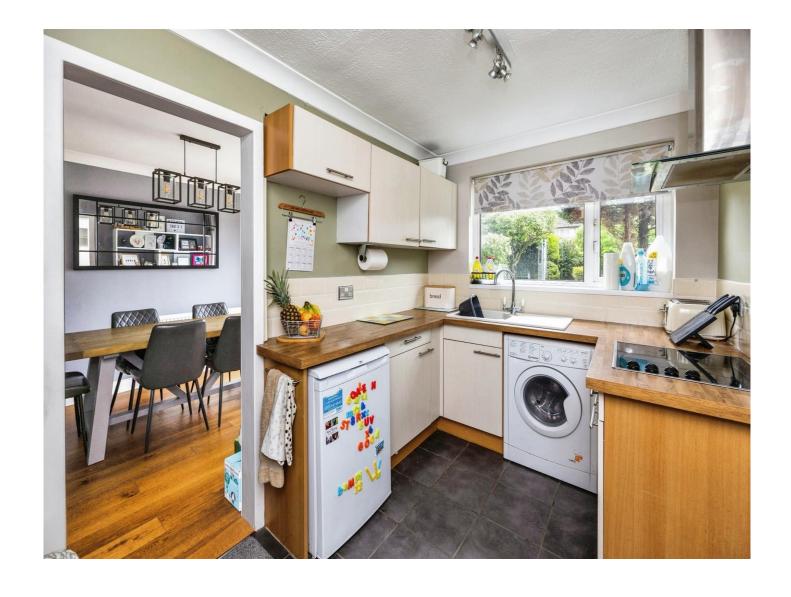

## **Entrance Hall**

**Lounge** 14' 2" x 13' (4.32m x 3.96m)

**Dining Room** 11' x 9' 3" ( 3.35m x 2.82m )

**Kitchen** 

11' 1" x 7' 2" ( 3.38m x 2.18m )

**First Floor** 

Landing

**Bedroom 1** 11' 9" x 9' 5" ( 3.58m x 2.87m )