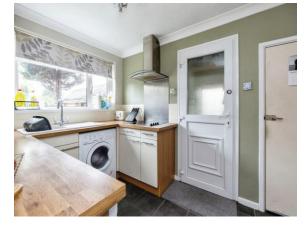

## **Entrance Hall**

**Lounge** 14' 2" x 13' (4.32m x 3.96m)

**Dining Room** 11' x 9' 3" ( 3.35m x 2.82m )

**Kitchen** 

11' 1" x 7' 2" ( 3.38m x 2.18m )

**First Floor** 

Landing

**Bedroom 1** 11' 9" x 9' 5" ( 3.58m x 2.87m )