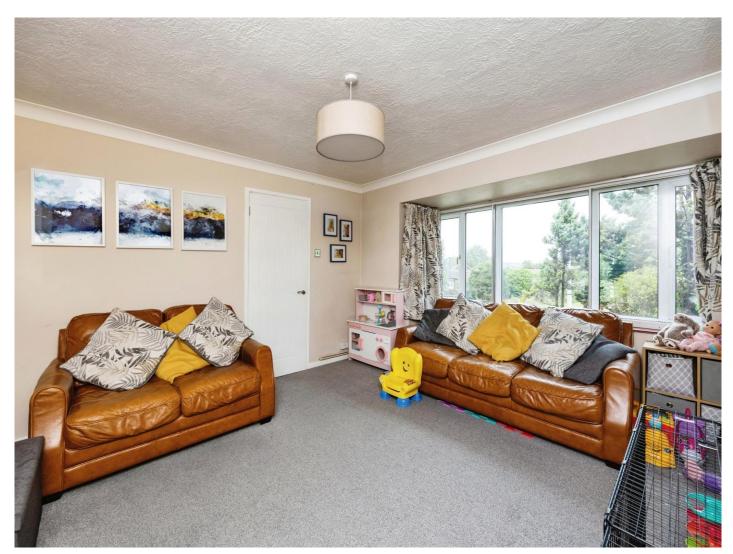

## **Entrance Hall**

**Lounge** 14' 2" x 13' (4.32m x 3.96m)

**Dining Room** 11' x 9' 3" ( 3.35m x 2.82m )

**Kitchen** 

11' 1" x 7' 2" ( 3.38m x 2.18m )

**First Floor** 

Landing

**Bedroom 1** 11' 9" x 9' 5" ( 3.58m x 2.87m )