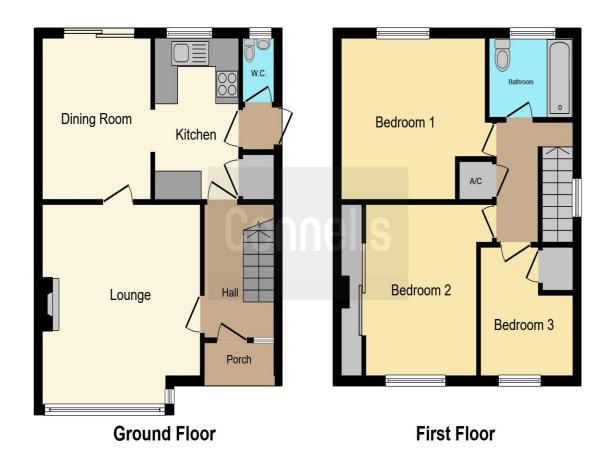

**Bedroom 2** 13' 5" x 11' 2" ( 4.09m x 3.40m )

**Bedroom 3** 9' x 8' ( 2.74m x 2.44m )

**Bathroom** 

Outside

Garage

Rear Garden

This floor plan is for illustrative purposes only. It is not drawn to scale. Any measurements, floor areas (including any total floor area), openings and orientation are approximate. No details are guaranteed, they cannot be relied upon for any purpose and they do not form part of any agreement. No liability is taken for any error, omission or misstatement. A party must rely upon its own inspection(s). Powered by www.focalagent.com