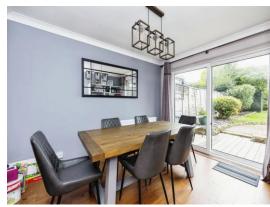

## **Entrance Hall**

**Lounge** 14' 2" x 13' (4.32m x 3.96m)

**Dining Room** 11' x 9' 3" ( 3.35m x 2.82m )

**Kitchen** 

11' 1" x 7' 2" ( 3.38m x 2.18m )

**First Floor** 

Landing

**Bedroom 1** 11' 9" x 9' 5" ( 3.58m x 2.87m )