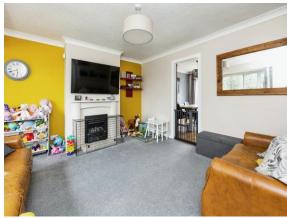

## **Entrance Hall**

**Lounge** 14' 2" x 13' (4.32m x 3.96m)

**Dining Room** 11' x 9' 3" ( 3.35m x 2.82m )

**Kitchen** 

11' 1" x 7' 2" ( 3.38m x 2.18m )

**First Floor** 

Landing

**Bedroom 1** 11' 9" x 9' 5" ( 3.58m x 2.87m )