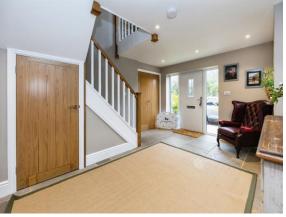

### Warren Cottage Stumble Lane Kingsnorth Ashford TN23 3EZ

**Kitchen/Diner** 30' x 29' 4" ( 9.14m x 8.94m )

Lounge 23' 6" x 11' 7" ( 7.16m x 3.53m )

**Utility Room** 6' x 13' 2" ( 1.83m x 4.01m )