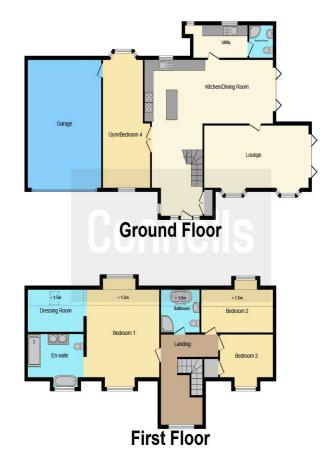

Bedroom 2 16' 6" x 9' 6" ( 5.03m x 2.90m )

**Bedroom 3** 10' x 12' 2" ( 3.05m x 3.71m )

Bathroom

Outside

**Double Garage** 24' 1" x 16' 8" ( 7.34m x 5.08m )

**Gated Parking** 

Front & Rear Garden

This floor plan is for illustrative purposes only. It is not drawn to scale. Any measurements, floor areas (including any total floor area), openings and orientation are approximate. No details are guaranteed, they cannot be relied upon for any purpose and they do not form part of any agreement. No liability is taken for any error, omission or misstatement. A party must rely upon its own inspection(s). Powered by www.focalagent.com