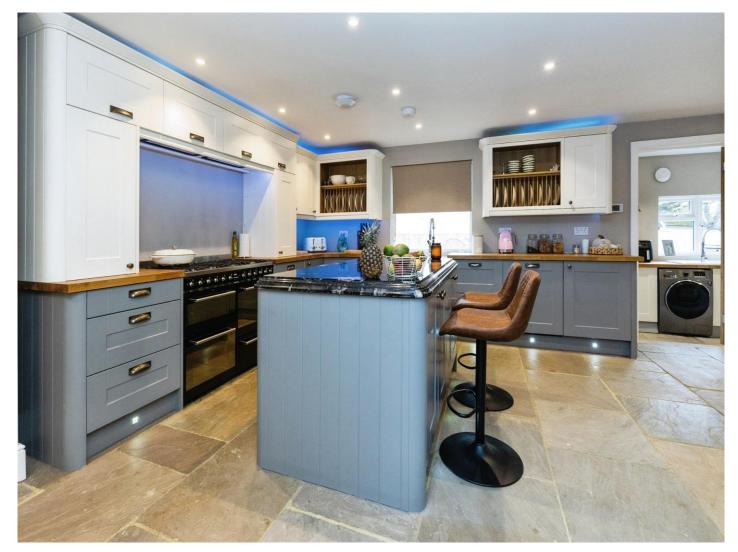

### Warren Cottage Stumble Lane Kingsnorth Ashford TN23 3EZ

**Kitchen/Diner** 30' x 29' 4" ( 9.14m x 8.94m )

Lounge 23' 6" x 11' 7" ( 7.16m x 3.53m )

**Utility Room** 6' x 13' 2" ( 1.83m x 4.01m )