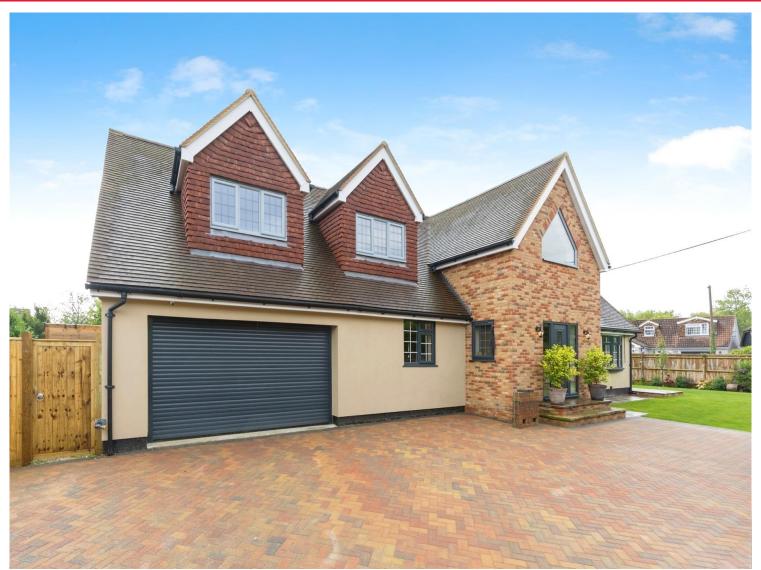

# for sale

Warren Cottage Stumble Lane Kingsnorth Ashford TN23 3EZ Guide Price £750,000 - £800,000 - Four Bedroom Detached Home-High Specification -Gated Driveway & Double Garage - Open Plan Kitchen/Diner with Bifold Doors - Bi-fold Doors to Lounge -Underfloor HeatingDownstairs - Master Suite with Walk in Wardrobe - Potential to Convert to 5 or 6 Bedrooms

### Warren Cottage Stumble Lane Kingsnorth Ashford TN23 3EZ

**Kitchen/Diner** 30' x 29' 4" ( 9.14m x 8.94m )

Lounge 23' 6" x 11' 7" ( 7.16m x 3.53m )

**Utility Room** 6' x 13' 2" ( 1.83m x 4.01m )