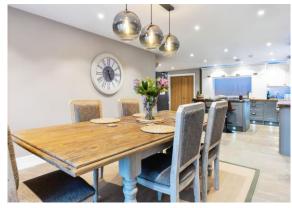

### Warren Cottage Stumble Lane Kingsnorth Ashford TN23 3EZ

**Kitchen/Diner** 30' x 29' 4" ( 9.14m x 8.94m )

Lounge 23' 6" x 11' 7" ( 7.16m x 3.53m )

**Utility Room** 6' x 13' 2" ( 1.83m x 4.01m )