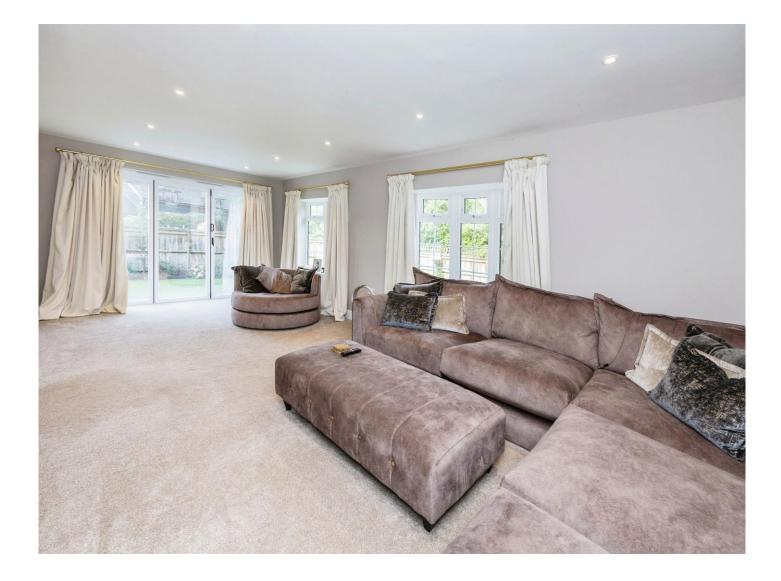

### Warren Cottage Stumble Lane Kingsnorth Ashford TN23 3EZ

**Kitchen/Diner** 30' x 29' 4" ( 9.14m x 8.94m )

Lounge 23' 6" x 11' 7" ( 7.16m x 3.53m )

**Utility Room** 6' x 13' 2" ( 1.83m x 4.01m )