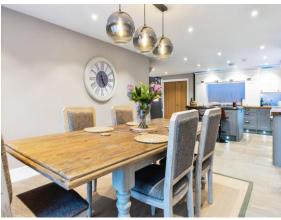

### Warren Cottage Stumble Lane Kingsnorth Ashford TN23 3EZ

**Kitchen/Diner** 30' x 29' 4" ( 9.14m x 8.94m )

Lounge 23' 6" x 11' 7" ( 7.16m x 3.53m )

**Utility Room** 6' x 13' 2" ( 1.83m x 4.01m )

Shower Room