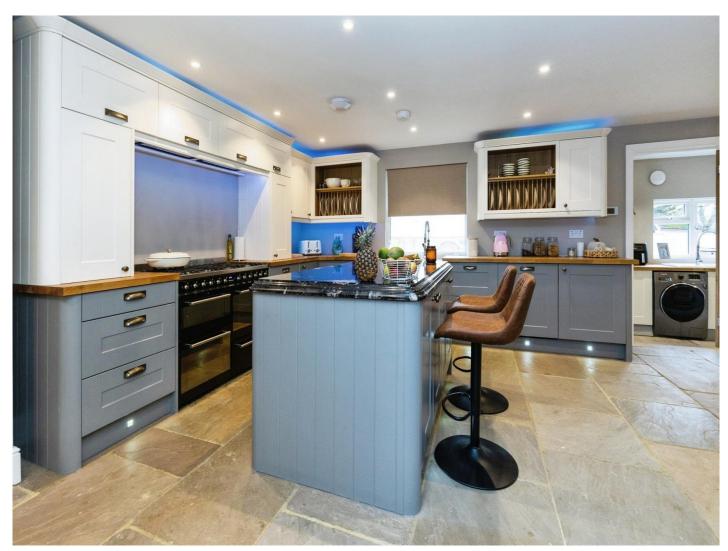

### Warren Cottage Stumble Lane Kingsnorth Ashford TN23 3EZ

**Kitchen/Diner** 30' x 29' 4" ( 9.14m x 8.94m )

Lounge 23' 6" x 11' 7" ( 7.16m x 3.53m )

**Utility Room** 6' x 13' 2" ( 1.83m x 4.01m )

Shower Room