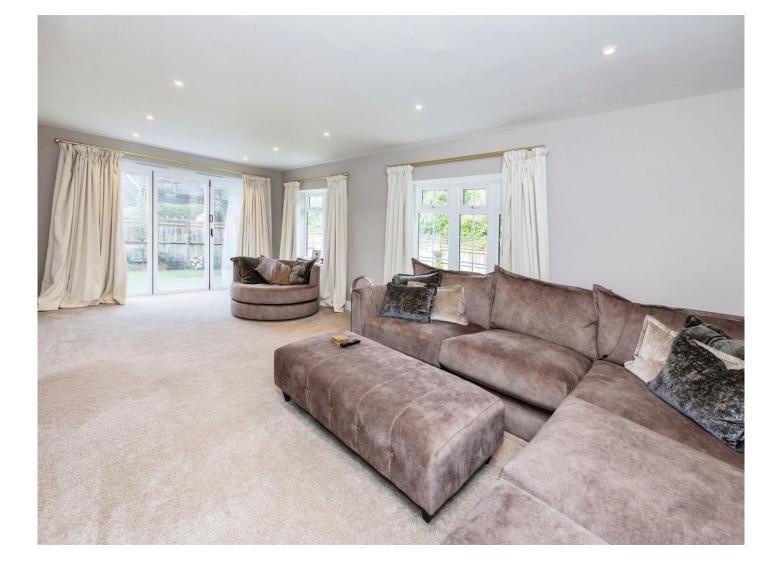

### Warren Cottage Stumble Lane Kingsnorth Ashford TN23 3EZ

**Kitchen/Diner** 30' x 29' 4" ( 9.14m x 8.94m )

Lounge 23' 6" x 11' 7" ( 7.16m x 3.53m )

**Utility Room** 6' x 13' 2" ( 1.83m x 4.01m )

Shower Room