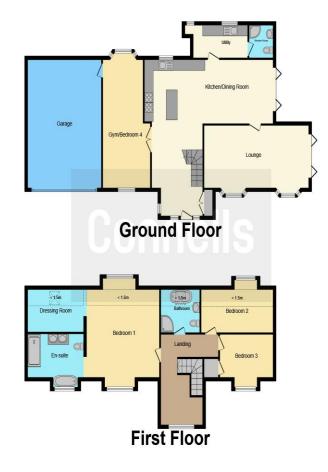

### Warren Cottage Stumble Lane Kingsnorth Ashford TN23 3EZ

**Kitchen/Diner** 30' x 29' 4" ( 9.14m x 8.94m )

Lounge 23' 6" x 11' 7" ( 7.16m x 3.53m )

**Utility Room** 6' x 13' 2" ( 1.83m x 4.01m )

Shower Room

Bedroom 4 24' 2" x 9' 6" ( 7.37m x 2.90m ) Landing 13' 5" x 16' 10" ( 4.09m x 5.13m )

Bedroom 1 16' 10" x 20' (5.13m x 6.10m)

Walk In Wardrobe 12' 4" x 7' 10" ( 3.76m x 2.39m )

En-Suite Bathroom 10' x 12' 5" ( 3.05m x 3.78m )

Bedroom 2 16' 6" x 9' 6" ( 5.03m x 2.90m )

**Bedroom 3** 10' x 12' 2" ( 3.05m x 3.71m )

#### Bathroom

Outside

**Double Garage** 24' 1" x 16' 8" ( 7.34m x 5.08m )

Gated Parking

Front & Rear Garden

This floor plan is for illustrative purposes only. It is not drawn to scale. Any measurements, floor areas (including any total floor area), openings and orientation are approximate. No details are guaranteed, they cannot be relied upon for any purpose and they do not form part of any agreement. No liability is taken for any error, omission or misstatement. A party must rely upon its own inspection(s). Powered by www.focalagent.com