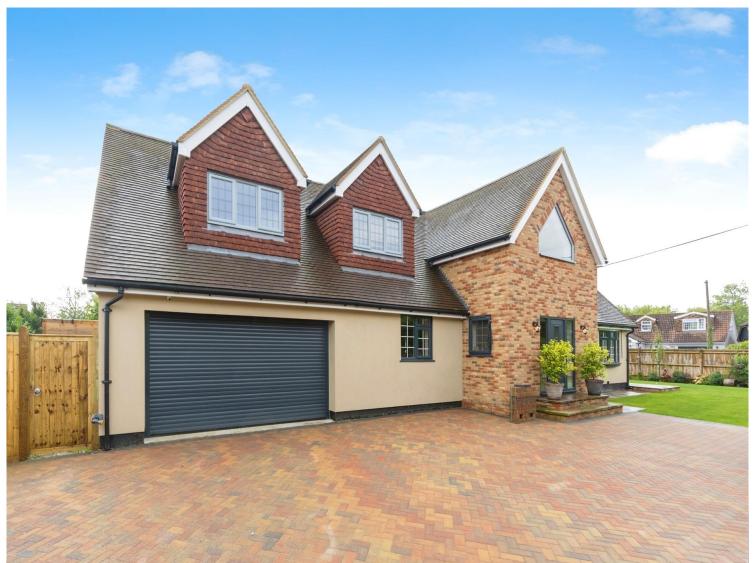

# for sale

Warren Cottage Stumble Lane Kingsnorth Ashford TN23 3EZ Guide Price £800,000 - £850,000 - Four Bedroom Detached Home-High Specification -Gated Driveway & Double Garage - Open Plan Kitchen/Diner with Bifold Doors - Bi-fold Doors to Lounge -Underfloor Heating Downstairs - Master Suite with Walk in Wardrobe - Potential to Convert to 5 or 6 Bedrooms

### Warren Cottage Stumble Lane Kingsnorth Ashford TN23 3EZ

**Kitchen/Diner** 30' x 29' 4" ( 9.14m x 8.94m )

Lounge 23' 6" x 11' 7" ( 7.16m x 3.53m )

**Utility Room** 6' x 13' 2" ( 1.83m x 4.01m )

Shower Room