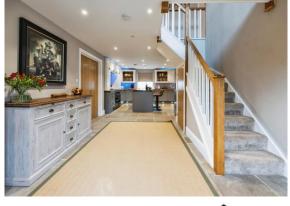

### Warren Cottage Stumble Lane Kingsnorth Ashford TN23 3EZ

**Kitchen/Diner** 30' x 29' 4" ( 9.14m x 8.94m )

Lounge 23' 6" x 11' 7" ( 7.16m x 3.53m )

**Utility Room** 6' x 13' 2" ( 1.83m x 4.01m )

Shower Room