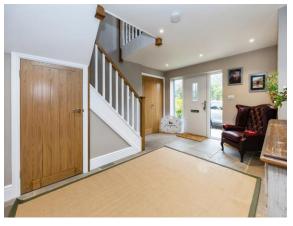

### Warren Cottage Stumble Lane Kingsnorth Ashford TN23 3EZ

**Kitchen/Diner** 30' x 29' 4" ( 9.14m x 8.94m )

Lounge 23' 6" x 11' 7" ( 7.16m x 3.53m )

**Utility Room** 6' x 13' 2" ( 1.83m x 4.01m )

Shower Room