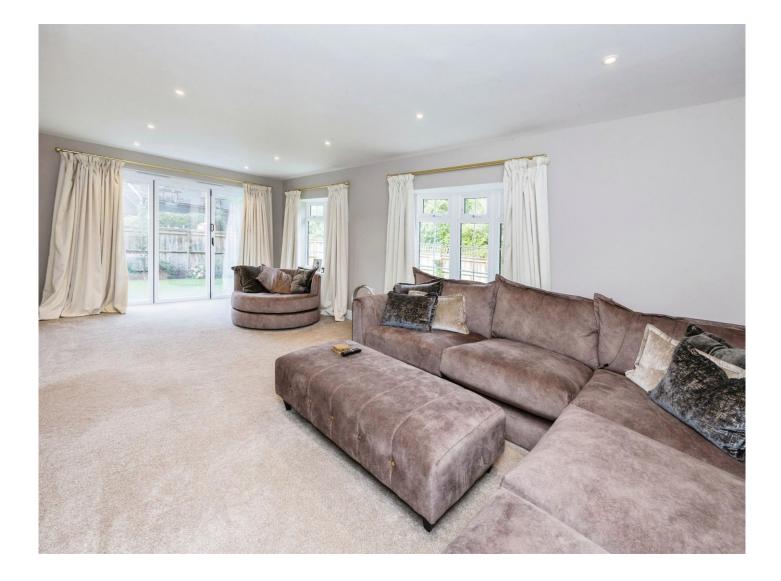

### Warren Cottage Stumble Lane Kingsnorth Ashford TN23 3EZ

**Kitchen/Diner** 30' x 29' 4" ( 9.14m x 8.94m )

Lounge 23' 6" x 11' 7" ( 7.16m x 3.53m )

**Utility Room** 6' x 13' 2" ( 1.83m x 4.01m )

Shower Room