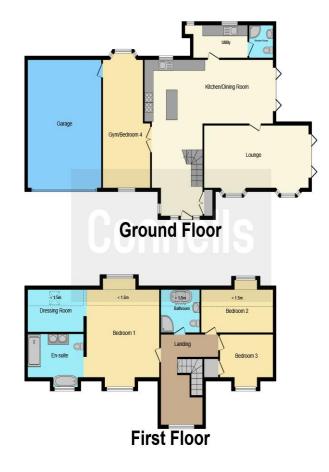

### Warren Cottage Stumble Lane Kingsnorth Ashford TN23 3EZ

**Kitchen/Diner** 30' x 29' 4" ( 9.14m x 8.94m )

Lounge 23' 6" x 11' 7" ( 7.16m x 3.53m )

**Utility Room** 6' x 13' 2" ( 1.83m x 4.01m )

Shower Room

Bedroom 4 24' 2" x 9' 6" ( 7.37m x 2.90m )

Landing 13' 5" x 16' 10" ( 4.09m x 5.13m )

**Bedroom 1** 16' 10" x 20' (5.13m x 6.10m)

Walk In Wardrobe 12' 4" x 7' 10" ( 3.76m x 2.39m )

**En-Suite Bathroom** 10' x 12' 5" ( 3.05m x 3.78m )

Bedroom 2 16' 6" x 9' 6" ( 5.03m x 2.90m )

**Bedroom 3** 10' x 12' 2" ( 3.05m x 3.71m )

Bathroom

Outside

**Double Garage** 24' 1" x 16' 8" ( 7.34m x 5.08m )

**Gated Parking** 

Front & Rear Garden

This floor plan is for illustrative purposes only. It is not drawn to scale. Any measurements, floor areas (including any total floor area), openings and orientation are approximate. No details are guaranteed, they cannot be relied upon for any purpose and they do not form part of any agreement. No liability is taken for any error, omission or misstatement. A party must rely upon its own inspection(s). Powered by www.focalagent.com