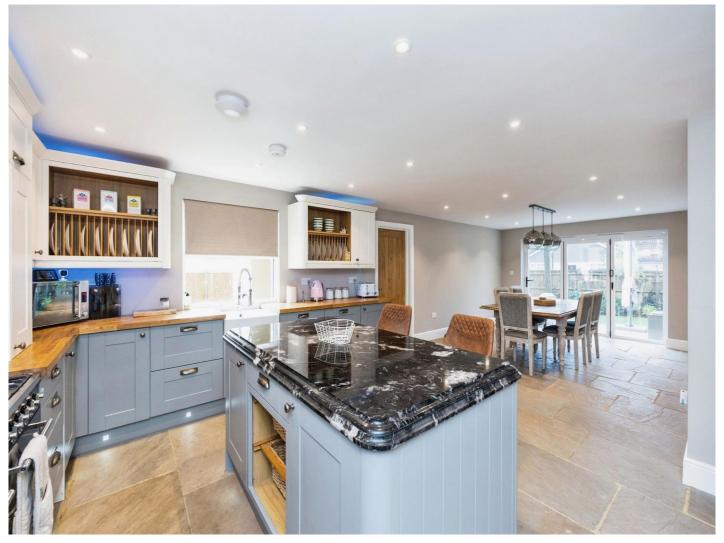

### Warren Cottage Stumble Lane Kingsnorth Ashford TN23 3EZ

**Kitchen/Diner** 30' x 29' 4" ( 9.14m x 8.94m )

Lounge 23' 6" x 11' 7" ( 7.16m x 3.53m )

**Utility Room** 6' x 13' 2" ( 1.83m x 4.01m )

Shower Room