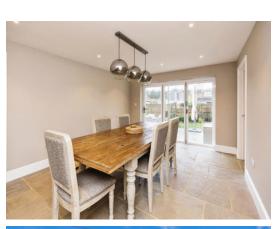

### Warren Cottage Stumble Lane Kingsnorth Ashford TN23 3EZ

**Kitchen/Diner** 30' x 29' 4" ( 9.14m x 8.94m )

Lounge 23' 6" x 11' 7" ( 7.16m x 3.53m )

**Utility Room** 6' x 13' 2" ( 1.83m x 4.01m )

Shower Room