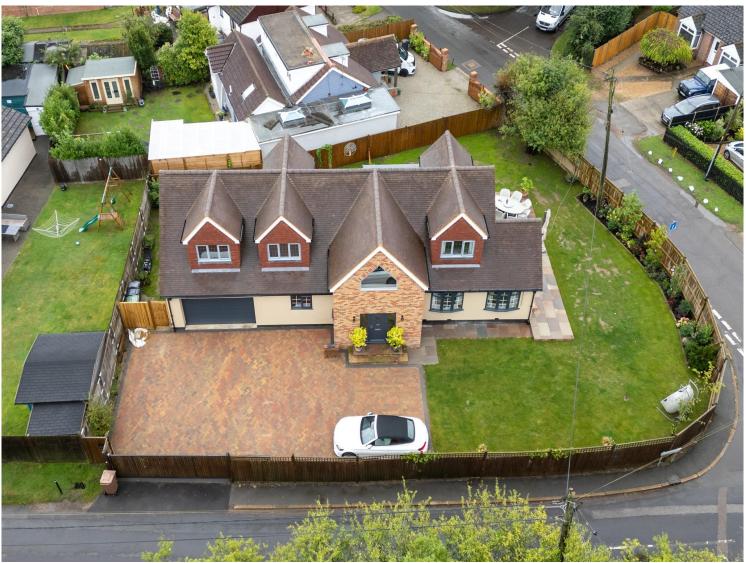

#### Warren Cottage Stumble Lane Kingsnorth Ashford TN23 3EZ

Four Bedroom Detached Home -Renovated to a High Specification -Gated Driveway & Double Garage - Open Plan Kitchen/Diner with Bi-fold Doors - Bi-fold Doors to Lounge - Underfloor Heating through Downstairs -Master Suite with Walk in Wardrobe -Potential to Convert to 5 or 6 Bedrooms

### Warren Cottage Stumble Lane Kingsnorth Ashford TN23 3EZ

**Kitchen/Diner** 30' x 29' 4" ( 9.14m x 8.94m )

Lounge 23' 6" x 11' 7" ( 7.16m x 3.53m )

**Utility Room** 6' x 13' 2" ( 1.83m x 4.01m )

Shower Room

Bedroom 4 24' 2" x 9' 6" ( 7.37m x 2.90m )

Landing 13' 5" x 16' 10" ( 4.09m x 5.13m )

**Bedroom 1** 16' 10" x 20' (5.13m x 6.10m)

Walk In Wardrobe 12' 4" x 7' 10" ( 3.76m x 2.39m )

**En-Suite Bathroom** 10' x 12' 5" ( 3.05m x 3.78m )

Bedroom 2 16' 6" x 9' 6" ( 5.03m x 2.90m )

**Bedroom 3** 10' x 12' 2" ( 3.05m x 3.71m )

Bathroom

Outside

**Double Garage** 24' 1" x 16' 8" ( 7.34m x 5.08m )

**Gated Parking** 

Front & Rear Garden

This floor plan is for illustrative purposes only. It is not drawn to scale. Any measurements, floor areas (including any total floor area), openings and orientation are approximate. No details are guaranteed, they cannot be relied upon for any purpose and they do not form part of any agreement. No liability is taken for any error, omission or misstatement. A party must rely upon its own inspection(s). Powered by www.focalagent.com