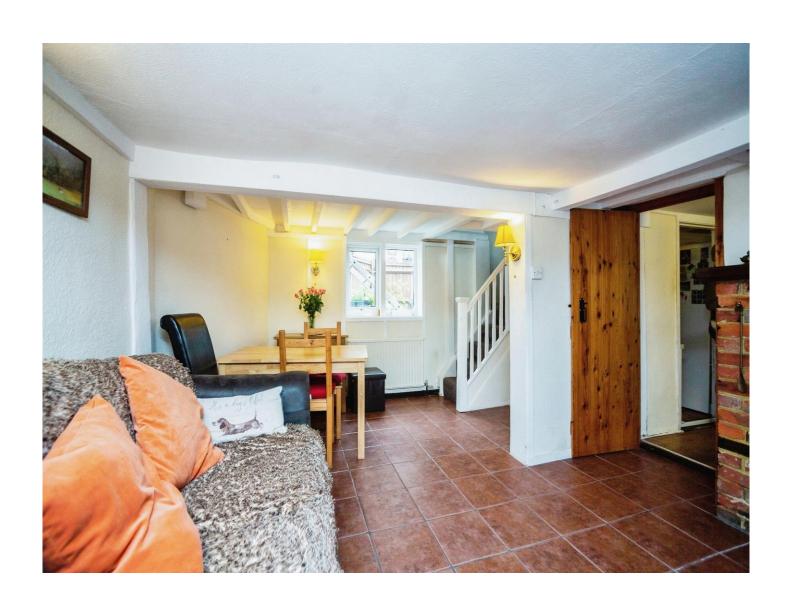

## St Michaels Cottages Grange Road St. Michaels TENTERDEN TN30 6DL

Dining Room/Entrance Hall 6' 7" x 9' 9" ( 2.01m x 2.97m )

**Lounge** 16' 3" x 12' 4" ( 4.95m x 3.76m )

**Kitchen** 

10' 3" x 8' 3" ( 3.12m x 2.51m )