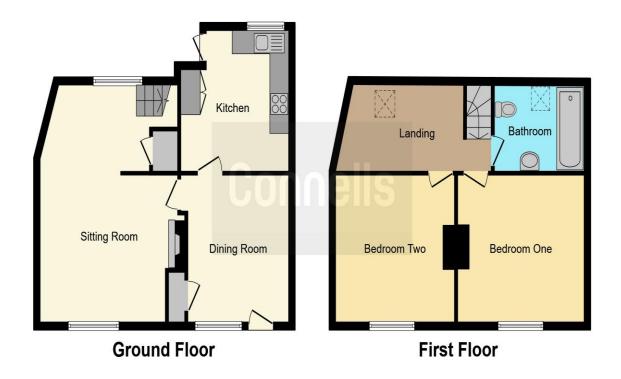

**First Floor** 

**Landing** 13' 9" x 6' 5" ( 4.19m x 1.96m )

**Bedroom 1** 10' 2" x 11' 4" ( 3.10m x 3.45m )

**Bedroom 2** 11' 4" x 9' 10" ( 3.45m x 3.00m )

**Bathroom** 

Outside

Rear Garden

This floor plan is for illustrative purposes only. It is not drawn to scale. Any measurements, floor areas (including any total floor area), openings and orientation are approximate. No details are guaranteed, they cannot be relied upon for any purpose and they do not form part of any agreement. No liability is taken for any error, omission or misstatement. A party must rely upon its own inspection(s). Powered by www.focalagent.com