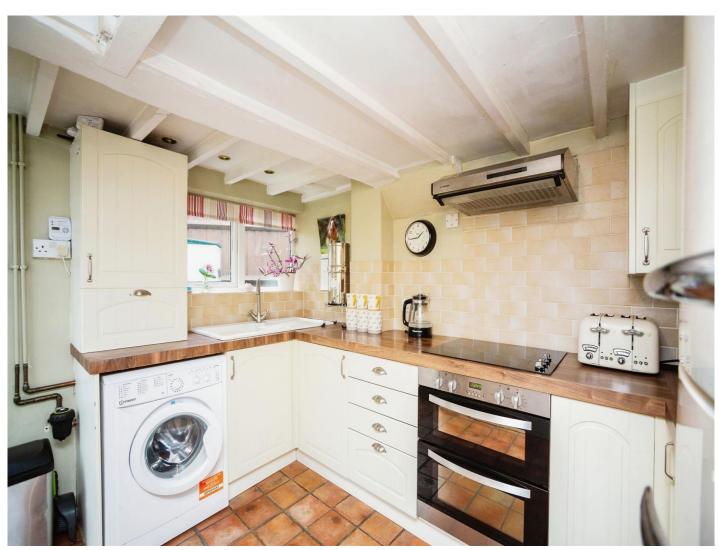

## St Michaels Cottages Grange Road St. Michaels TENTERDEN TN30 6DL

Dining Room/Entrance Hall 6' 7" x 9' 9" ( 2.01m x 2.97m )

**Lounge** 16' 3" x 12' 4" ( 4.95m x 3.76m )

**Kitchen** 

10' 3" x 8' 3" ( 3.12m x 2.51m )