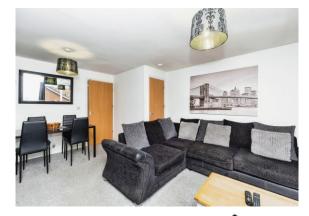

## Drummond Grove Willesborough Ashford TN24 0TZ

Cloakroom

**Lounge/Diner** 16' 6" x 11' 8" ( 5.03m x 3.56m )

Kitchen 7' 4" x 9' 7" (  $2.24m \times 2.92m$  )

**First Floor** 

Landing

**Bedroom 2** 11' 4" x 11' 7" ( 3.45m x 3.53m )