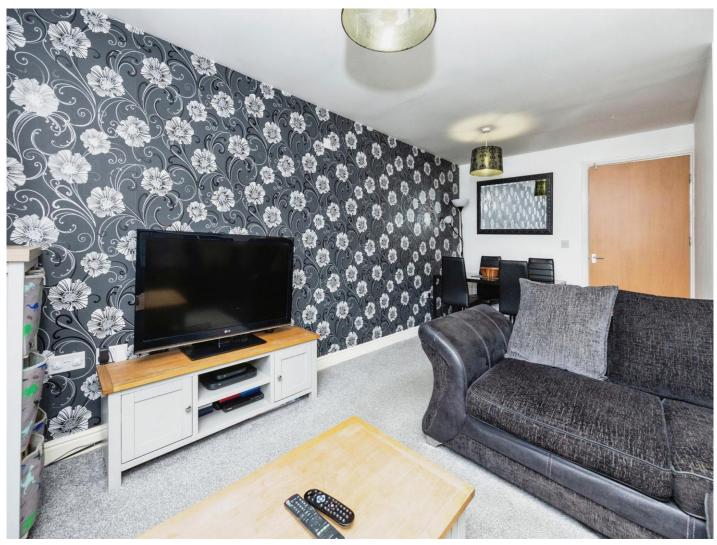

## Drummond Grove Willesborough Ashford TN24 0TZ

Cloakroom

**Lounge/Diner** 16' 6" x 11' 8" ( 5.03m x 3.56m )

Kitchen 7' 4" x 9' 7" (  $2.24m \times 2.92m$  )

**First Floor** 

Landing

**Bedroom 2** 11' 4" x 11' 7" ( 3.45m x 3.53m )