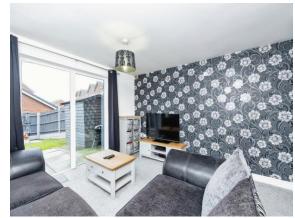

## Drummond Grove Willesborough Ashford TN24 0TZ

Cloakroom

**Lounge/Diner** 16' 6" x 11' 8" ( 5.03m x 3.56m )

Kitchen 7' 4" x 9' 7" (  $2.24m \times 2.92m$  )

**First Floor** 

Landing

**Bedroom 2** 11' 4" x 11' 7" ( 3.45m x 3.53m )