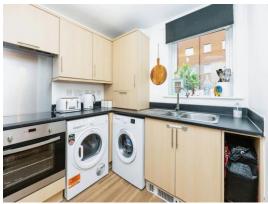

## Drummond Grove Willesborough Ashford TN24 0TZ

Cloakroom

**Lounge/Diner** 16' 6" x 11' 8" ( 5.03m x 3.56m )

Kitchen 7' 4" x 9' 7" (  $2.24m \times 2.92m$  )

**First Floor** 

Landing

**Bedroom 2** 11' 4" x 11' 7" ( 3.45m x 3.53m )