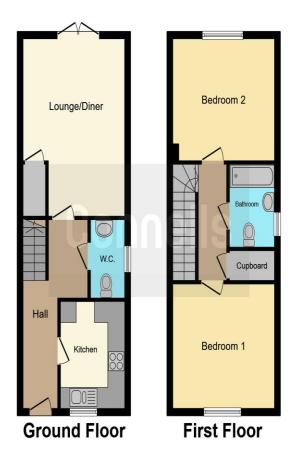

## Drummond Grove Willesborough Ashford TN24 0TZ

Cloakroom

**Lounge/Diner** 16' 6" x 11' 8" ( 5.03m x 3.56m )

Kitchen 7' 4" x 9' 7" (  $2.24m \times 2.92m$  )

**First Floor** 

Landing

**Bedroom 2** 11' 4" x 11' 7" ( 3.45m x 3.53m )

**Bathroom** 

Outside

Rear Garden

Off Road Allocated Parking

This floor plan is for illustrative purposes only. It is not drawn to scale. Any measurements, floor areas (including any total floor area), openings and orientation are approximate. No details are guaranteed, they cannot be relied upon for any purpose and they do not form part of any agreement. No liability is taken for any error, omission or misstatement. A party must rely upon its own inspection(s). Powered by www.focalagent.com