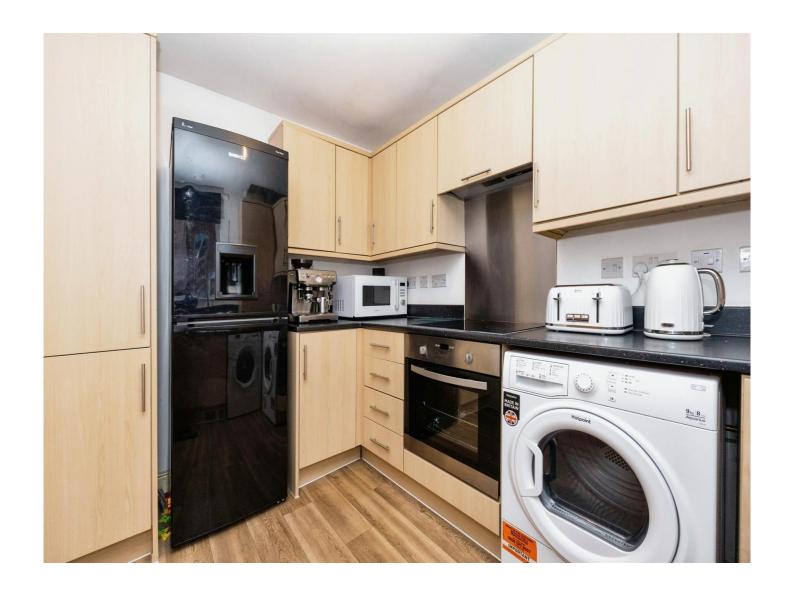

## Drummond Grove Willesborough Ashford TN24 0TZ

Cloakroom

**Lounge/Diner** 16' 6" x 11' 8" ( 5.03m x 3.56m )

Kitchen 7' 4" x 9' 7" (  $2.24m \times 2.92m$  )

**First Floor** 

Landing

**Bedroom 2** 11' 4" x 11' 7" ( 3.45m x 3.53m )