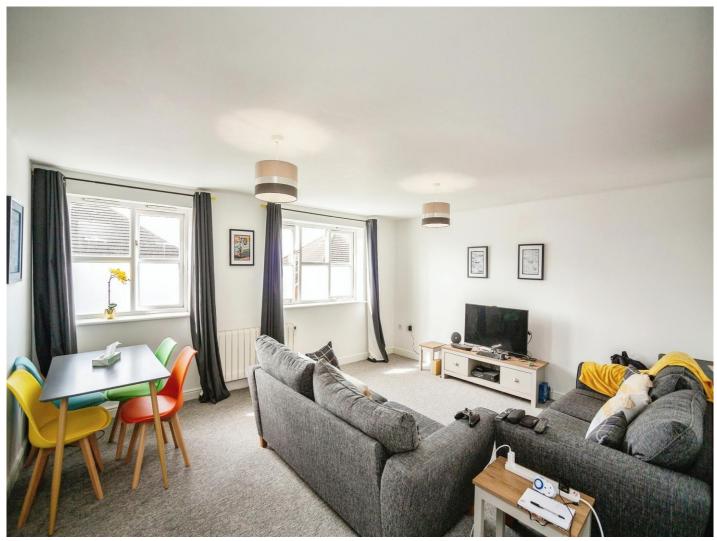

## Earlsworth Road Ashford TN24 0GU

**Entrance Hall** 

**Lounge** 14' x 12' 2" ( 4.27m x 3.71m )

Kitchen 9' 8" x 7' 9" (  $2.95m \times 2.36m$  )

**Bedroom One** 10' 5" x 9' 1" ( 3.17m x 2.77m )

**Bedroom Two** 10' 2" x 6' 8" ( 3.10m x 2.03m )