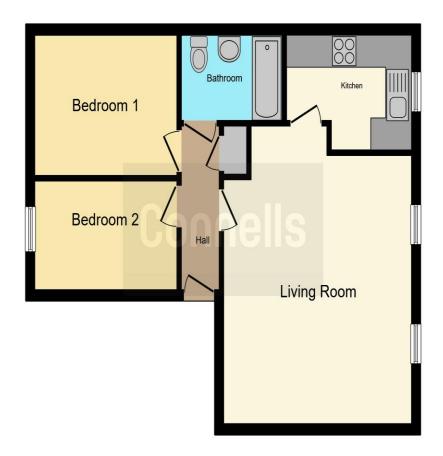

## Earlsworth Road Ashford TN24 0GU

**Entrance Hall** 

**Lounge** 14' x 12' 2" ( 4.27m x 3.71m )

Kitchen 9' 8" x 7' 9" (  $2.95m \times 2.36m$  )

**Bedroom One** 10' 5" x 9' 1" ( 3.17m x 2.77m )

**Bedroom Two** 10' 2" x 6' 8" ( 3.10m x 2.03m )

**Family Bathroom** 

This floor plan is for illustrative purposes only. It is not drawn to scale. Any measurements, floor areas (including any total floor area), openings and orientation are approximate. No details are guaranteed, they cannot be relied upon for any purpose and they do not form part of any agreement. No liability is taken for any error, omission or misstatement. A party must rely upon its own inspection(s). Powered by www.focalagent.com