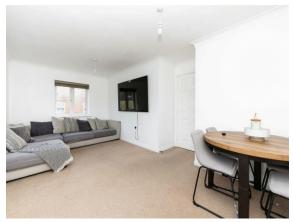

#### **Entrance Hall**

**Lounge/Diner** 19' 9" x 10' ( 6.02m x 3.05m )

**Kitchen** 9' x 5' 9" ( 2.74m x 1.75m )

**Bedroom 1**  $10' 5" \times 9' 10" (3.17m \times 3.00m)$ 

**En-Suite** 

**Bedroom 2** 9' 9" x 7' 7" ( 2.97m x 2.31m )