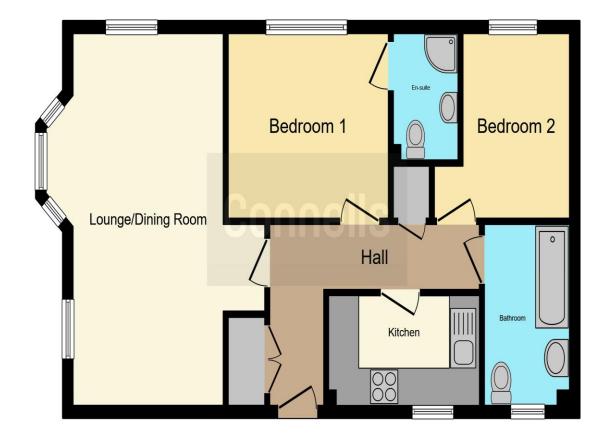

#### **Entrance Hall**

**Lounge/Diner** 19' 9" x 10' ( 6.02m x 3.05m )

**Kitchen** 9' x 5' 9" ( 2.74m x 1.75m )

**Bedroom 1**  $10' 5" \times 9' 10" (3.17m \times 3.00m)$ 

**En-Suite** 

**Bedroom 2** 9' 9" x 7' 7" ( 2.97m x 2.31m )

**Bathroom** 

## Outside

**Allocated Parking To The Rear** 

This floor plan is for illustrative purposes only. It is not drawn to scale. Any measurements, floor areas (including any total floor area), openings and orientation are approximate. No details are guaranteed, they cannot be relied upon for any purpose and they do not form part of any agreement. No liability is taken for any error, omission or misstatement. A party must rely upon its own inspection(s). Powered by www.focalagent.com