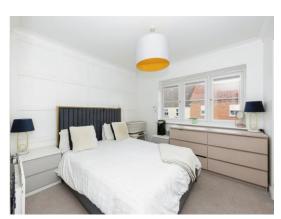

#### **Entrance Hall**

**Lounge/Diner** 19' 9" x 10' ( 6.02m x 3.05m )

**Kitchen** 9' x 5' 9" ( 2.74m x 1.75m )

**Bedroom 1**  $10' 5" \times 9' 10" (3.17m \times 3.00m)$ 

**En-Suite** 

**Bedroom 2** 9' 9" x 7' 7" ( 2.97m x 2.31m )