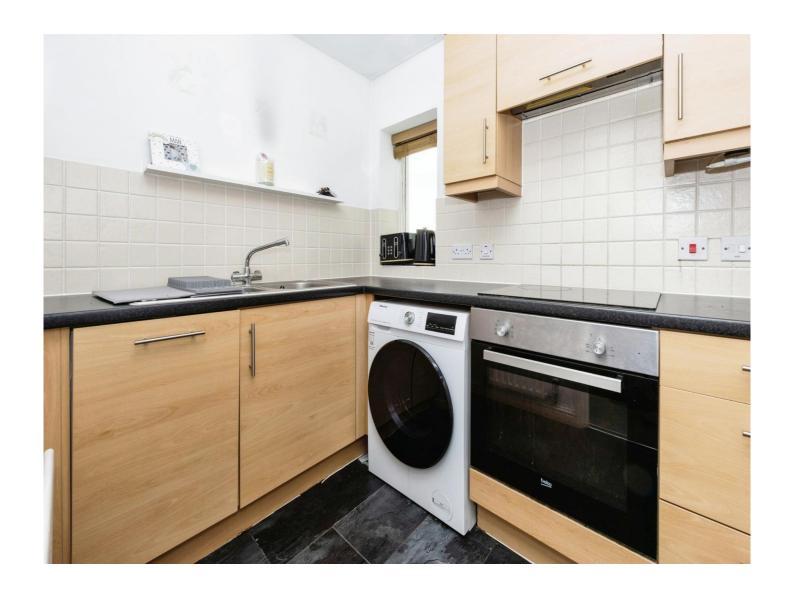

#### **Entrance Hall**

**Lounge/Diner** 19' 9" x 10' ( 6.02m x 3.05m )

**Kitchen** 9' x 5' 9" ( 2.74m x 1.75m )

**Bedroom 1**  $10' 5" \times 9' 10" (3.17m \times 3.00m)$ 

**En-Suite** 

**Bedroom 2** 9' 9" x 7' 7" ( 2.97m x 2.31m )