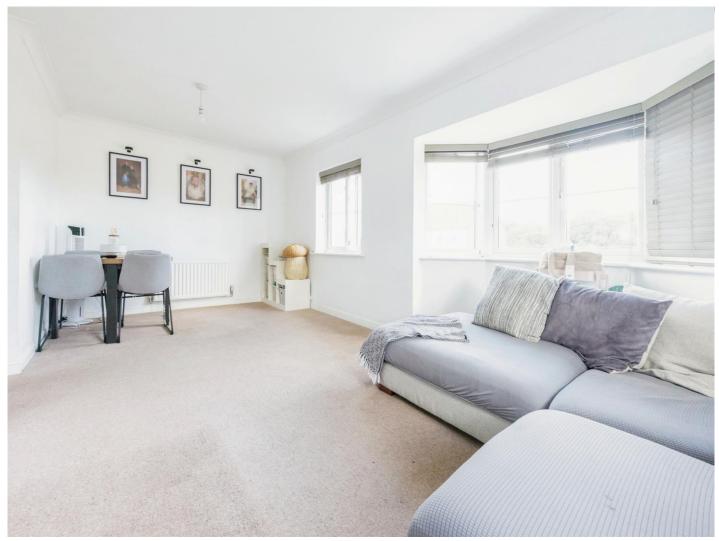

#### **Entrance Hall**

**Lounge/Diner** 19' 9" x 10' ( 6.02m x 3.05m )

**Kitchen** 9' x 5' 9" ( 2.74m x 1.75m )

**Bedroom 1**  $10' 5" \times 9' 10" (3.17m \times 3.00m)$ 

**En-Suite** 

**Bedroom 2** 9' 9" x 7' 7" ( 2.97m x 2.31m )