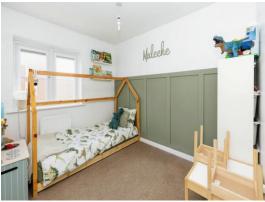

#### **Entrance Hall**

**Lounge/Diner** 19' 9" x 10' ( 6.02m x 3.05m )

**Kitchen** 9' x 5' 9" ( 2.74m x 1.75m )

**Bedroom 1**  $10' 5" \times 9' 10" (3.17m \times 3.00m)$ 

**En-Suite** 

**Bedroom 2** 9' 9" x 7' 7" ( 2.97m x 2.31m )