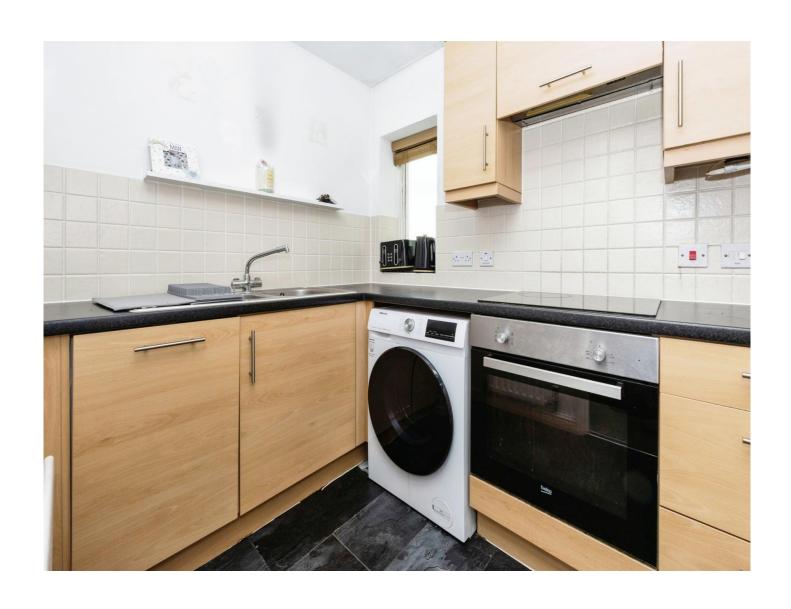

## **Entrance Hall**

**Lounge/Diner** 19' 9" x 10' ( 6.02m x 3.05m )

**Kitchen** 9' x 5' 9" ( 2.74m x 1.75m )

**Bedroom 1** 10' 5" x 9' 10" ( 3.17m x 3.00m )

**En-Suite** 

**Bedroom 2** 9' 9" x 7' 7" ( 2.97m x 2.31m )