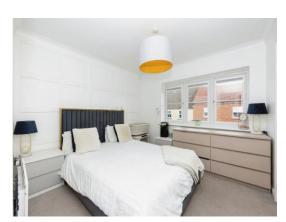

## **Entrance Hall**

**Lounge/Diner** 19' 9" x 10' ( 6.02m x 3.05m )

**Kitchen** 9' x 5' 9" ( 2.74m x 1.75m )

**Bedroom 1** 10' 5" x 9' 10" ( 3.17m x 3.00m )

**En-Suite** 

**Bedroom 2** 9' 9" x 7' 7" ( 2.97m x 2.31m )