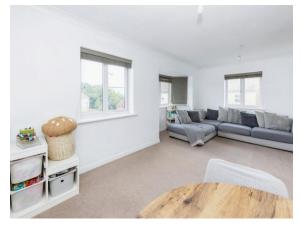

## **Entrance Hall**

**Lounge/Diner** 19' 9" x 10' ( 6.02m x 3.05m )

**Kitchen** 9' x 5' 9" ( 2.74m x 1.75m )

**Bedroom 1** 10' 5" x 9' 10" ( 3.17m x 3.00m )

**En-Suite** 

**Bedroom 2** 9' 9" x 7' 7" ( 2.97m x 2.31m )