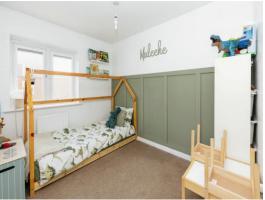

## **Entrance Hall**

**Lounge/Diner** 19' 9" x 10' ( 6.02m x 3.05m )

**Kitchen** 9' x 5' 9" ( 2.74m x 1.75m )

**Bedroom 1** 10' 5" x 9' 10" ( 3.17m x 3.00m )

**En-Suite** 

**Bedroom 2** 9' 9" x 7' 7" ( 2.97m x 2.31m )