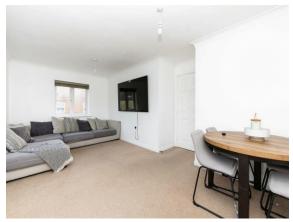

## **Entrance Hall**

**Lounge/Diner** 19' 9" x 10' ( 6.02m x 3.05m )

**Kitchen** 9' x 5' 9" ( 2.74m x 1.75m )

**Bedroom 1** 10' 5" x 9' 10" ( 3.17m x 3.00m )

**En-Suite** 

**Bedroom 2** 9' 9" x 7' 7" ( 2.97m x 2.31m )