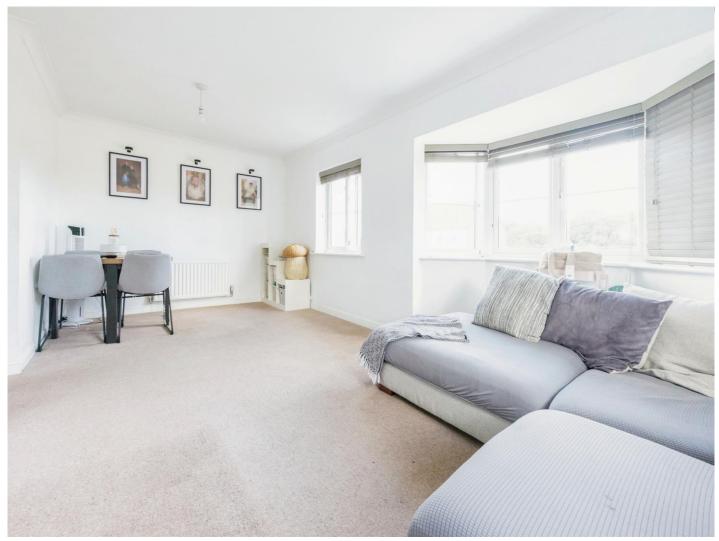

## **Entrance Hall**

**Lounge/Diner** 19' 9" x 10' ( 6.02m x 3.05m )

**Kitchen** 9' x 5' 9" ( 2.74m x 1.75m )

**Bedroom 1** 10' 5" x 9' 10" ( 3.17m x 3.00m )

**En-Suite** 

**Bedroom 2** 9' 9" x 7' 7" ( 2.97m x 2.31m )