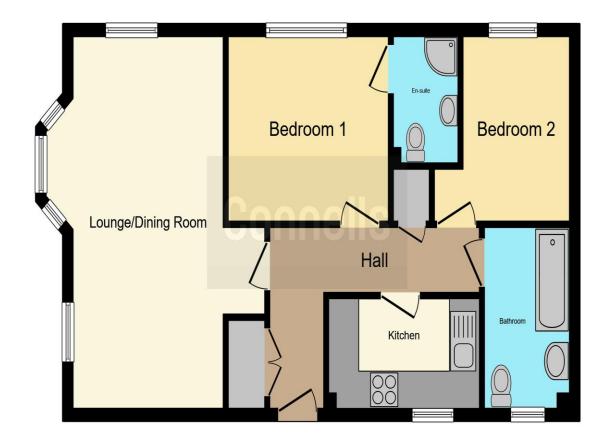

## **Entrance Hall**

**Lounge/Diner** 19' 9" x 10' ( 6.02m x 3.05m )

**Kitchen** 9' x 5' 9" ( 2.74m x 1.75m )

**Bedroom 1** 10' 5" x 9' 10" ( 3.17m x 3.00m )

**En-Suite** 

**Bedroom 2** 9' 9" x 7' 7" ( 2.97m x 2.31m )

**Bathroom** 

Outside

**Allocated Parking To The Rear** 

This floor plan is for illustrative purposes only. It is not drawn to scale. Any measurements, floor areas (including any total floor area), openings and orientation are approximate. No details are guaranteed, they cannot be relied upon for any purpose and they do not form part of any agreement. No liability is taken for any error, omission or misstatement. A party must rely upon its own inspection(s). Powered by www.focalagent.com