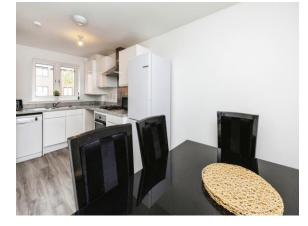

## Heritage Road Kingsnorth Ashford TN25 7LF

**Ground Floor** 

Cloakroom

**Lounge** 17' x 10' 9" ( 5.18m x 3.28m )

**Kitchen/Diner** 16' 2" x 10' 3" ( 4.93m x 3.12m )

**First Floor** 

Bedroom 2

15' x 9' 8" ( 4.57m x 2.95m )