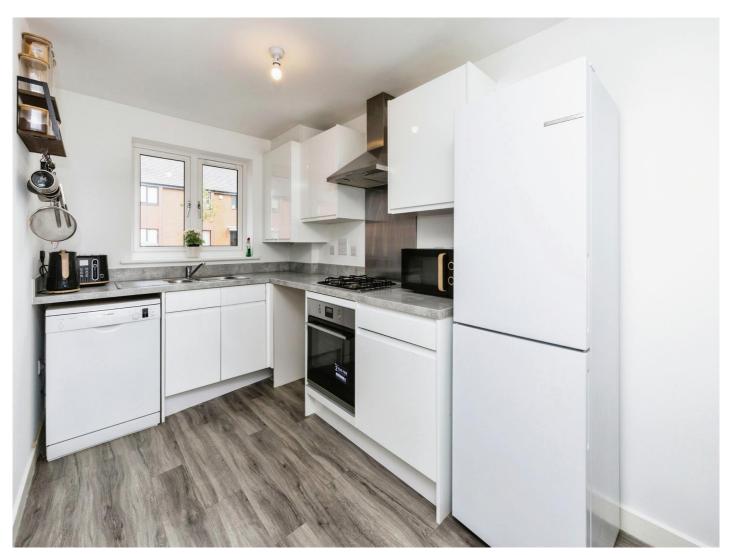

## Heritage Road Kingsnorth Ashford TN25 7LF

**Ground Floor** 

Cloakroom

**Lounge** 17' x 10' 9" ( 5.18m x 3.28m )

**Kitchen/Diner** 16' 2" x 10' 3" ( 4.93m x 3.12m )

**First Floor** 

Bedroom 2

15' x 9' 8" ( 4.57m x 2.95m )