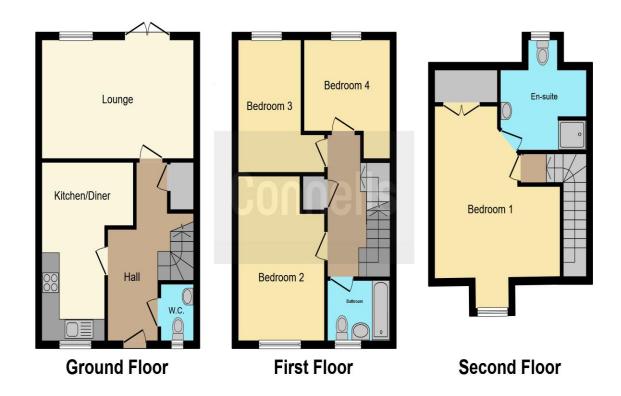

## Heritage Road Kingsnorth Ashford TN25 7LF

**Ground Floor** 

Cloakroom

**Lounge** 17' x 10' 9" ( 5.18m x 3.28m )

**Kitchen/Diner** 16' 2" x 10' 3" ( 4.93m x 3.12m )

**First Floor** 

Bedroom 2

15' x 9' 8" ( 4.57m x 2.95m )

Bedroom 3

12' 1" x 7' 1" ( 3.68m x 2.16m )

Bedroom 4

9' 8" x 8' 3" ( 2.95m x 2.51m )

**Bathroom** 

Second Floor

Bedroom 1

15' 9" x 13' 3" ( 4.80m x 4.04m )

**En-Suite** 

Outside

Front & Rear Garden

**Carport & Parking Space** 

This floor plan is for illustrative purposes only. It is not drawn to scale. Any measurements, floor areas (including any total floor area), openings and orientation are approximate. No details are guaranteed, they cannot be relied upon for any purpose and they do not form part of any agreement. No liability is taken for any error, omission or misstatement. A party must rely upon its own inspection(s). Powered by www.focalagent.com