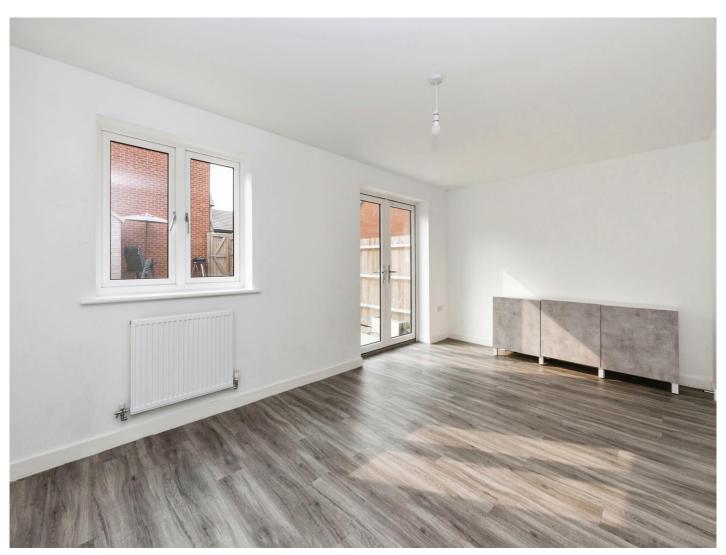

## Heritage Road Kingsnorth Ashford TN25 7LF

**Ground Floor** 

Cloakroom

**Lounge** 17' x 10' 9" ( 5.18m x 3.28m )

**Kitchen/Diner** 16' 2" x 10' 3" ( 4.93m x 3.12m )

**First Floor** 

Bedroom 2

15' x 9' 8" ( 4.57m x 2.95m )