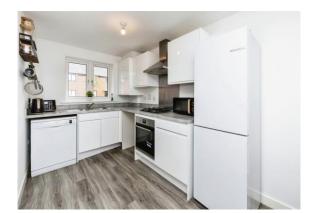

## Heritage Road Kingsnorth Ashford TN25 7LF

**Ground Floor** 

Cloakroom

**Lounge** 17' x 10' 9" ( 5.18m x 3.28m )

**Kitchen/Diner** 16' 2" x 10' 3" ( 4.93m x 3.12m )

**First Floor** 

Bedroom 2

15' x 9' 8" ( 4.57m x 2.95m )