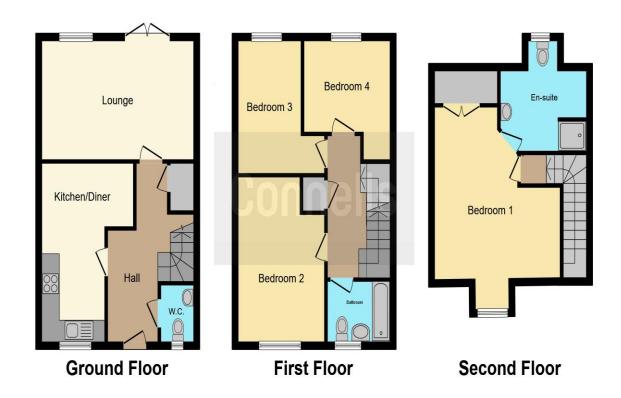

## Heritage Road Kingsnorth Ashford TN25 7LF

**Ground Floor** 

Cloakroom

**Lounge** 17' x 10' 9" ( 5.18m x 3.28m )

**Kitchen/Diner** 16' 2" x 10' 3" ( 4.93m x 3.12m )

**First Floor** 

Bedroom 2

15' x 9' 8" ( 4.57m x 2.95m )

Bedroom 3

12' 1" x 7' 1" ( 3.68m x 2.16m )

Bedroom 4

9' 8" x 8' 3" ( 2.95m x 2.51m )

**Bathroom** 

Second Floor

Bedroom 1

15' 9" x 13' 3" ( 4.80m x 4.04m )

**En-Suite** 

Outside

Front & Rear Garden

**Carport & Parking Space** 

This floor plan is for illustrative purposes only. It is not drawn to scale. Any measurements, floor areas (including any total floor area), openings and orientation are approximate. No details are guaranteed, they cannot be relied upon for any purpose and they do not form part of any agreement. No liability is taken for any error, omission or misstatement. A party must rely upon its own inspection(s). Powered by www.focalagent.com