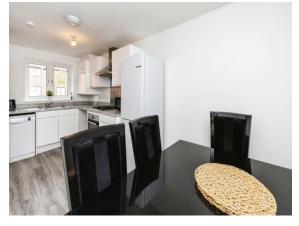

## Heritage Road Kingsnorth Ashford TN25 7LF

**Ground Floor** 

Cloakroom

**Lounge** 17' x 10' 9" ( 5.18m x 3.28m )

**Kitchen/Diner** 16' 2" x 10' 3" ( 4.93m x 3.12m )

**First Floor** 

Bedroom 2

15' x 9' 8" ( 4.57m x 2.95m )