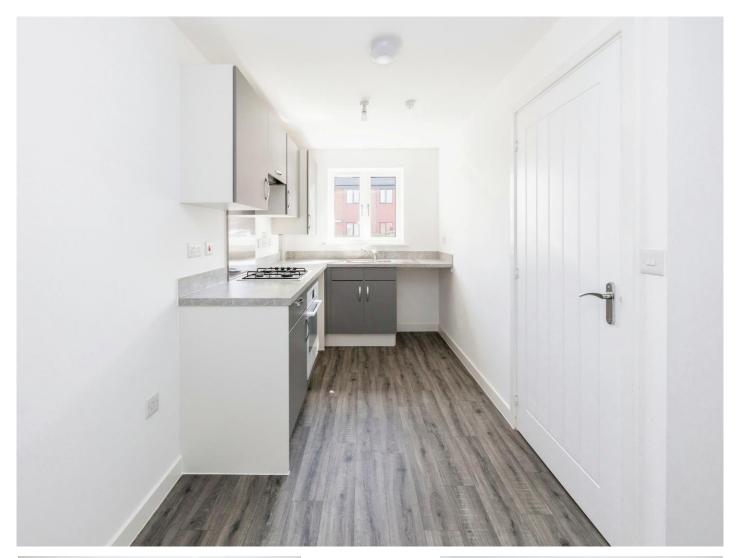

#### Cloakroom

Lounge 17' x 10' 9" ( 5.18m x 3.28m )

**Kitchen/Dining Room** 10' 3" x 16' 2" ( 3.12m x 4.93m )