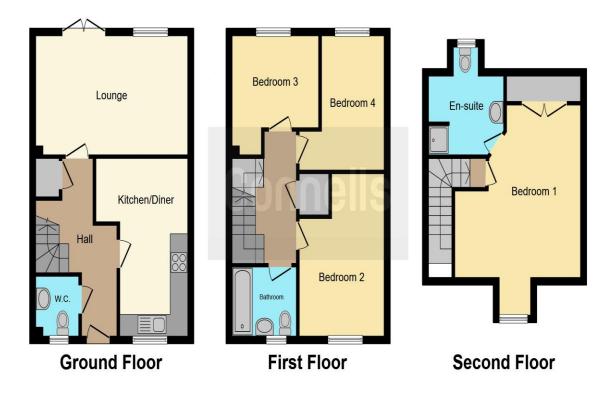

## Heritage Road Kingsnorth Ashford TN25 7LF

Hallway

#### Cloakroom

Lounge 17' x 10' 9" ( 5.18m x 3.28m )

**Kitchen/Dining Room** 10' 3" x 16' 2" ( 3.12m x 4.93m )

#### **First Floor Landing**

**Bedroom Two** 15' x 9' 8" ( 4.57m x 2.95m )

Bedroom Three 12' 1" x 7' 1" ( 3.68m x 2.16m )

**Bedroom Four** 9' 8" x 8' 3" ( 2.95m x 2.51m )

#### Family Bathroom/Wc

#### **Second Floor Landing**

Bedroom One 15' 9" x 13' 3" ( 4.80m x 4.04m )

**En Suite Shower Room** 

Outside Car Barn Rear Garden

This floor plan is for illustrative purposes only. It is not drawn to scale. Any measurements, floor areas (including any total floor area), openings and orientation are approximate. No details are guaranteed, they cannot be relied upon for any purpose and they do not form part of any agreement. No liability is taken for any error, omission or misstatement. A party must rely upon its own inspection(s). Powered by www.focalagent.com