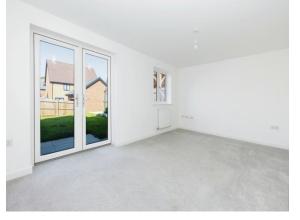

#### Cloakroom

Lounge 17' x 10' 9" ( 5.18m x 3.28m )

**Kitchen/Dining Room** 10' 3" x 16' 2" ( 3.12m x 4.93m )