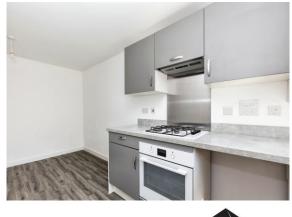

#### Cloakroom

Lounge 17' x 10' 9" ( 5.18m x 3.28m )

**Kitchen/Dining Room** 10' 3" x 16' 2" ( 3.12m x 4.93m )