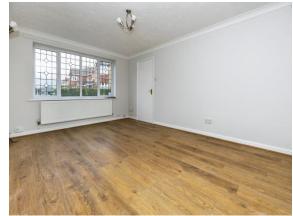

## Caesar Avenue Kingsnorth Ashford TN23 3PZ

**Entrance Hallway** 

Lounge Area 15' 9" x 10' 8" ( 4.80m x 3.25m ) Dining Area 8' 9" x 10' 5" ( 2.67m x 3.17m ) Kitchen

9' 10" x 10' 5" ( 3.00 m x 3.17 m )  $\boldsymbol{W.C}$ 