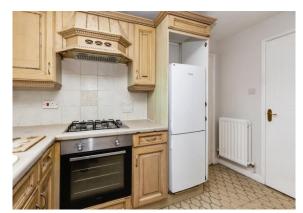

## Caesar Avenue Kingsnorth Ashford TN23 3PZ

**Entrance Hallway** 

Lounge Area 15' 9" x 10' 8" ( 4.80m x 3.25m ) Dining Area 8' 9" x 10' 5" ( 2.67m x 3.17m ) Kitchen

9' 10" x 10' 5" ( 3.00 m x 3.17 m )  $\boldsymbol{W.C}$ 