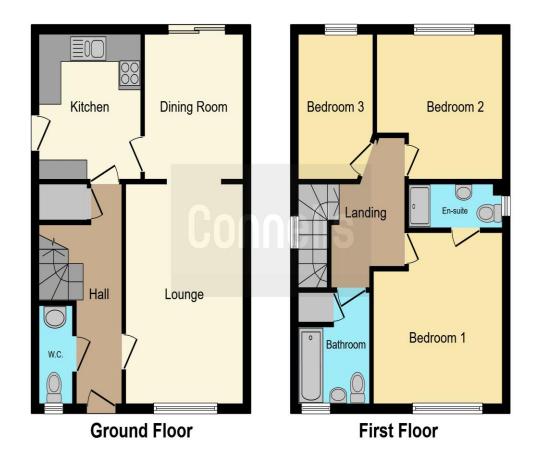

## Caesar Avenue Kingsnorth Ashford TN23 3PZ

**Entrance Hallway** 

Lounge Area 15' 9" x 10' 8" ( 4.80m x 3.25m ) Dining Area 8' 9" x 10' 5" ( 2.67m x 3.17m ) Kitchen

9' 10" x 10' 5" ( 3.00 m x 3.17 m )  $\boldsymbol{W.C}$ 

**First Floor Landing** 

**Bedroom One** 11' 5" x 12' 8" ( 3.48m x 3.86m ) **En-Suite Shower Room**  Bedroom Two 11' 10" x 10' 10" ( 3.61m x 3.30m ) Bedroom Three 6' 9" x 10' 6" ( 2.06m x 3.20m ) Family Bathroom

**External** 

**Front Garden** 

**Driveway** 

Garage

Rear Garden

This floor plan is for illustrative purposes only. It is not drawn to scale. Any measurements, floor areas (including any total floor area), openings and orientation are approximate. No details are guaranteed, they cannot be relied upon for any purpose and they do not form part of any agreement. No liability is taken for any error, omission or misstatement. A party must rely upon its own inspection(s). Powered by www.focalagent.com