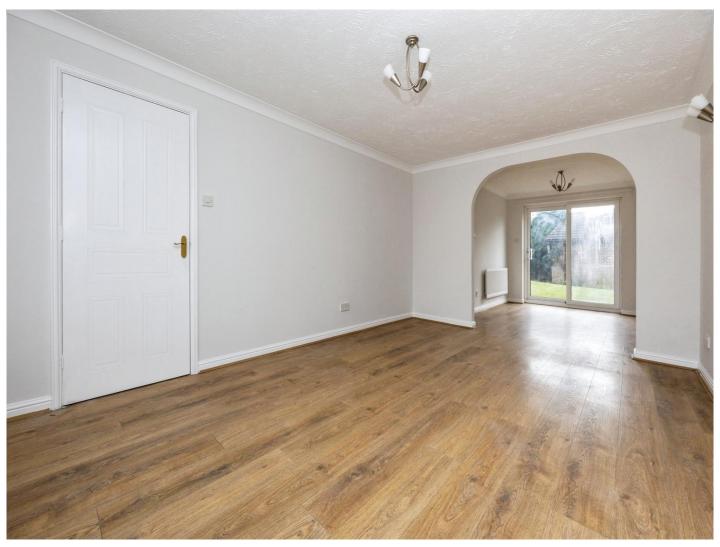

## Caesar Avenue Kingsnorth Ashford TN23 3PZ

**Entrance Hallway** 

Lounge Area 15' 9" x 10' 8" ( 4.80m x 3.25m ) Dining Area 8' 9" x 10' 5" ( 2.67m x 3.17m ) Kitchen

9' 10" x 10' 5" ( 3.00 m x 3.17 m )  $\boldsymbol{W.C}$ 