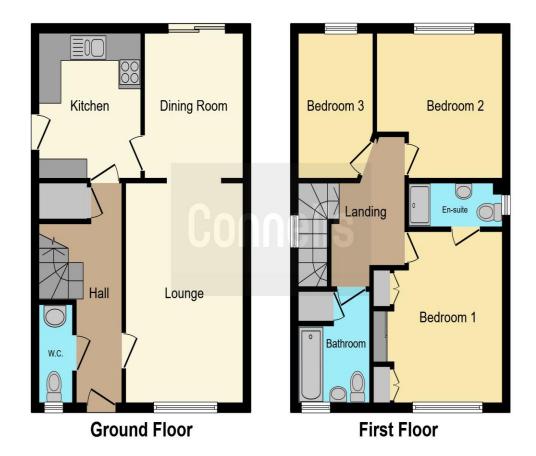

## **Entrance Hallway**

**Lounge Area** 15' 9" x 10' 8" ( 4.80m x 3.25m )

**Dining Area** 8' 9" x 10' 5" ( 2.67m x 3.17m )

**Kitchen** 9' 10" x 10' 5" ( 3.00m x 3.17m )

W.C

First Floor Landing

**Bedroom One** 

11' 5" x 12' 8" ( 3.48m x 3.86m )

**En-Suite Shower Room** 

**Bedroom Two** 11' 10" x 10' 10" ( 3.61m x 3.30m )

**Bedroom Three** 6' 9" x 10' 6" ( 2.06m x 3.20m )

**Family Bathroom** 

**External** 

**Front Garden** 

**Driveway** 

Garage

Rear Garden

This floor plan is for illustrative purposes only. It is not drawn to scale. Any measurements, floor areas (including any total floor area), openings and orientation are approximate. No details are guaranteed, they cannot be relied upon for any purpose and they do not form part of any agreement. No liability is taken for any error, omission or misstatement. A party must rely upon its own inspection(s). Powered by www.focalagent.com