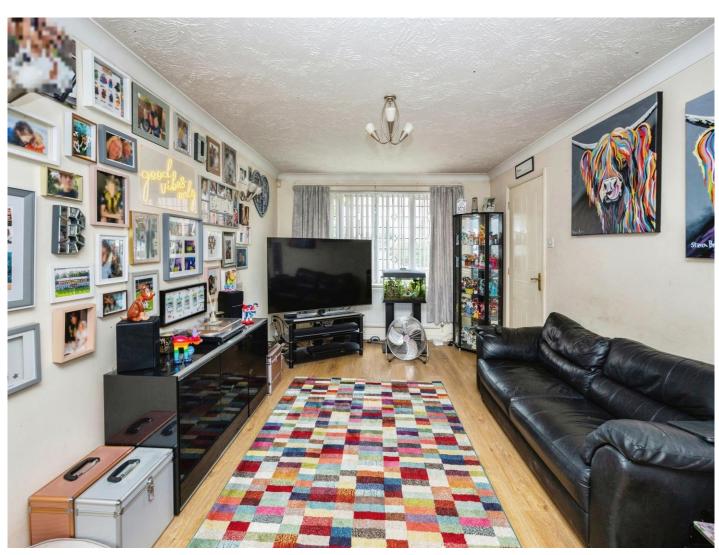

## **Entrance Hallway**

**Lounge Area** 15' 9" x 10' 8" ( 4.80m x 3.25m )

**Dining Area** 8' 9" x 10' 5" ( 2.67m x 3.17m )

**Kitchen** 9' 10" x 10' 5" ( 3.00m x 3.17m )

W.C

First Floor Landing

**Bedroom One** 