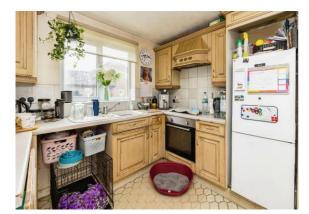

## **Entrance Hallway**

**Lounge Area** 15' 9" x 10' 8" ( 4.80m x 3.25m )

**Dining Area** 8' 9" x 10' 5" ( 2.67m x 3.17m )

**Kitchen** 9' 10" x 10' 5" ( 3.00m x 3.17m )

W.C

First Floor Landing

**Bedroom One** 