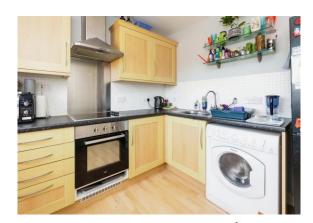

## Running Foxes Lane Ashford TN23 5LR

**Lounge** 16' 2" x 13' 4" ( 4.93m x 4.06m )

**Kitchen** 8' 6" x 8' 2" ( 2.59m x 2.49m )

**Bedroom 1** 16' 2" x 9' 7" ( 4.93m x 2.92m )

**Bedroom 2** 9' 7" x 8' 4" ( 2.92m x 2.54m )