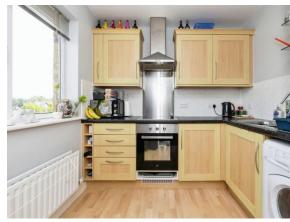

## Running Foxes Lane Ashford TN23 5LR

**Lounge** 16' 2" x 13' 4" ( 4.93m x 4.06m )

**Kitchen** 8' 6" x 8' 2" ( 2.59m x 2.49m )

**Bedroom 1** 16' 2" x 9' 7" ( 4.93m x 2.92m )

**Bedroom 2** 9' 7" x 8' 4" ( 2.92m x 2.54m )