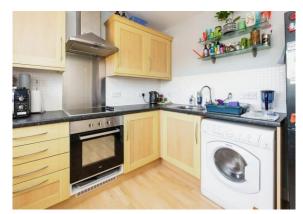

## Running Foxes Lane Ashford TN23 5LR

**Lounge** 16' 2" x 13' 4" ( 4.93m x 4.06m )

8' 6" x 8' 2" ( 2.59m x 2.49m )

Bedroom 1

16' 2" x 9' 7" ( 4.93m x 2.92m )

**Bedroom 2** 9' 7" x 8' 4" ( 2.92m x 2.54m )

**Bathroom** 