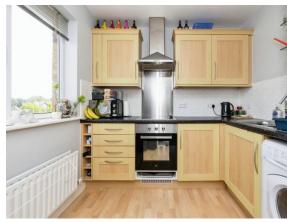

## Running Foxes Lane Ashford TN23 5LR

**Lounge** 16' 2" x 13' 4" ( 4.93m x 4.06m )

8' 6" x 8' 2" ( 2.59m x 2.49m )

Bedroom 1

16' 2" x 9' 7" ( 4.93m x 2.92m )

**Bedroom 2** 9' 7" x 8' 4" ( 2.92m x 2.54m )

**Bathroom** 