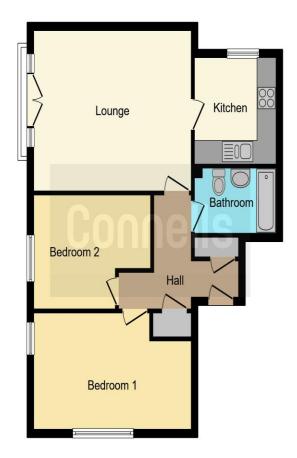

## Running Foxes Lane Ashford TN23 5LR

**Lounge** 16' 2" x 13' 4" ( 4.93m x 4.06m )

8' 6" x 8' 2" ( 2.59m x 2.49m )

Bedroom 1

16' 2" x 9' 7" ( 4.93m x 2.92m )

**Bedroom 2** 9' 7" x 8' 4" ( 2.92m x 2.54m )

**Bathroom** 

This floor plan is for illustrative purposes only. It is not drawn to scale. Any measurements, floor areas (including any total floor area), openings and orientation are approximate. No details are guaranteed, they cannot be relied upon for any purpose and they do not form part of any agreement. No liability is taken for any error, omission or misstatement. A party must rely upon its own inspection(s). Powered by www.focalagent.com