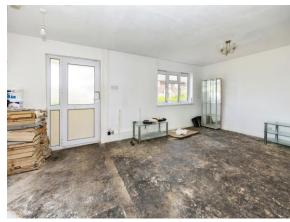

#### **Entrance Hall**

#### Cloakroom

**Lounge** 20' x 11' 7" ( 6.10m x 3.53m )

13' 9" x 11' 7" ( 4.19m x 3.53m )