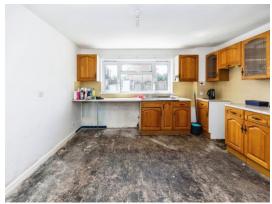

#### Cloakroom

**Lounge** 20' x 11' 7" ( 6.10m x 3.53m )

13' 9" x 11' 7" ( 4.19m x 3.53m )