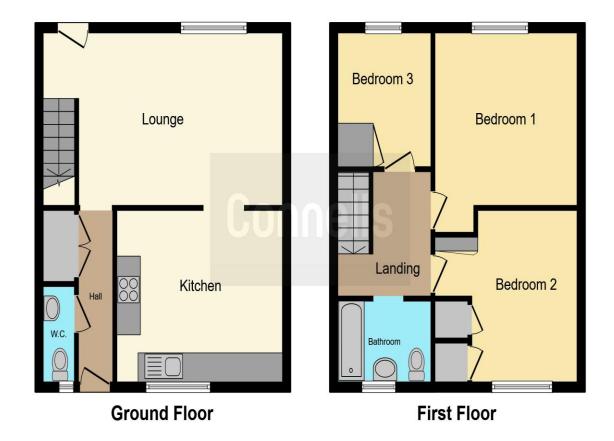

#### **Entrance Hall**

#### Cloakroom

**Lounge** 20' x 11' 7" ( 6.10m x 3.53m )

13' 9" x 11' 7" ( 4.19m x 3.53m )

## **First Floor**

#### **Bedroom 1**

11' 7" x 9' (3.53m x 2.74m)

## Bedroom 2

12' 8" x 11' 9" ( 3.86m x 3.58m )

**Bedroom 3** 9' 7" x 7' 9" ( 2.92m x 2.36m )

## **Bathroom**

Outside

Front & Rear Garden

This floor plan is for illustrative purposes only. It is not drawn to scale. Any measurements, floor areas (including any total floor area), openings and orientation are approximate. No details are guaranteed, they cannot be relied upon for any purpose and they do not form part of any agreement. No liability is taken for any error, omission or misstatement. A party must rely upon its own inspection(s). Powered by www.focalagent.com