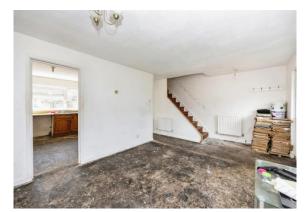

#### **Entrance Hall**

#### Cloakroom

**Lounge** 20' x 11' 7" ( 6.10m x 3.53m )

13' 9" x 11' 7" ( 4.19m x 3.53m )

## **First Floor**