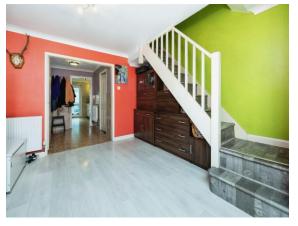

#### Cloakroom/Wc

Lounge 11' 11" x 10' 1" ( 3.63m x 3.07m )

**Dining Room** 11' 9" x 10' 10" ( 3.58m x 3.30m )

**Kitchen** 10' 11" x 10' 8" ( 3.33m x 3.25m ) **Utility Room** 8' 1" x 7' 1" ( 2.46m x 2.16m )