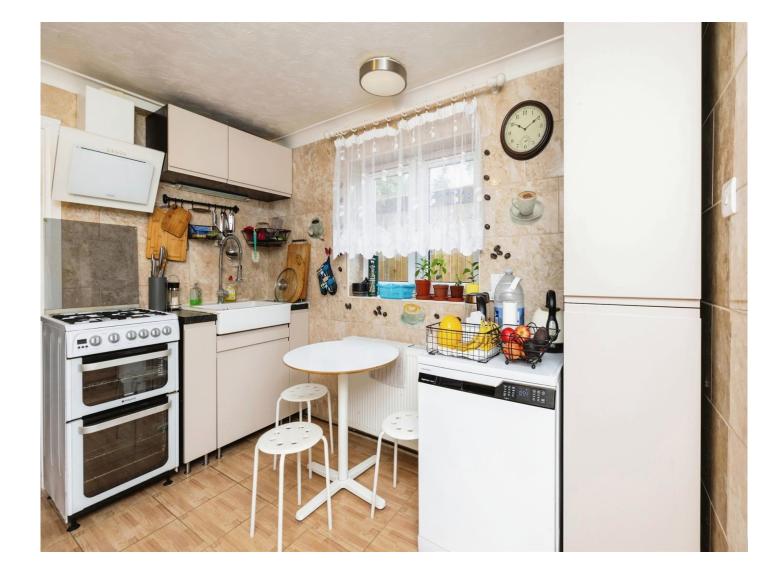

#### Cloakroom/Wc

Lounge 11' 11" x 10' 1" ( 3.63m x 3.07m )

**Dining Room** 11' 9" x 10' 10" ( 3.58m x 3.30m )

**Kitchen** 10' 11" x 10' 8" ( 3.33m x 3.25m ) **Utility Room** 8' 1" x 7' 1" ( 2.46m x 2.16m )