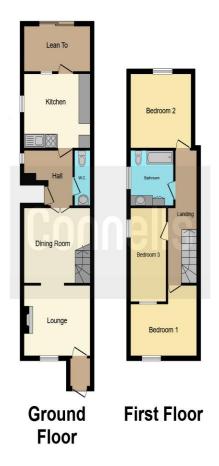

#### Cloakroom/Wc

Lounge 11' 11" x 10' 1" ( 3.63m x 3.07m )

**Dining Room** 11' 9" x 10' 10" ( 3.58m x 3.30m )

**Kitchen** 10' 11" x 10' 8" ( 3.33m x 3.25m ) **Utility Room** 8' 1" x 7' 1" ( 2.46m x 2.16m )

**Conservatory** 11' 3" x 7' 7" ( 3.43m x 2.31m )

#### **First Floor**

#### Landing

**Bedroom 1** 10' 11" x 10' 7" ( 3.33m x 3.23m )

Bedroom 2 13' 1" x 6' 6" ( 3.99m x 1.98m )

Bedroom 3 11' 11" x 10' 2" ( 3.63m x 3.10m )

#### Bathroom

Outside

**Rear Garden** 

**Outbuilding** 16' x 7' 10" ( 4.88m x 2.39m )

This floor plan is for illustrative purposes only. It is not drawn to scale. Any measurements, floor areas (including any total floor area), openings and orientation are approximate. No details are guaranteed, they cannot be relied upon for any purpose and they do not form part of any agreement. No liability is taken for any error, omission or misstatement. A party must rely upon its own inspection(s). Powered by www.focalagent.com