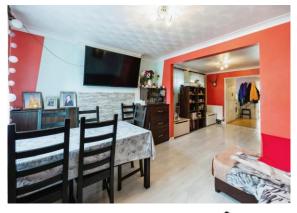

#### Cloakroom/Wc

Lounge 11' 11" x 10' 1" ( 3.63m x 3.07m )

**Dining Room** 11' 9" x 10' 10" ( 3.58m x 3.30m )

**Kitchen** 10' 11" x 10' 8" ( 3.33m x 3.25m ) **Utility Room** 8' 1" x 7' 1" ( 2.46m x 2.16m )