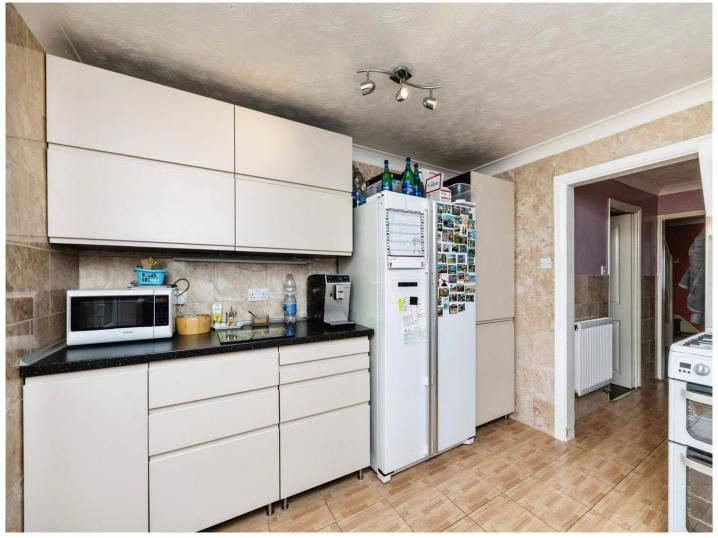

#### Cloakroom/Wc

Lounge 11' 11" x 10' 1" ( 3.63m x 3.07m )

**Dining Room** 11' 9" x 10' 10" ( 3.58m x 3.30m )

**Kitchen** 10' 11" x 10' 8" ( 3.33m x 3.25m ) **Utility Room** 8' 1" x 7' 1" ( 2.46m x 2.16m )