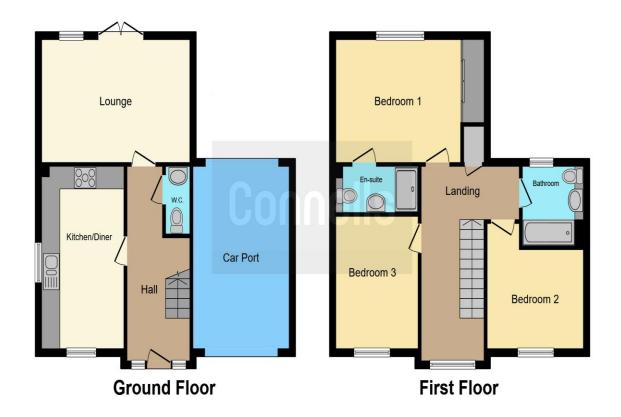

## Conningbrook Avenue Kennington Ashford TN24 9FB

**Entrance Hall** 

Cloakroom

**Lounge** 17' 2" x 11' (5.23m x 3.35m)

15' 7" x 8' 10" ( 4.75m x 2.69m )

**First Floor** 

Landing

**Bedroom 1** 14' 1" x 10' 7" ( 4.29m x 3.23m )

**En-Suite** 

Bedroom 2

11' 5" x 10' 8" ( 3.48m x 3.25m )

**Bedroom 3** 11' 6" x 8' 10" ( 3.51m x 2.69m )

**Bathroom** 

Outside

Rear Garden

**Car Port** 

This floor plan is for illustrative purposes only. It is not drawn to scale. Any measurements, floor areas (including any total floor area), openings and orientation are approximate. No details are guaranteed, they cannot be relied upon for any purpose and they do not form part of any agreement. No liability is taken for any error, omission or misstatement. A party must rely upon its own inspection(s). Powered by www.focalagent.com