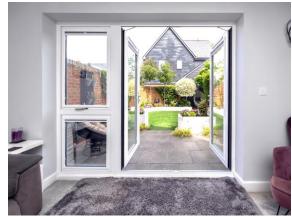

## Conningbrook Avenue Kennington Ashford TN24 9FB

**Entrance Hall** 

Cloakroom

**Lounge** 17' 2" x 11' (5.23m x 3.35m)

15' 7" x 8' 10" ( 4.75m x 2.69m )

**First Floor** 

Landing

**Bedroom 1** 14' 1" x 10' 7" ( 4.29m x 3.23m )