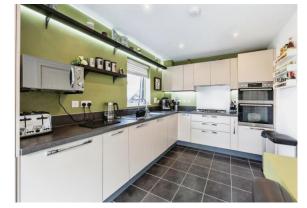

## Conningbrook Avenue Kennington Ashford TN24 9FB

**Entrance Hall** 

Cloakroom

**Lounge** 17' 2" x 11' (5.23m x 3.35m)

15' 7" x 8' 10" ( 4.75m x 2.69m )

**First Floor** 

Landing

**Bedroom 1** 14' 1" x 10' 7" ( 4.29m x 3.23m )