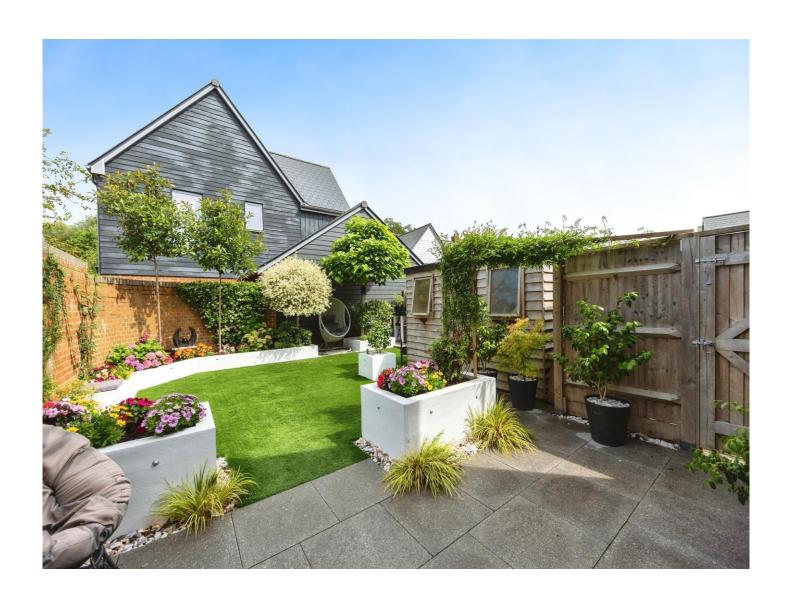

**En-Suite** 

Bedroom 2

11' 5" x 10' 8" ( 3.48m x 3.25m )

**Bedroom 3** 11' 6" x 8' 10" ( 3.51m x 2.69m )

**Bathroom** 

Outside

Rear Garden

**Car Port** 