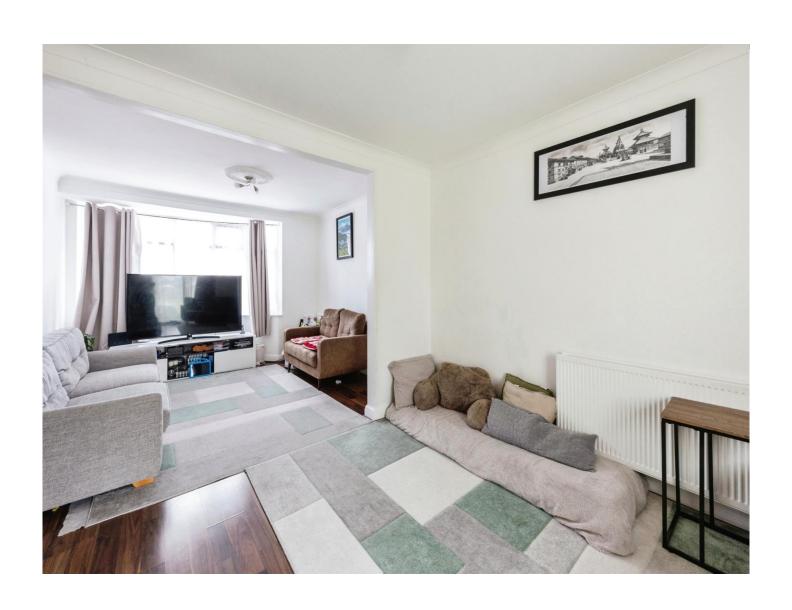

## Osborne Road Willesborough Ashford TN24 0EG

**Porch** 

**Entrance Hall** 

Irregular Shaped Room x (x)

Lounge

11' 4" x 9' 7" ( 3.45m x 2.92m ) **Dining Room** 

11' 4" x 11' 4" ( 3.45m x 3.45m )

20' 11" x 8' 2" 5'10 shortest ( 6.38m x 2.49m 5'10 shortest ) **First Floor** 