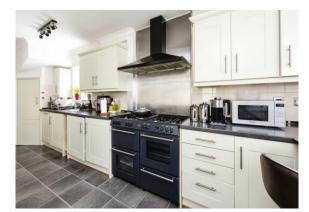

## Osborne Road Willesborough Ashford TN24 0EG

**Porch** 

**Entrance Hall** 

Irregular Shaped Room x (x)

Lounge

11' 4" x 9' 7" ( 3.45m x 2.92m ) **Dining Room** 

11' 4" x 11' 4" ( 3.45m x 3.45m )

20' 11" x 8' 2" 5'10 shortest ( 6.38m x 2.49m 5'10 shortest ) **First Floor** 