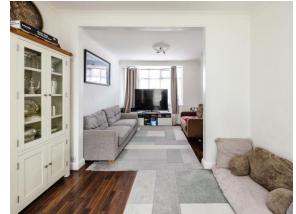

## Osborne Road Willesborough Ashford TN24 0EG

**Porch** 

**Entrance Hall** 

Irregular Shaped Room x (x)

Lounge

11' 4" x 9' 7" ( 3.45m x 2.92m ) **Dining Room** 

11' 4" x 11' 4" ( 3.45m x 3.45m )

20' 11" x 8' 2" 5'10 shortest ( 6.38m x 2.49m 5'10 shortest ) **First Floor** 