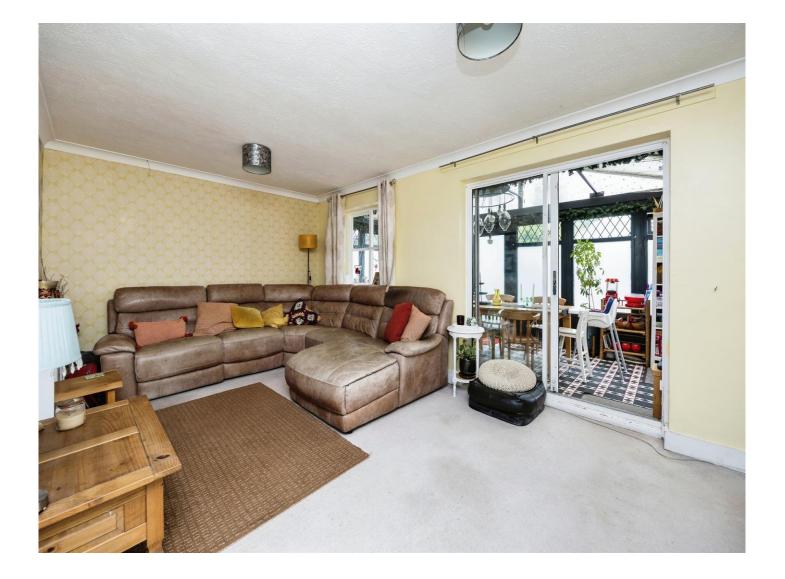

#### Entrance Hall

Lounge 18' x 11' 5" ( 5.49m x 3.48m )

**Kitchen / Diner** 18' 7" x 10' 2" ( 5.66m x 3.10m )

**Reception Room** 16' 6" x 8' 3" ( 5.03m x 2.51m )

**Conservatory** 18' 3" x 8' 8" ( 5.56m x 2.64m )