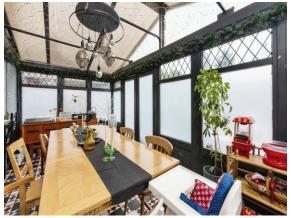

#### Entrance Hall

Lounge 18' x 11' 5" ( 5.49m x 3.48m )

**Kitchen / Diner** 18' 7" x 10' 2" ( 5.66m x 3.10m )

**Reception Room** 16' 6" x 8' 3" ( 5.03m x 2.51m )

**Conservatory** 18' 3" x 8' 8" ( 5.56m x 2.64m )