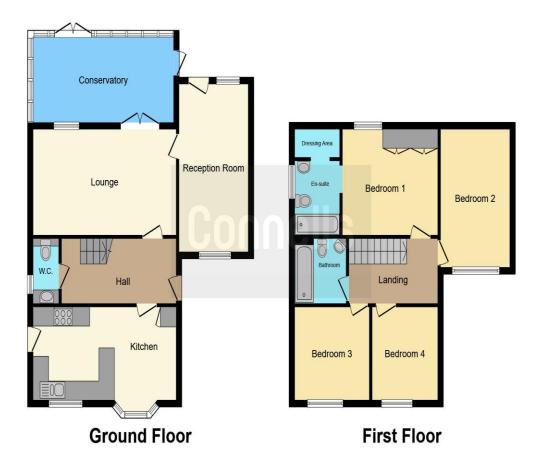

#### Entrance Hall

Lounge 18' x 11' 5" ( 5.49m x 3.48m )

**Kitchen / Diner** 18' 7" x 10' 2" ( 5.66m x 3.10m )

**Reception Room** 16' 6" x 8' 3" ( 5.03m x 2.51m )

**Conservatory** 18' 3" x 8' 8" ( 5.56m x 2.64m )

#### Cloakroom

#### **First Floor**

#### Landing

Bedroom 1 12' x 10' 9" ( 3.66m x 3.28m )

#### **En-Suite**

Bedroom 2 11' 9" x 8' 8" ( 3.58m x 2.64m )

Bedroom 3 10' 2" x 8' 4" ( 3.10m x 2.54m )

Bedroom 4 9' 6" x 9' 5" ( 2.90m x 2.87m )

Bathroom

Outside Driveway Front & Rear Garden

This floor plan is for illustrative purposes only. It is not drawn to scale. Any measurements, floor areas (including any total floor area), openings and orientation are approximate. No details are guaranteed, they cannot be relied upon for any purpose and they do not form part of any agreement. No liability is taken for any error, omission or misstatement. A party must rely upon its own inspection(s). Powered by www.focalagent.com