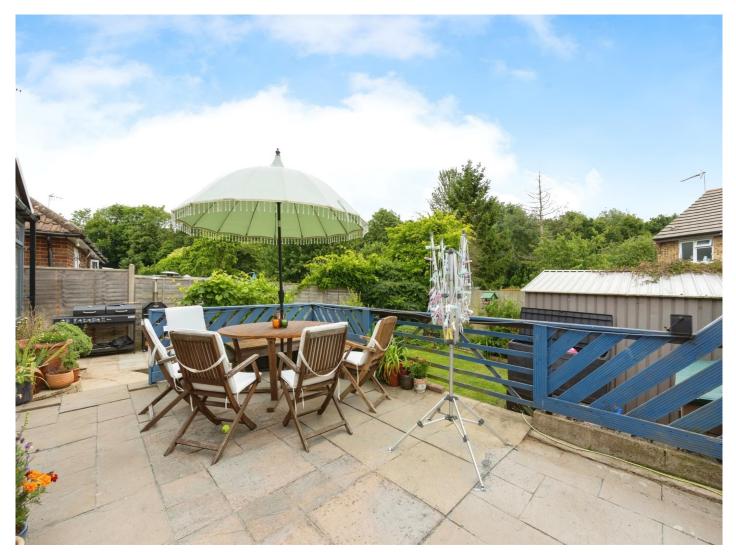

#### Entrance Hall

Lounge 18' x 11' 5" ( 5.49m x 3.48m )

**Kitchen / Diner** 18' 7" x 10' 2" ( 5.66m x 3.10m )

**Reception Room** 16' 6" x 8' 3" ( 5.03m x 2.51m )

**Conservatory** 18' 3" x 8' 8" ( 5.56m x 2.64m )