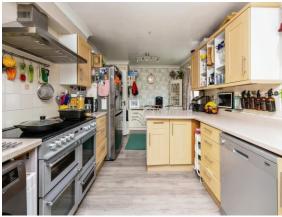

#### Entrance Hall

Lounge 18' x 11' 5" ( 5.49m x 3.48m )

**Kitchen / Diner** 18' 7" x 10' 2" ( 5.66m x 3.10m )

**Reception Room** 16' 6" x 8' 3" ( 5.03m x 2.51m )

**Conservatory** 18' 3" x 8' 8" ( 5.56m x 2.64m )