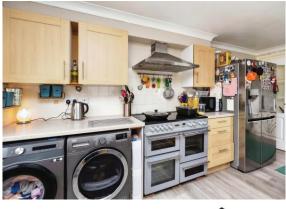

#### Entrance Hall

Lounge 18' x 11' 5" ( 5.49m x 3.48m )

**Kitchen / Diner** 18' 7" x 10' 2" ( 5.66m x 3.10m )

**Reception Room** 16' 6" x 8' 3" ( 5.03m x 2.51m )

**Conservatory** 18' 3" x 8' 8" ( 5.56m x 2.64m )