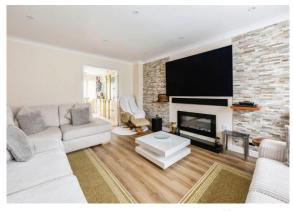

#### **Entrance Hallway**

Lounge 16' 8" x 12' 2" ( 5.08m x 3.71m )

**Dining Room** 13' 6" x 9' 11" ( 4.11m x 3.02m )

**Kitchen** 9' 6" x 9' (2.90m x 2.74m )