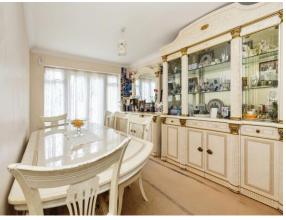

#### **Entrance Hallway**

Lounge 16' 8" x 12' 2" ( 5.08m x 3.71m )

**Dining Room** 13' 6" x 9' 11" ( 4.11m x 3.02m )

**Kitchen** 9' 6" x 9' (2.90m x 2.74m )