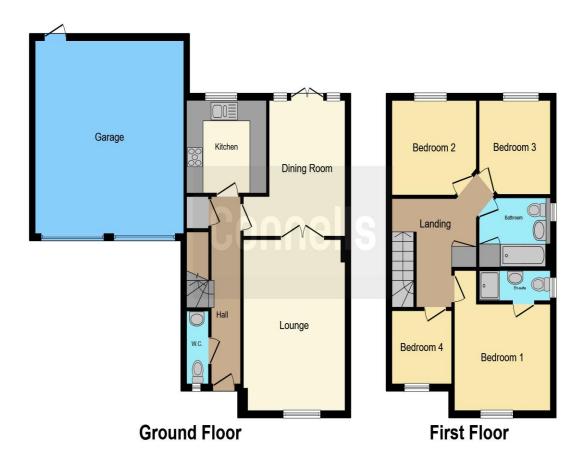

#### **Entrance Hallway**

Lounge 16' 8" x 12' 2" ( 5.08m x 3.71m )

**Dining Room** 13' 6" x 9' 11" ( 4.11m x 3.02m )

**Kitchen** 9' 6" x 9' (2.90m x 2.74m )

#### Cloakroom

#### **First Floor**

Bedroom 1 11' 4" x 10' 10" ( 3.45m x 3.30m )

#### **En-Suite**

Bedroom 2 10' 4" x 9' 2" ( 3.15m x 2.79m )

**Bedroom 3** 9' x 8' 5" ( 2.74m x 2.57m )

Bedroom 4 7' 10" x 7' 5" ( 2.39m x 2.26m )

#### Bathroom

Outside

Driveway

**Double Garage** 18' 2" x 17' 9" ( 5.54m x 5.41m )

Front & Rear Garden

This floor plan is for illustrative purposes only. It is not drawn to scale. Any measurements, floor areas (including any total floor area), openings and orientation are approximate. No details are guaranteed, they cannot be relied upon for any purpose and they do not form part of any agreement. No liability is taken for any error, omission or misstatement. A party must rely upon its own inspection(s). Powered by www.focalagent.com