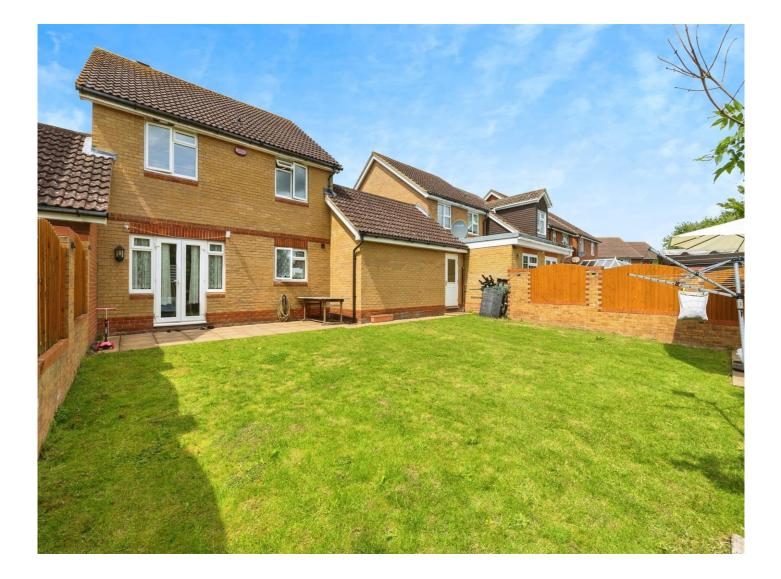

#### Bathroom

Outside

Driveway

**Double Garage** 18' 2" x 17' 9" ( 5.54m x 5.41m )

Front & Rear Garden

This floor plan is for illustrative purposes only. It is not drawn to scale. Any measurements, floor areas (including any total floor area), openings and orientation are approximate. No details are guaranteed, they cannot be relied upon for any purpose and they do not form part of any agreement. No liability is taken for any error, omission or misstatement. A party must rely upon its own inspection(s). Powered by www.focalagent.com