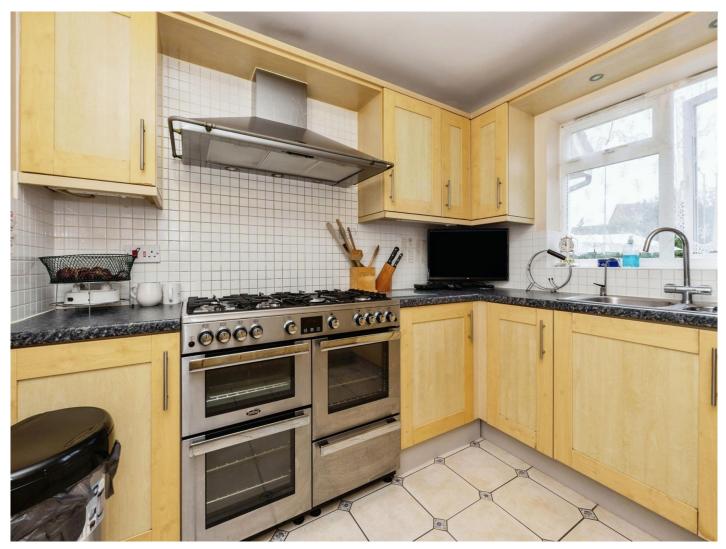

#### **Entrance Hallway**

Lounge 16' 8" x 12' 2" ( 5.08m x 3.71m )

**Dining Room** 13' 6" x 9' 11" ( 4.11m x 3.02m )

**Kitchen** 9' 6" x 9' (2.90m x 2.74m )