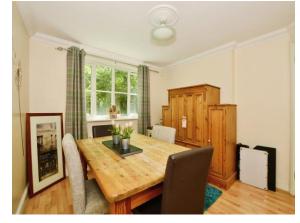

## **Entrance Hallway**

**Lounge** 18' x 11' 3" ( 5.49m x 3.43m )

**Dining Room** 11' 2" x 10' 3" ( 3.40m x 3.12m )

**Kitchen** 

11' 3" x 9' 3" ( 3.43m x 2.82m )

**Utility Room** 

Cloakroom

**First Floor** 