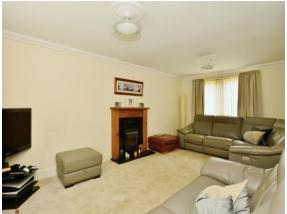

## **Entrance Hallway**

**Lounge** 18' x 11' 3" ( 5.49m x 3.43m )

**Dining Room** 11' 2" x 10' 3" ( 3.40m x 3.12m )

**Kitchen** 

11' 3" x 9' 3" ( 3.43m x 2.82m )

**Utility Room** 

Cloakroom

**First Floor** 