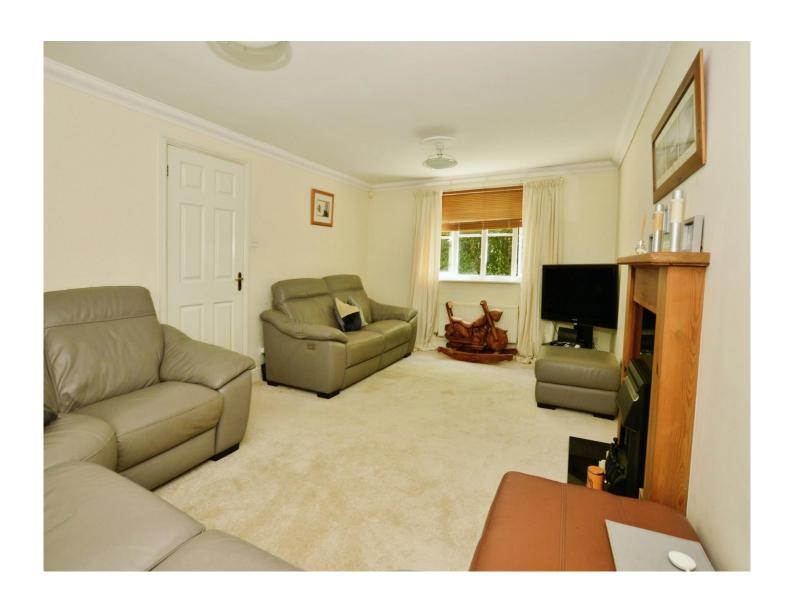

## **Entrance Hallway**

**Lounge** 18' x 11' 3" ( 5.49m x 3.43m )

**Dining Room** 11' 2" x 10' 3" ( 3.40m x 3.12m )

**Kitchen** 

11' 3" x 9' 3" ( 3.43m x 2.82m )

**Utility Room** 

Cloakroom

**First Floor** 