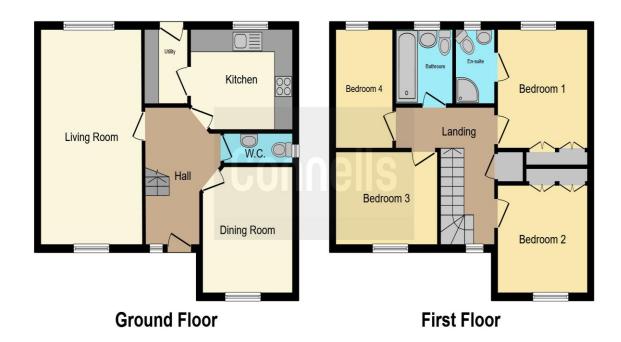

## **Entrance Hallway**

**Lounge** 18' x 11' 3" ( 5.49m x 3.43m )

**Dining Room** 11' 2" x 10' 3" ( 3.40m x 3.12m )

**Kitchen** 

11' 3" x 9' 3" ( 3.43m x 2.82m )

**Utility Room** 

Cloakroom

**First Floor** 

**Bedroom 1** 10' 6" x 10' 1" ( 3.20m x 3.07m )

**En-Suite** 

**Bedroom 2** 11' 6" x 8' 3" ( 3.51m x 2.51m )

**Bedroom 3** 9' 9" x 9' 6" ( 2.97m x 2.90m )

**Bedroom 4** 9' 6" x 6' 6" ( 2.90m x 1.98m )

**Bathroom** 

Outside

**Double Garage** 

Driveway

**Front Garden** 

Rear Garden

This floor plan is for illustrative purposes only. It is not drawn to scale. Any measurements, floor areas (including any total floor area), openings and orientation are approximate. No details are guaranteed, they cannot be relied upon for any purpose and they do not form part of any agreement. No liability is taken for any error, omission or misstatement. A party must rely upon its own inspection(s). Powered by www.focalagent.com