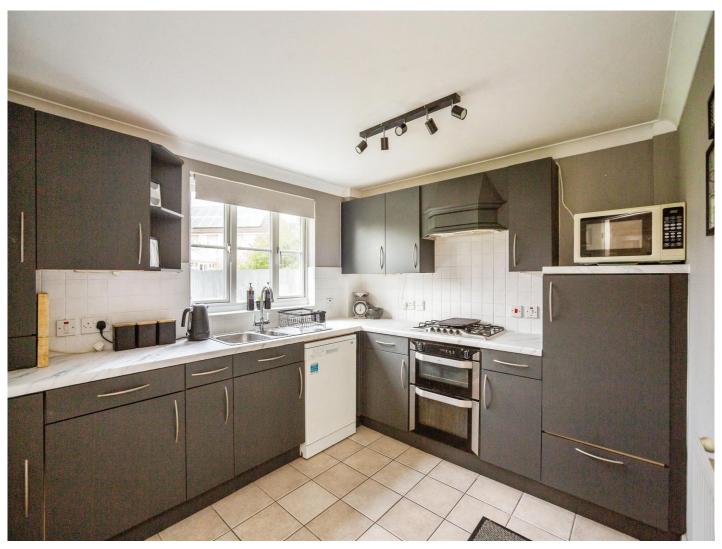

## **Entrance Hallway**

**Lounge** 18' x 11' 3" ( 5.49m x 3.43m )

**Dining Room** 11' 2" x 10' 3" ( 3.40m x 3.12m )

**Kitchen** 

11' 3" x 9' 3" ( 3.43m x 2.82m )

**Utility Room** 

Cloakroom

**First Floor** 