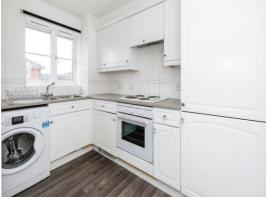

#### **Entrance Hallway**

Lounge 14' x 12' 2" ( 4.27m x 3.71m )

**Kitchen** 9' 8" x 7' 9" ( 2.95m x 2.36m )

Bedroom 1 10' 5" x 9' 1" ( 3.17m x 2.77m )

Bedroom 2 10' 2" x 6' 8" ( 3.10m x 2.03m )