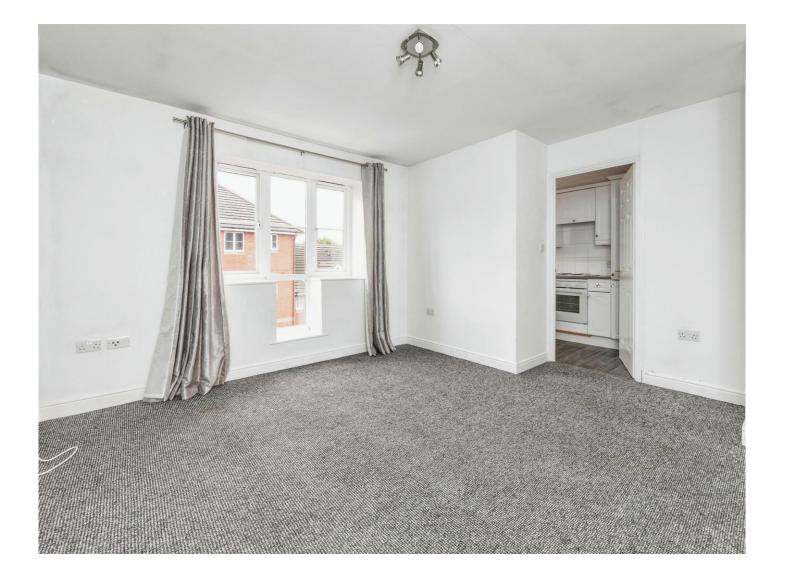

#### **Entrance Hallway**

Lounge 14' x 12' 2" ( 4.27m x 3.71m )

**Kitchen** 9' 8" x 7' 9" ( 2.95m x 2.36m )

Bedroom 1 10' 5" x 9' 1" ( 3.17m x 2.77m )

Bedroom 2 10' 2" x 6' 8" ( 3.10m x 2.03m )