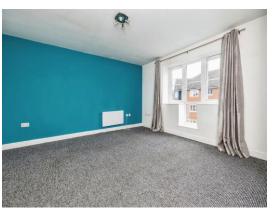

#### **Entrance Hallway**

Lounge 14' x 12' 2" ( 4.27m x 3.71m )

**Kitchen** 9' 8" x 7' 9" ( 2.95m x 2.36m )

Bedroom 1 10' 5" x 9' 1" ( 3.17m x 2.77m )

Bedroom 2 10' 2" x 6' 8" ( 3.10m x 2.03m )