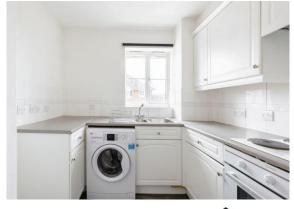

#### **Entrance Hallway**

Lounge 14' x 12' 2" ( 4.27m x 3.71m )

**Kitchen** 9' 8" x 7' 9" ( 2.95m x 2.36m )

Bedroom 1 10' 5" x 9' 1" ( 3.17m x 2.77m )

Bedroom 2 10' 2" x 6' 8" ( 3.10m x 2.03m )