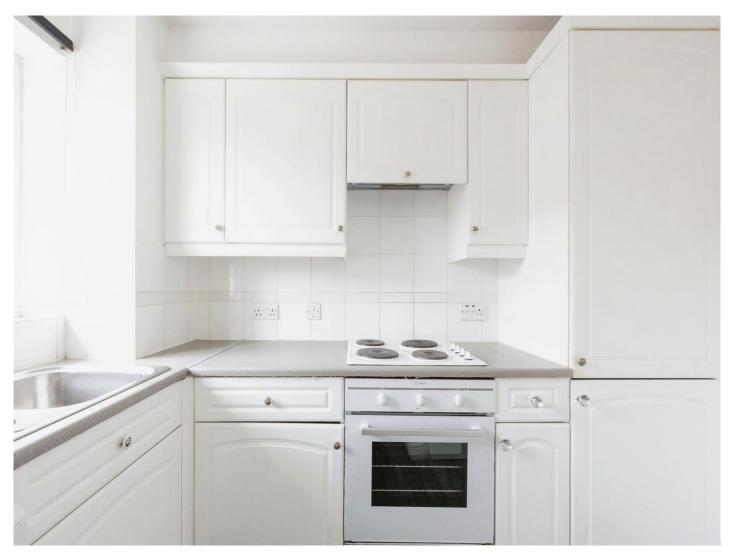

#### **Entrance Hallway**

Lounge 14' x 12' 2" ( 4.27m x 3.71m )

**Kitchen** 9' 8" x 7' 9" ( 2.95m x 2.36m )

Bedroom 1 10' 5" x 9' 1" ( 3.17m x 2.77m )

Bedroom 2 10' 2" x 6' 8" ( 3.10m x 2.03m )