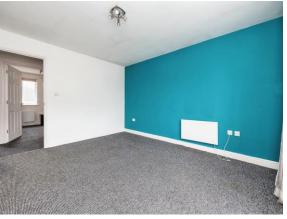

#### **Entrance Hallway**

Lounge 14' x 12' 2" ( 4.27m x 3.71m )

**Kitchen** 9' 8" x 7' 9" ( 2.95m x 2.36m )

Bedroom 1 10' 5" x 9' 1" ( 3.17m x 2.77m )

Bedroom 2 10' 2" x 6' 8" ( 3.10m x 2.03m )