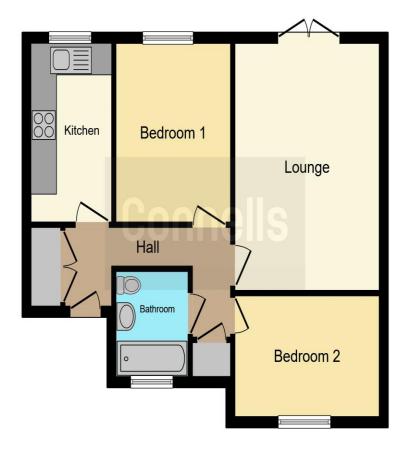

**Bathroom** 

Outside
Communal Car Park
Communal Garden

This floor plan is for illustrative purposes only. It is not drawn to scale. Any measurements, floor areas (including any total floor area), openings and orientation are approximate. No details are guaranteed, they cannot be relied upon for any purpose and they do not form part of any agreement. No liability is taken for any error, omission or misstatement. A party must rely upon its own inspection(s). Powered by www.focalagent.com