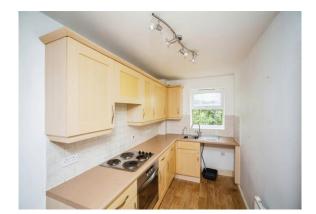

## Angus Drive Kennington Ashford TN24 9HW

**Entrance Hall** 

Kitchen

11' 11" x 6' 11" ( 3.63m x 2.11m )

**Lounge** 15' 5" x 11' 3" ( 4.70m x 3.43m )

**Bedroom 1** 11' 3" x 7' 6" ( 3.43m x 2.29m )

**Bedroom 2** 11' 2" x 8' 7" ( 3.40m x 2.62m )