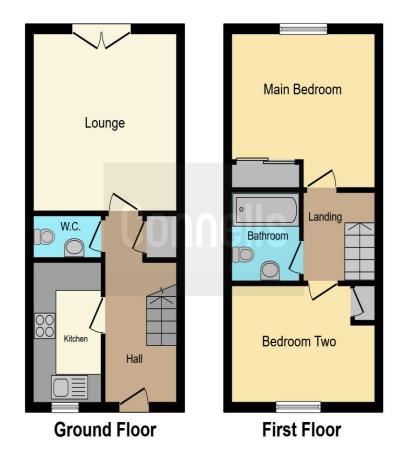

## Chater Close Ashford TN23 5JG

**Entrance Hall** 

Cloakroom

Kitchen

9' 9" x 6' (2.97m x 1.83m)

**Lounge** 12' 6" x 12' 4" ( 3.81m x 3.76m )

**First Floor** 

Landing

**Bedroom 1** 12' 6" x 8' 10" ( 3.81m x 2.69m )

**Bedroom 2** 12' 6" x 8' 2" ( 3.81m x 2.49m )

**Bathroom** 

Outside

**Front Garden** 

Rear Garden

**Allocated Parking** 

This floor plan is for illustrative purposes only. It is not drawn to scale. Any measurements, floor areas (including any total floor area), openings and orientation are approximate. No details are guaranteed, they cannot be relied upon for any purpose and they do not form part of any agreement. No liability is taken for any error, omission or misstatement. A party must rely upon its own inspection(s). Powered by www.focalagent.com