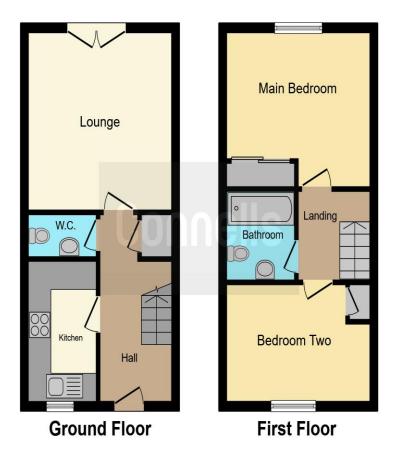

### **First Floor**

Landing

Bedroom 1 12' 6" x 8' 10" ( 3.81m x 2.69m )

Bedroom 2 12' 6" x 8' 2" ( 3.81m x 2.49m )

Bathroom

Outside Front Garden Rear Garden Allocated Parking

This floor plan is for illustrative purposes only. It is not drawn to scale. Any measurements, floor areas (including any total floor area), openings and orientation are approximate. No details are guaranteed, they cannot be relied upon for any purpose and they do not form part of any agreement. No liability is taken for any error, omission or misstatement. A party must rely upon its own inspection(s). Powered by www.focalagent.com