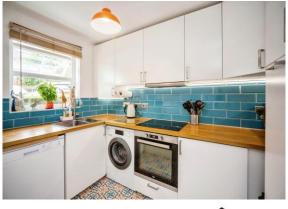

#### Cloakroom

**Kitchen** 9' 9" x 6' (2.97m x 1.83m)

Lounge 12' 6" x 12' 4" ( 3.81m x 3.76m )