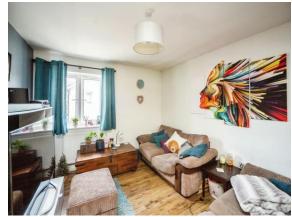

## Lounge/Kitchen/Dining Area

21' 2" x 12' 9"  $\,$  narrowing to 10' 6" ( 6.45m x 3.89m narrowing to 3.20m )

**Bedroom 1** 11' 4" x 10' 4" ( 3.45m x 3.15m )

**Bedroom 2** 11' 6" x 9' 6" ( 3.51m x 2.90m )