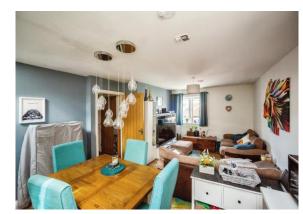

## Lounge/Kitchen/Dining Area

21' 2" x 12' 9"  $\,$  narrowing to 10' 6" ( 6.45m x 3.89m narrowing to 3.20m )

**Bedroom 1** 11' 4" x 10' 4" ( 3.45m x 3.15m )

**Bedroom 2** 11' 6" x 9' 6" ( 3.51m x 2.90m )