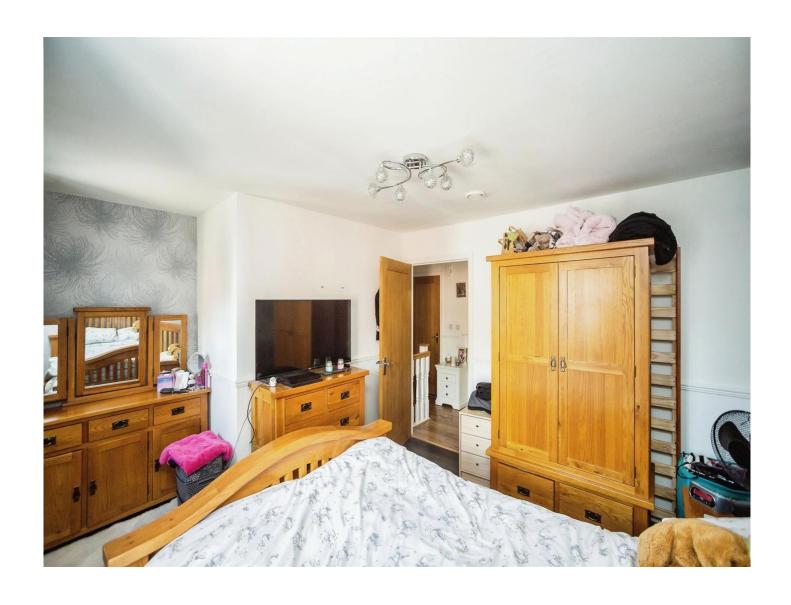

## Lounge/Kitchen/Dining Area

21' 2" x 12' 9"  $\,$  narrowing to 10' 6" ( 6.45m x 3.89m narrowing to 3.20m )

**Bedroom 1** 11' 4" x 10' 4" ( 3.45m x 3.15m )

**Bedroom 2** 11' 6" x 9' 6" ( 3.51m x 2.90m )