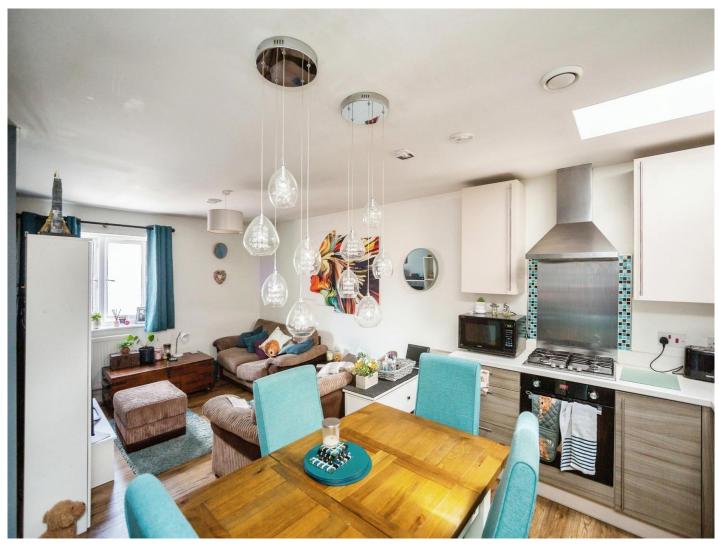

## Lounge/Kitchen/Dining Area

21' 2" x 12' 9"  $\,$  narrowing to 10' 6" ( 6.45m x 3.89m narrowing to 3.20m )

**Bedroom 1** 11' 4" x 10' 4" ( 3.45m x 3.15m )

**Bedroom 2** 11' 6" x 9' 6" ( 3.51m x 2.90m )