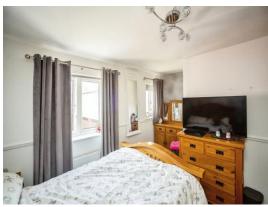

## Lounge/Kitchen/Dining Area

21' 2" x 12' 9"  $\,$  narrowing to 10' 6" ( 6.45m x 3.89m narrowing to 3.20m )

**Bedroom 1** 11' 4" x 10' 4" ( 3.45m x 3.15m )

**Bedroom 2** 11' 6" x 9' 6" ( 3.51m x 2.90m )