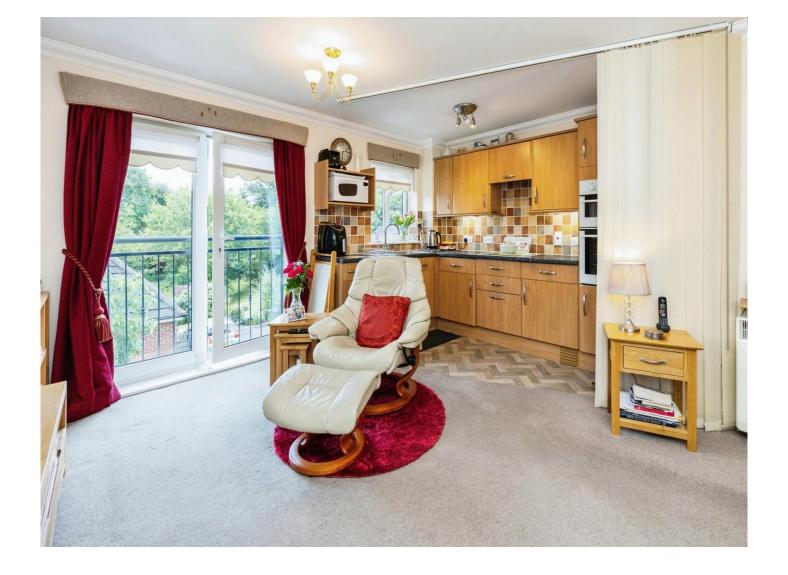

### Windsor Court Hoxton Close Ashford TN23 5LS

**Communal Entrance** 

**First Floor** 

**Entrance Hallway** 

Lounge/Kitchen Area 14' 4" x 11' 5" ( 4.37m x 3.48m ) **Bedroom** 17' x 6' (5.18m x 1.83m )

Bathroom