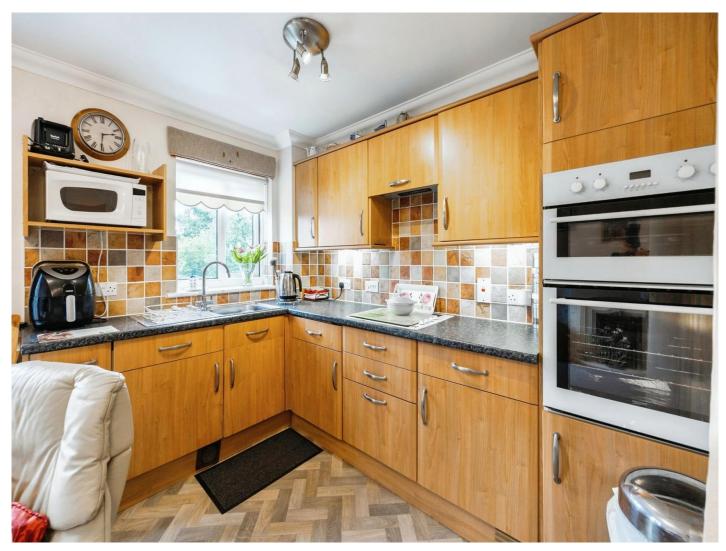

### Windsor Court Hoxton Close Ashford TN23 5LS

**Communal Entrance** 

**First Floor** 

**Entrance Hallway** 

Lounge/Kitchen Area 14' 4" x 11' 5" ( 4.37m x 3.48m ) **Bedroom** 17' x 6' (5.18m x 1.83m )

Bathroom