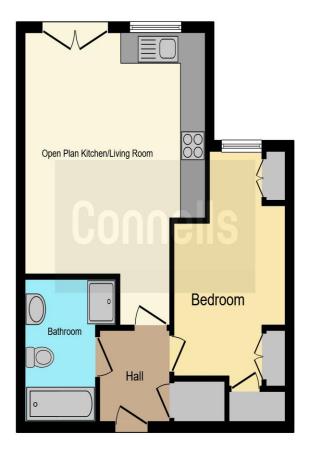

### Windsor Court Hoxton Close Ashford TN23 5LS

**Communal Entrance** 

**First Floor** 

**Entrance Hallway** 

Lounge/Kitchen Area 14' 4" x 11' 5" ( 4.37m x 3.48m ) **Bedroom** 17' x 6' (5.18m x 1.83m )

Bathroom

External Communal Gardens Communal Parking

This floor plan is for illustrative purposes only. It is not drawn to scale. Any measurements, floor areas (including any total floor area), openings and orientation are approximate. No details are guaranteed, they cannot be relied upon for any purpose and they do not form part of any agreement. No liability is taken for any error, omission or misstatement. A party must rely upon its own inspection(s). Powered by www.focalagent.com