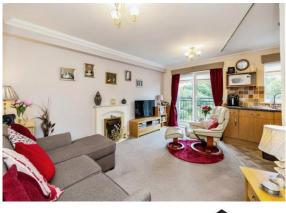

### Windsor Court Hoxton Close Ashford TN23 5LS

**Communal Entrance** 

**First Floor** 

**Entrance Hallway** 

Lounge/Kitchen Area 14' 4" x 11' 5" ( 4.37m x 3.48m ) **Bedroom** 17' x 6' (5.18m x 1.83m )

Bathroom