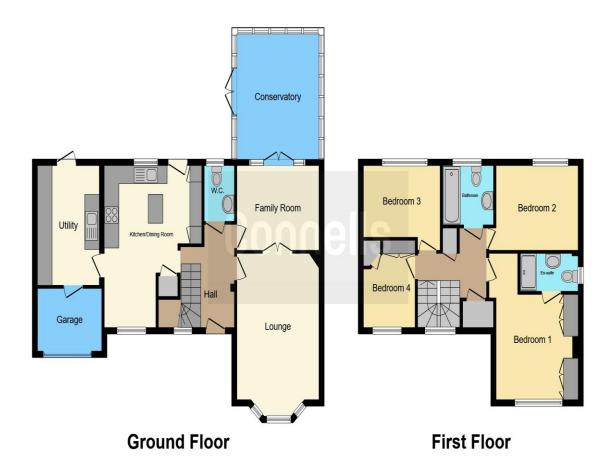

Bedroom 4

8' 1" x 7' (2.46m x 2.13m)

**Family Bathroom** 

Outside

**Garage & Driveway** 

Rear Garden

This floor plan is for illustrative purposes only. It is not drawn to scale. Any measurements, floor areas (including any total floor area), openings and orientation are approximate. No details are guaranteed, they cannot be relied upon for any purpose and they do not form part of any agreement. No liability is taken for any error, omission or misstatement. A party must rely upon its own inspection(s). Powered by www.focalagent.com