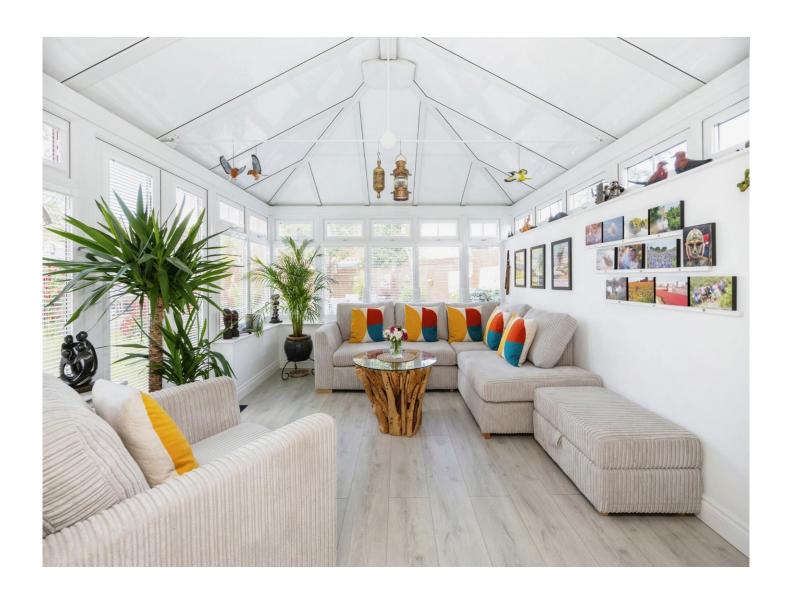

## Lucilla Avenue Ashford TN23 3PS

**Entrance Hall** 

Cloakroom

**Lounge** 17' 3" x 11' 3" ( 5.26m x 3.43m )

**Dining Room** 11' 1" x 7' 7" ( 3.38m x 2.31m )

**Conservatory** 12' 5" x 13' 6" ( 3.78m x 4.11m )