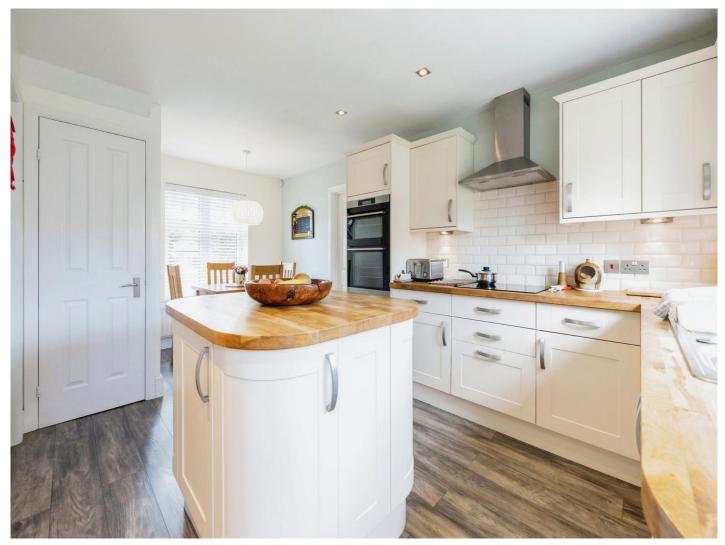

Kitchen

11' 3" x 9' 9" ( 3.43m x 2.97m )

**Utility Room** 

**First Floor** 

**Bedroom 1** 13' x 10' 9" ( 3.96m x 3.28m )

**En-Suite** 

**Bedroom 2** 11' 9" x 9' 8" ( 3.58m x 2.95m )

**Bedroom 3** 10' 8" x 7' 8" ( 3.25m x 2.34m )