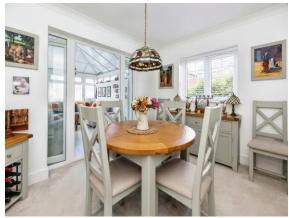

## Lucilla Avenue Ashford TN23 3PS

**Entrance Hall** 

Cloakroom

**Lounge** 17' 3" x 11' 3" ( 5.26m x 3.43m )

**Dining Room** 11' 1" x 7' 7" ( 3.38m x 2.31m )

**Conservatory** 12' 5" x 13' 6" ( 3.78m x 4.11m )