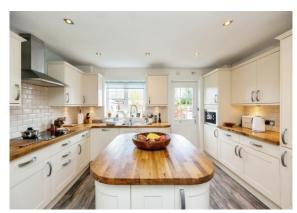

Kitchen

11' 3" x 9' 9" ( 3.43m x 2.97m )

**Utility Room** 

**First Floor** 

**Bedroom 1** 13' x 10' 9" ( 3.96m x 3.28m )

**En-Suite** 

**Bedroom 2** 11' 9" x 9' 8" ( 3.58m x 2.95m )

**Bedroom 3** 10' 8" x 7' 8" ( 3.25m x 2.34m )