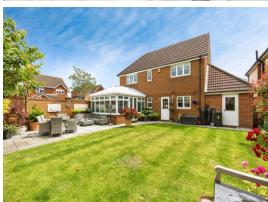

## Lucilla Avenue Ashford TN23 3PS

**Entrance Hall** 

Cloakroom

**Lounge** 17' 3" x 11' 3" ( 5.26m x 3.43m )

**Dining Room** 11' 1" x 7' 7" ( 3.38m x 2.31m )

**Conservatory** 12' 5" x 13' 6" ( 3.78m x 4.11m )

Kitchen

11' 3" x 9' 9" ( 3.43m x 2.97m )

**Utility Room** 

**First Floor** 

**Bedroom 1** 13' x 10' 9" ( 3.96m x 3.28m )

**En-Suite** 

**Bedroom 2** 11' 9" x 9' 8" ( 3.58m x 2.95m )

**Bedroom 3** 10' 8" x 7' 8" ( 3.25m x 2.34m )

Bedroom 4

8' 1" x 7' (2.46m x 2.13m)

**Family Bathroom** 

Outside

**Garage & Driveway** 

Rear Garden

This floor plan is for illustrative purposes only. It is not drawn to scale. Any measurements, floor areas (including any total floor area), openings and orientation are approximate. No details are guaranteed, they cannot be relied upon for any purpose and they do not form part of any agreement. No liability is taken for any error, omission or misstatement. A party must rely upon its own inspection(s). Powered by www.focalagent.com