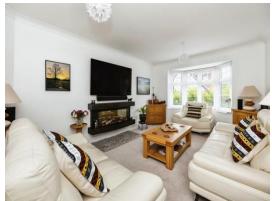

## Lucilla Avenue Ashford TN23 3PS

**Entrance Hall** 

Cloakroom

**Lounge** 17' 3" x 11' 3" ( 5.26m x 3.43m )

**Dining Room** 11' 1" x 7' 7" ( 3.38m x 2.31m )

**Conservatory** 12' 5" x 13' 6" ( 3.78m x 4.11m )