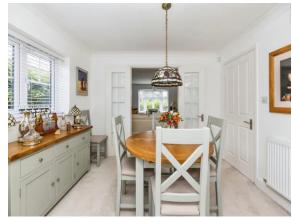

## Lucilla Avenue Ashford TN23 3PS

**Entrance Hall** 

Cloakroom

**Lounge** 17' 3" x 11' 3" ( 5.26m x 3.43m )

**Dining Room** 11' 1" x 7' 7" ( 3.38m x 2.31m )

**Conservatory** 12' 5" x 13' 6" ( 3.78m x 4.11m )

Kitchen

11' 3" x 9' 9" ( 3.43m x 2.97m )

**Utility Room** 

**First Floor** 

**Bedroom 1** 13' x 10' 9" ( 3.96m x 3.28m )

**En-Suite** 

**Bedroom 2** 11' 9" x 9' 8" ( 3.58m x 2.95m )

**Bedroom 3** 10' 8" x 7' 8" ( 3.25m x 2.34m )