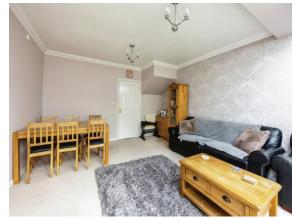

## Hedgers Way Kingsnorth Ashford TN23 3GN

Hallway

**Kitchen** 10' 3" x 6' 8" ( 3.12m x 2.03m )

**Lounge / Diner** 17' 2" x 13' 5" ( 5.23m x 4.09m )

Cloakroom

**First Floor** 

**Bedroom 2** 13' 7" x 7' 4" ( 4.14m x 2.24m )