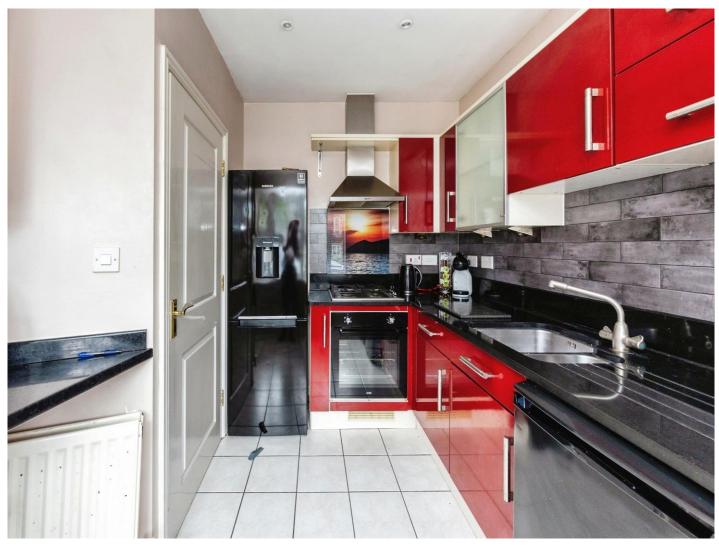

## Hedgers Way Kingsnorth Ashford TN23 3GN

Hallway

**Kitchen** 10' 3" x 6' 8" ( 3.12m x 2.03m )

**Lounge / Diner** 17' 2" x 13' 5" ( 5.23m x 4.09m )

Cloakroom

**First Floor** 

**Bedroom 2** 13' 7" x 7' 4" ( 4.14m x 2.24m )