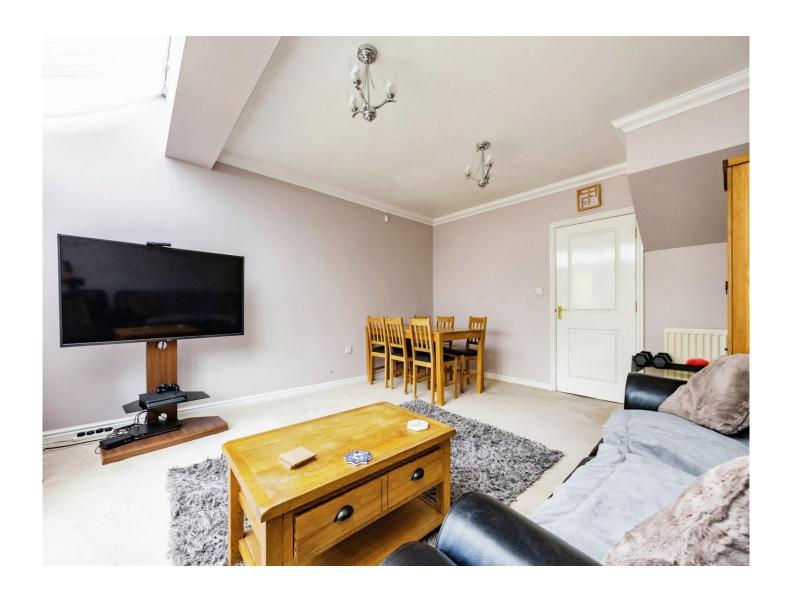

## Hedgers Way Kingsnorth Ashford TN23 3GN

Hallway

**Kitchen** 10' 3" x 6' 8" ( 3.12m x 2.03m )

**Lounge / Diner** 17' 2" x 13' 5" ( 5.23m x 4.09m )

Cloakroom

**First Floor** 

**Bedroom 2** 13' 7" x 7' 4" ( 4.14m x 2.24m )