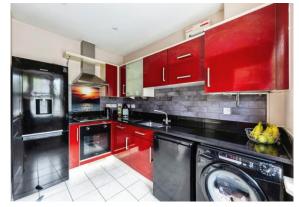

## Hedgers Way Kingsnorth Ashford TN23 3GN

Hallway

**Kitchen** 10' 3" x 6' 8" ( 3.12m x 2.03m )

**Lounge / Diner** 17' 2" x 13' 5" ( 5.23m x 4.09m )

Cloakroom

**First Floor** 

**Bedroom 2** 13' 7" x 7' 4" ( 4.14m x 2.24m )