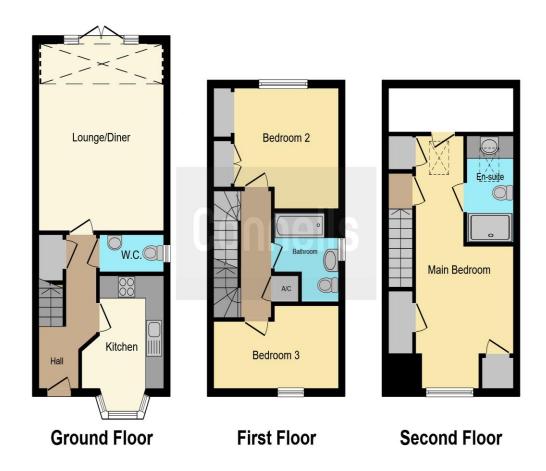

## Hedgers Way Kingsnorth Ashford TN23 3GN

Hallway

**Kitchen** 10' 3" x 6' 8" ( 3.12m x 2.03m )

**Lounge / Diner** 17' 2" x 13' 5" ( 5.23m x 4.09m )

Cloakroom

**First Floor** 

**Bedroom 2** 13' 7" x 7' 4" ( 4.14m x 2.24m )

**Bedroom 3** 11' 4" x 10' 6" ( 3.45m x 3.20m )

**Bathroom** 

**Second Floor** 

Bedroom 1

13' 7" x 10' (4.14m x 3.05m)

**En-Suite** 

Outside

Garage

**Rear Garden** 

This floor plan is for illustrative purposes only. It is not drawn to scale. Any measurements, floor areas (including any total floor area), openings and orientation are approximate. No details are guaranteed, they cannot be relied upon for any purpose and they do not form part of any agreement. No liability is taken for any error, omission or misstatement. A party must rely upon its own inspection(s). Powered by www.focalagent.com