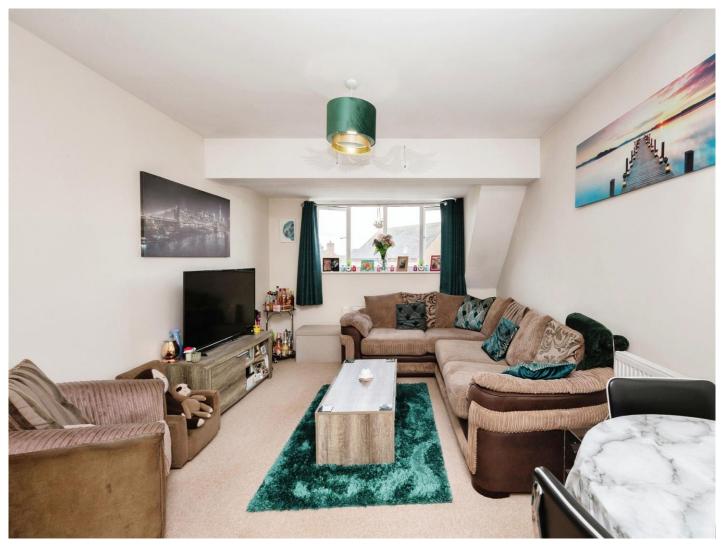

## Violet Way Kingsnorth Ashford TN23 3GH

**Entrance Hall** 

**Lounge Area** 15' 3" x 11' 6" ( 4.65m x 3.51m )

**Kitchen Area** 6' 4" x 8' 2" ( 1.93m x 2.49m )

**Bedroom 1** 8' 10" x 10' ( 2.69m x 3.05m )