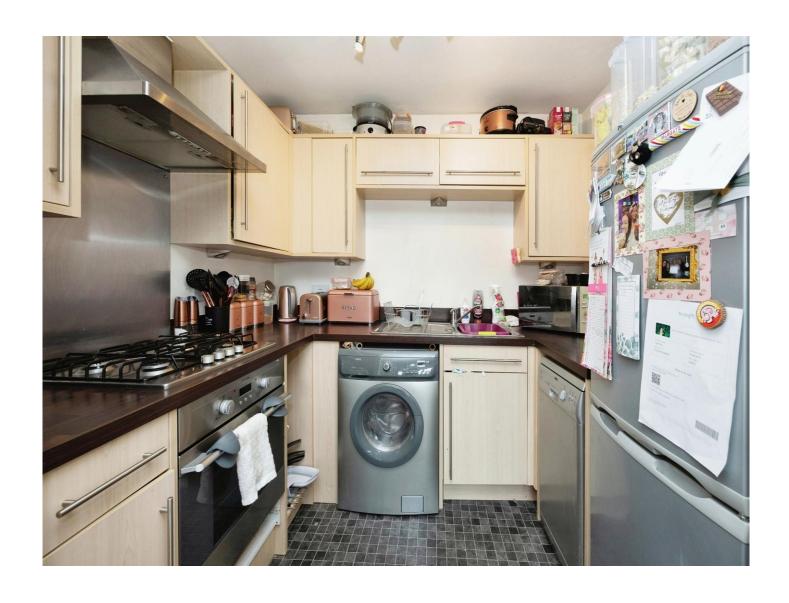

## Violet Way Kingsnorth Ashford TN23 3GH

**Entrance Hall** 

**Lounge Area** 15' 3" x 11' 6" ( 4.65m x 3.51m )

**Kitchen Area** 6' 4" x 8' 2" ( 1.93m x 2.49m )

**Bedroom 1** 8' 10" x 10' ( 2.69m x 3.05m )