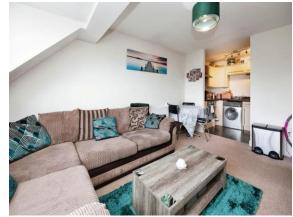

## Violet Way Kingsnorth Ashford TN23 3GH

**Entrance Hall** 

**Lounge Area** 15' 3" x 11' 6" ( 4.65m x 3.51m )

**Kitchen Area** 6' 4" x 8' 2" ( 1.93m x 2.49m )

**Bedroom 1** 8' 10" x 10' ( 2.69m x 3.05m )