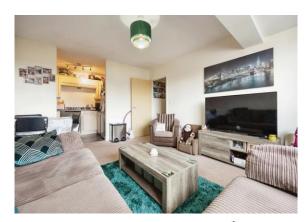

## Violet Way Kingsnorth Ashford TN23 3GH

**Entrance Hall** 

**Lounge Area** 15' 3" x 11' 6" ( 4.65m x 3.51m )

**Kitchen Area** 6' 4" x 8' 2" ( 1.93m x 2.49m )

**Bedroom 1** 8' 10" x 10' ( 2.69m x 3.05m )