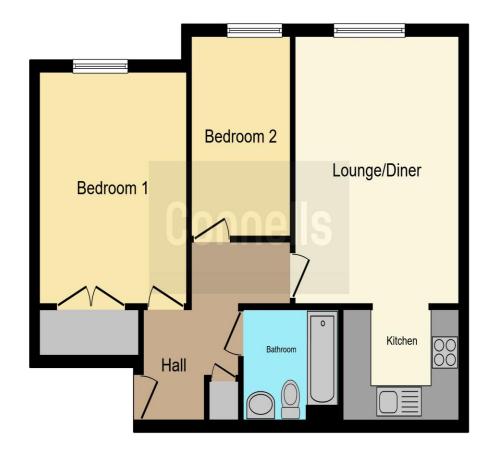

**Bedroom 2**7' x 11' 5" ( 2.13m x 3.48m )

**Bathroom** 

External Allocated Parking

This floor plan is for illustrative purposes only. It is not drawn to scale. Any measurements, floor areas (including any total floor area), openings and orientation are approximate. No details are guaranteed, they cannot be relied upon for any purpose and they do not form part of any agreement. No liability is taken for any error, omission or misstatement. A party must rely upon its own inspection(s). Powered by www.focalagent.com