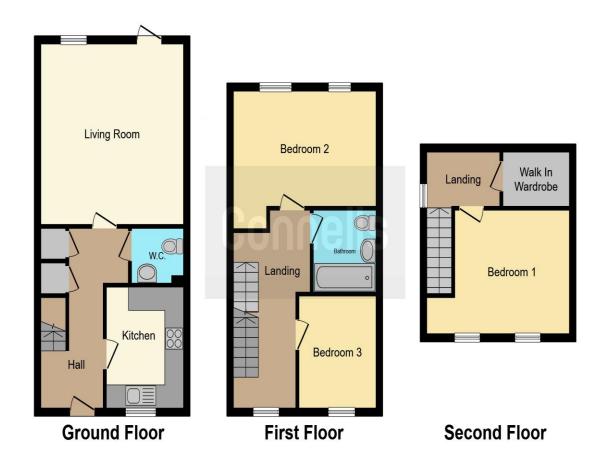

## **Entrance Hall**

Cloakroom

**Lounge/Diner** 15' 4" x 15' (4.67m x 4.57m)

**Kitchen** 8' 2" x 10' 3" ( 2.49m x 3.12m )

**First Floor** 

Landing

**Bedroom 1** 10' 8" x 15' 1" ( 3.25m x 4.60m )

**Bedroom 3** 9' 5" x 8' ( 2.87m x 2.44m )

**Bathroom** 

**Second Floor** 

**Bedroom 2** 

11' 5" x 10' 4" ( 3.48m x 3.15m )

Outside

**Rear Garden** 

**Parking To The Rear** 

This floor plan is for illustrative purposes only. It is not drawn to scale. Any measurements, floor areas (including any total floor area), openings and orientation are approximate. No details are guaranteed, they cannot be relied upon for any purpose and they do not form part of any agreement. No liability is taken for any error, omission or misstatement. A party must rely upon its own inspection(s). Powered by www.focalagent.com