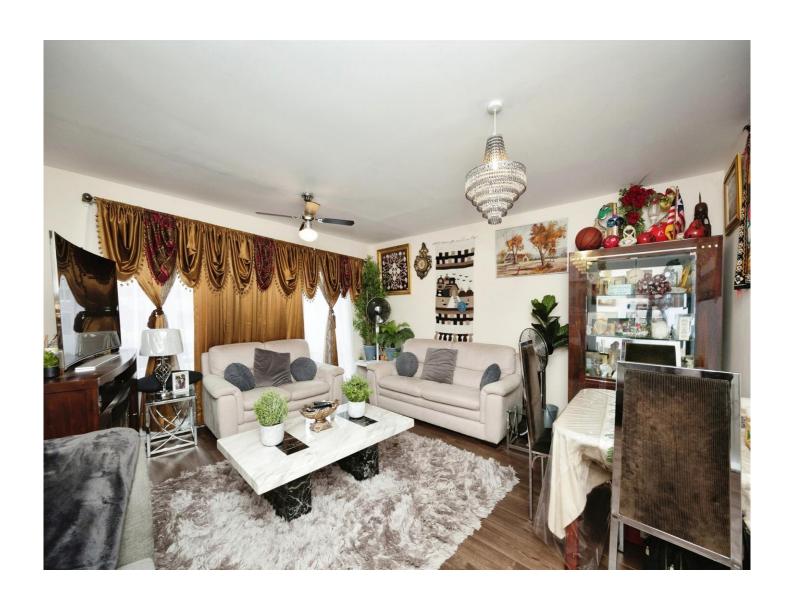

## **Entrance Hall**

Cloakroom

**Lounge/Diner** 15' 4" x 15' (4.67m x 4.57m)

**Kitchen** 8' 2" x 10' 3" ( 2.49m x 3.12m )

**First Floor** 

Landing

**Bedroom 1** 10' 8" x 15' 1" ( 3.25m x 4.60m )

**Bedroom 3** 9' 5" x 8' ( 2.87m x 2.44m )