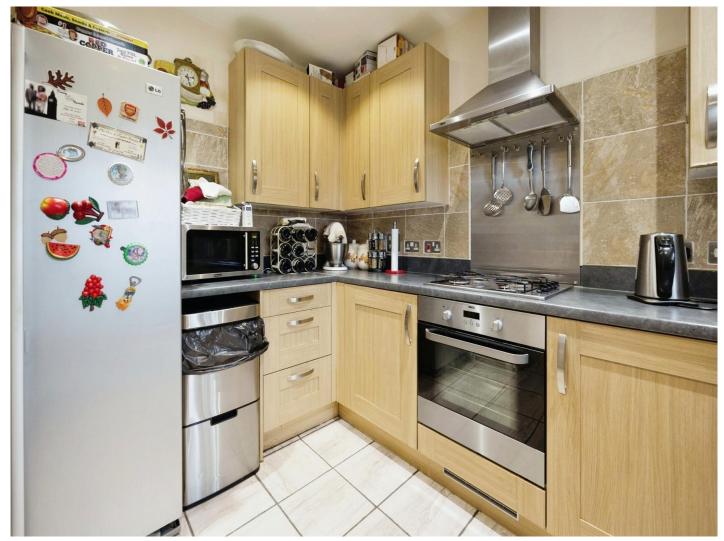

## **Entrance Hall**

Cloakroom

**Lounge/Diner** 15' 4" x 15' (4.67m x 4.57m)

**Kitchen** 8' 2" x 10' 3" ( 2.49m x 3.12m )

**First Floor** 

Landing

**Bedroom 1** 10' 8" x 15' 1" ( 3.25m x 4.60m )

**Bedroom 3** 9' 5" x 8' ( 2.87m x 2.44m )