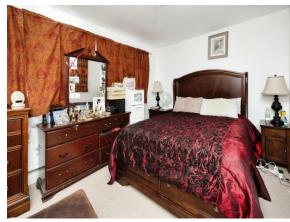

## **Entrance Hall**

Cloakroom

**Lounge/Diner** 15' 4" x 15' (4.67m x 4.57m)

**Kitchen** 8' 2" x 10' 3" ( 2.49m x 3.12m )

**First Floor** 

Landing

**Bedroom 1** 10' 8" x 15' 1" ( 3.25m x 4.60m )

**Bedroom 3** 9' 5" x 8' ( 2.87m x 2.44m )