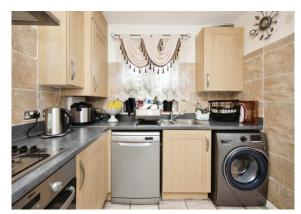

## **Entrance Hall**

Cloakroom

**Lounge/Diner** 15' 4" x 15' (4.67m x 4.57m)

**Kitchen** 8' 2" x 10' 3" ( 2.49m x 3.12m )

**First Floor** 

Landing

**Bedroom 1** 10' 8" x 15' 1" ( 3.25m x 4.60m )

**Bedroom 3** 9' 5" x 8' ( 2.87m x 2.44m )